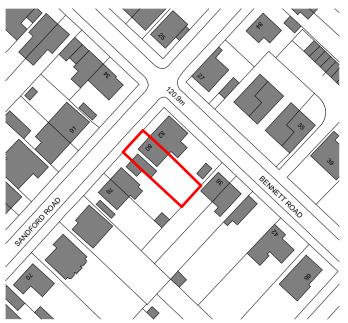

## NOTES

Scale Bar | 1:1250 (metres)

Rev Date Description By

5 Bingham Enterprise Centre, Mercia Court, Bingham, Nottinghamshire, NG13 8QX

01949 21100 | hello@akind-a.com | www.akind-a.com

JOB TITLE Proposed Extension 80 Sandford Rd, Mapperley, NG3 6AH

DWG TITLE
Site Location Plan

JOB REF-SERIES-DWG NO.\_REVISION

23077-00-001

STATUS Planning

| PROJECT NUMBER 23-077 |               | SCALE<br>1:1250 | Λ1 |
|-----------------------|---------------|-----------------|----|
| DRAWN<br>JP           | CHECKED<br>JP | A4              |    |