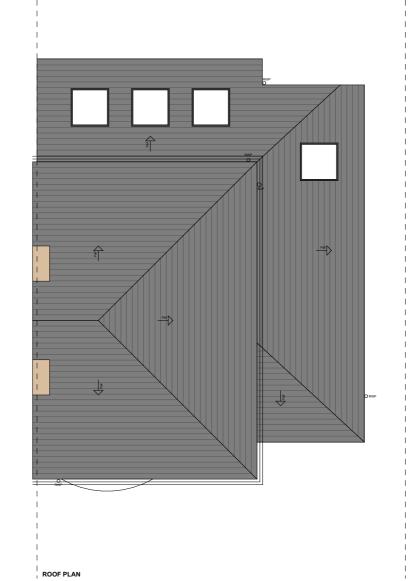

JOB TITLE

Proposed Extension 80 Sandford Rd, Mapperley, NG3 6AH

DWG TITLE Proposed Plans

JOB REF-SERIES-DWG NO.\_REVISION 23077-20-001\_P3

STATUS Planning

| PROJECT NUMBER 23-077 |         | SCALE<br>1:5,<br>1:200. |
|-----------------------|---------|-------------------------|
| DRAWN<br>JP           | CHECKED | 1:100                   |