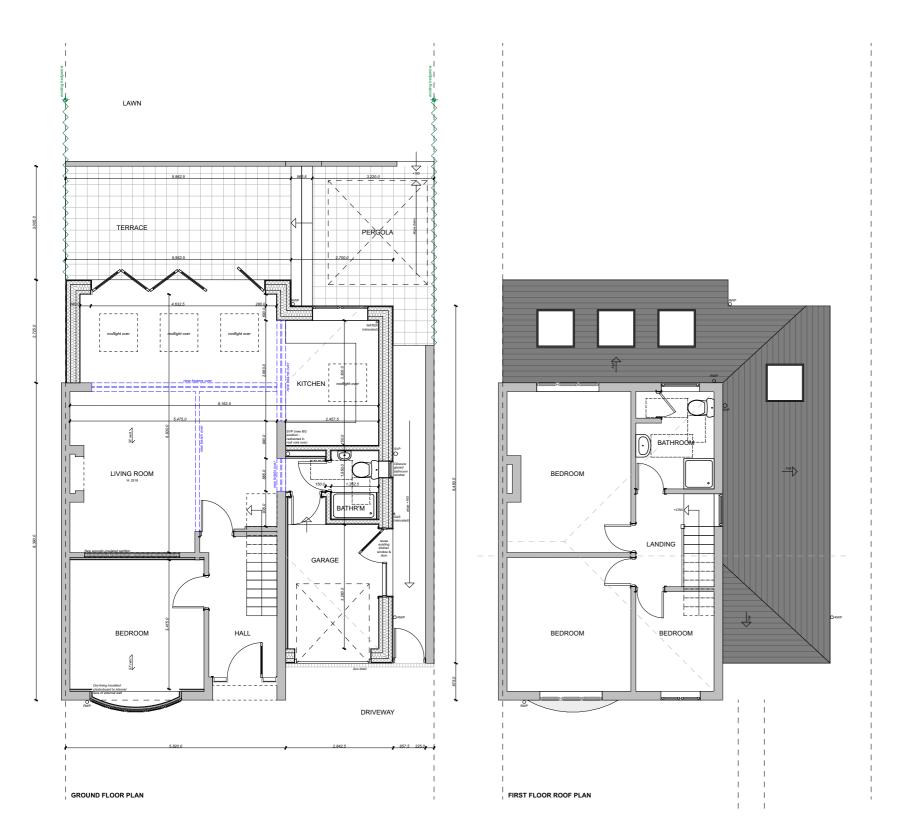

JOB TITLE

Proposed Extension 80 Sandford Rd, Mapperley, NG3 6AH

DWG TITLE Proposed Plans

JOB REF-SERIES-DWG NO.\_REVISION 23077-20-001\_P3

STATUS Planning

| PROJECT NUMBER 23-077 |         | SCALE<br>1:5,<br>1:200. |
|-----------------------|---------|-------------------------|
| DRAWN<br>JP           | CHECKED | 1:100                   |