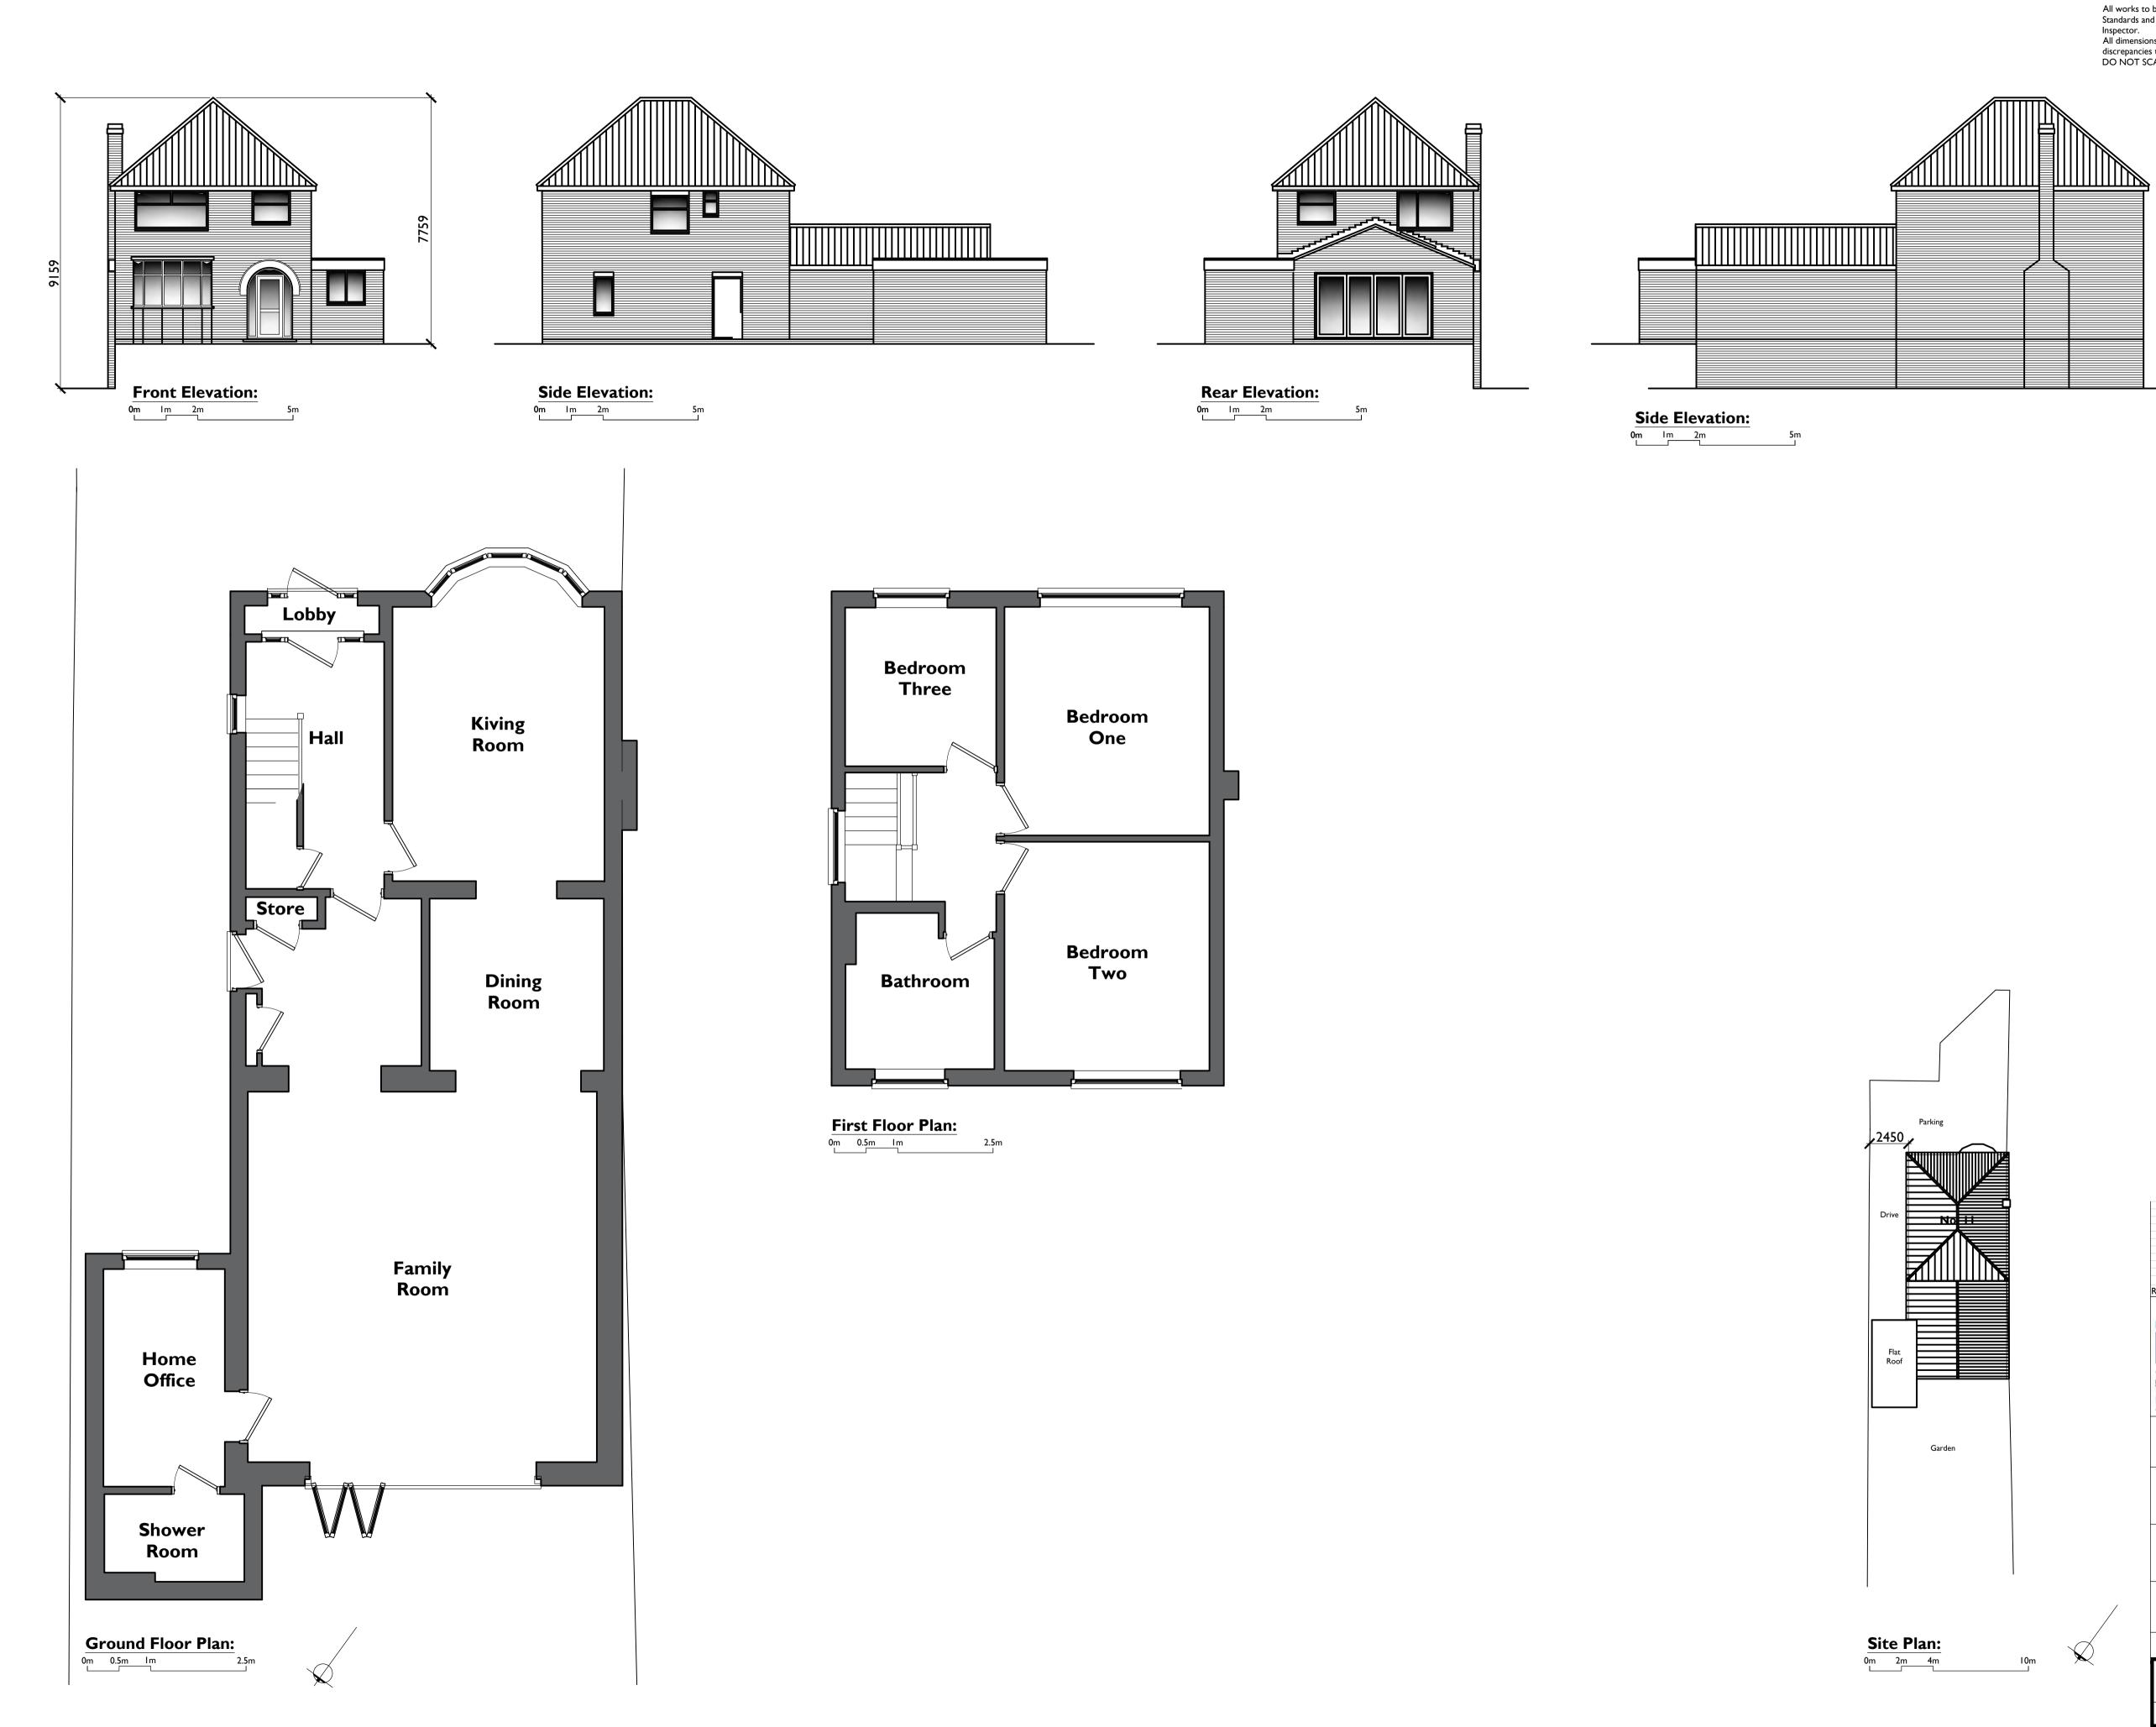

| Rev:                                                                                                                                        | Date:                     | Description:                       |                        |
|---------------------------------------------------------------------------------------------------------------------------------------------|---------------------------|------------------------------------|------------------------|
| <b>F</b>                                                                                                                                    | HF WA                     | SERVICI                            | TECTURAL<br>ES LIMITED |
| 07368 903072 fhaarchitecturalservices@gmail.com                                                                                             |                           |                                    |                        |
| Project:<br>Proposed Extension & Alterations                                                                                                |                           |                                    |                        |
| Drawing Title:<br>Existing Layout                                                                                                           |                           |                                    |                        |
| Project Address:<br>II Douglas Crescent, Carlton,<br>Nottingham. NG4 IAN.                                                                   |                           |                                    |                        |
| J Britton & L Brookes                                                                                                                       |                           |                                    |                        |
| Dra<br>DA                                                                                                                                   | wn: So<br>NB I            | cale (Size):<br>:50, 1:100 & 1:200 | Date:<br>December 2023 |
|                                                                                                                                             | awing No:<br><b>4 BRI</b> | TTON 01                            | Revision:              |
| PLANNING                                                                                                                                    |                           |                                    |                        |
| © 2024 This drawing is copyright of FHA Architectrual Services Ltd.<br>and must not be copied or reproduced without prior written approval. |                           |                                    |                        |