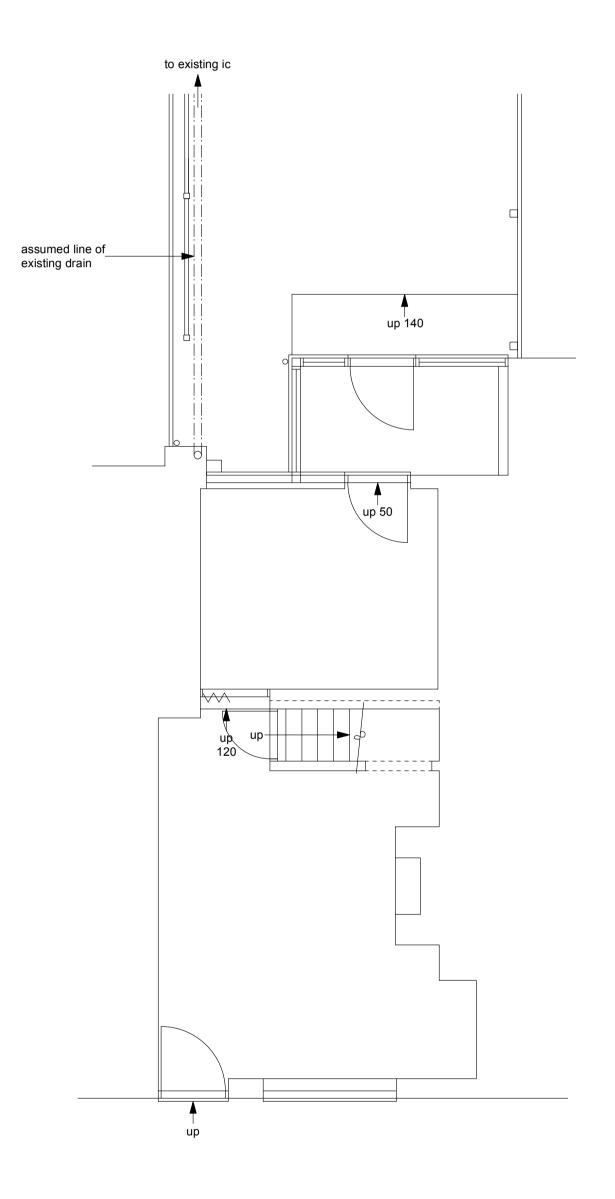

## GROUND FLOOR PLAN





REAR ELEVATION





FIRST FLOOR PLAN





## NOTES:

1. THIS DRAWING copyright Mullins Dowse Architects ltd. 2024

2. THIS DRAWING is not for construction

SECTION/SIDE ELEVATION



12 Riduna Park, Station Road, Melton, Woodbridge, Suffolk, IP12 1QT www.mullinsdowse.co.uk

revision date description

project 5 Elm Lane, Copdock, IP8 3ET

| drawing    | Survey Drawing   |       |               |  |
|------------|------------------|-------|---------------|--|
| date       | scale            | drawn | checked       |  |
| January 20 | 1: 50            | AW    | AW            |  |
| job ref    | drawing revision |       | Mullins Dowse |  |
| 6484       | Survey           |       | Architects    |  |

drawn checked