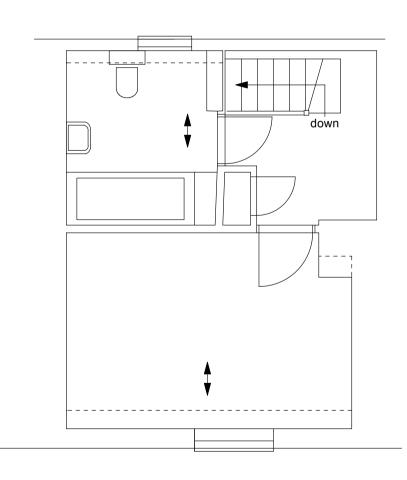

## GROUND FLOOR PLAN





REAR ELEVATION





FIRST FLOOR PLAN





## NOTES:

1. THIS DRAWING copyright Mullins Dowse Architects ltd. 2024

2. THIS DRAWING is not for construction

SECTION/SIDE ELEVATION



12 Riduna Park, Station Road, Melton, Woodbridge, Suffolk, IP12 1QT www.mullinsdowse.co.uk

revision date description

project 5 Elm Lane, Copdock, IP8 3ET

| drawing    | Survey Drawing   |       |               |  |
|------------|------------------|-------|---------------|--|
| date       | scale            | drawn | checked       |  |
| January 20 | 1: 50            | AW    | AW            |  |
| job ref    | drawing revision |       | Mullins Dowse |  |
| 6484       | Survey           |       | Architects    |  |

drawn checked