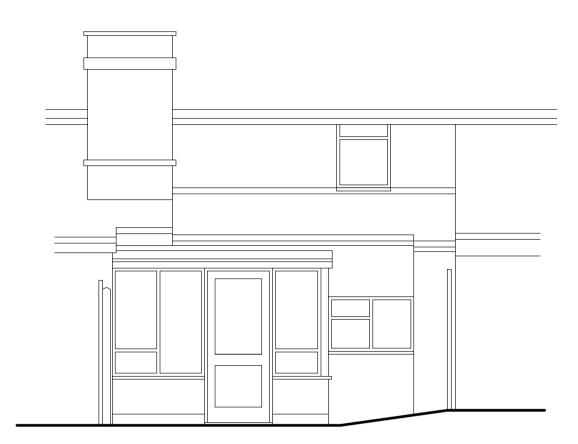

## GROUND FLOOR PLAN





REAR ELEVATION





FIRST FLOOR PLAN





## NOTES:

1. THIS DRAWING copyright Mullins Dowse Architects ltd. 2024

2. THIS DRAWING is not for construction

SECTION/SIDE ELEVATION



12 Riduna Park, Station Road, Melton, Woodbridge, Suffolk, IP12 1QT www.mullinsdowse.co.uk

revision date description

project 5 Elm Lane, Copdock, IP8 3ET

| drawing    | Survey Drawing   |       |               |  |
|------------|------------------|-------|---------------|--|
| date       | scale            | drawn | checked       |  |
| January 20 | 1: 50            | AW    | AW            |  |
| job ref    | drawing revision |       | Mullins Dowse |  |
| 6484       | Survey           |       | Architects    |  |

drawn checked