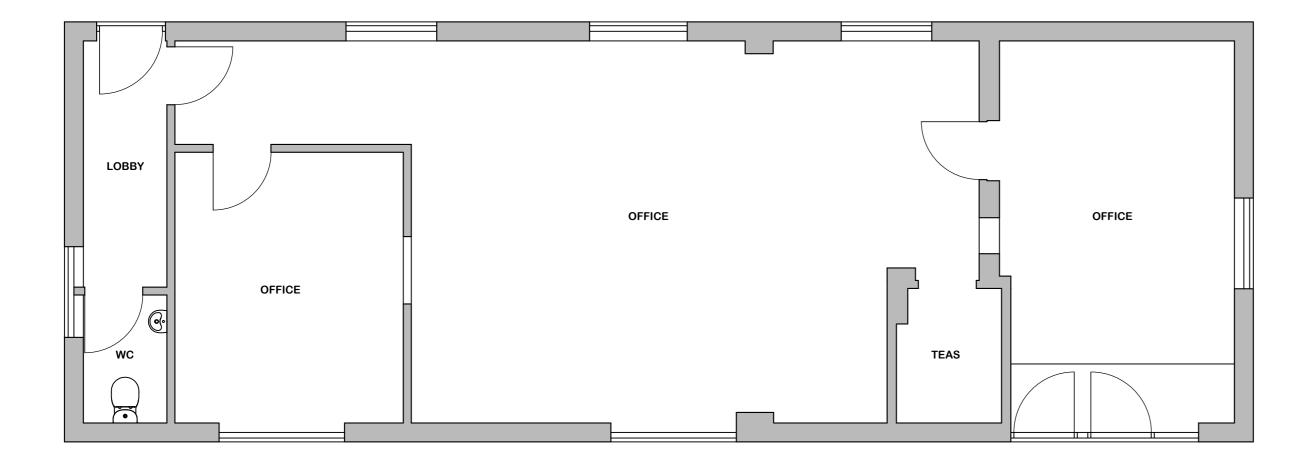

## **GROUND FLOOR PLAN AS EXISTING**

SCALE: 1:50



## **GROUND FLOOR PLAN AS PROPOSED**

SCALE: 1:50



1:50 SCALE BAR (m) 0.5 1.0 1.5 2.0 2.5 3.0 3.5 4.0 4.5 5.0

## Notes:

This document is the property of David Trundley Design Services Ltd and may not be reissued, loaned or copied in part or in whole without written permission © 2024

All dimensions are in millimetres unless stated otherwise.

It is recommended that information is not scaled off this drawing.

This drawing should be read in conjunction with all other relevant information, specifications & schedules.

If this drawing is received electronically it is the recipients responsibility to print the document at the correct scale.

All dimensions to be checked on site prior to commencing work and any discrepancies to be advis