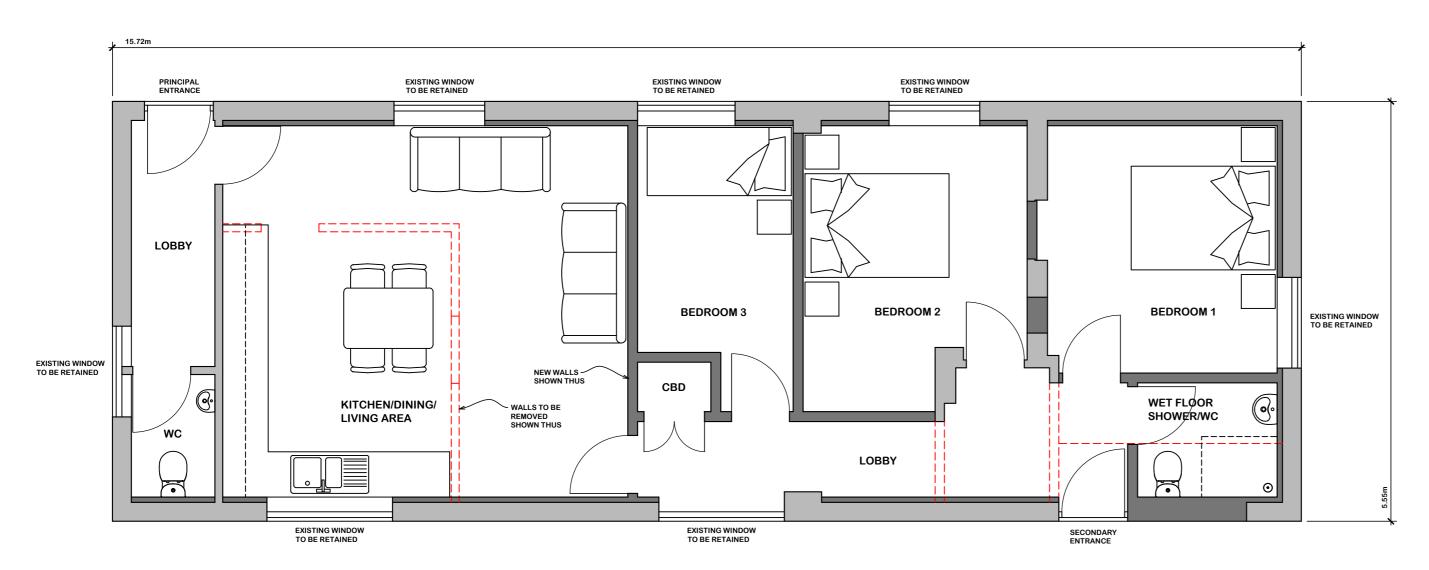

## **GROUND FLOOR PLAN AS PROPOSED**

SCALE: 1:50

1:50 SCALE BAR (m) 0.5 1.0 1.5 2.0 2.5 3.0 3.5 4.0 4.5 5.0