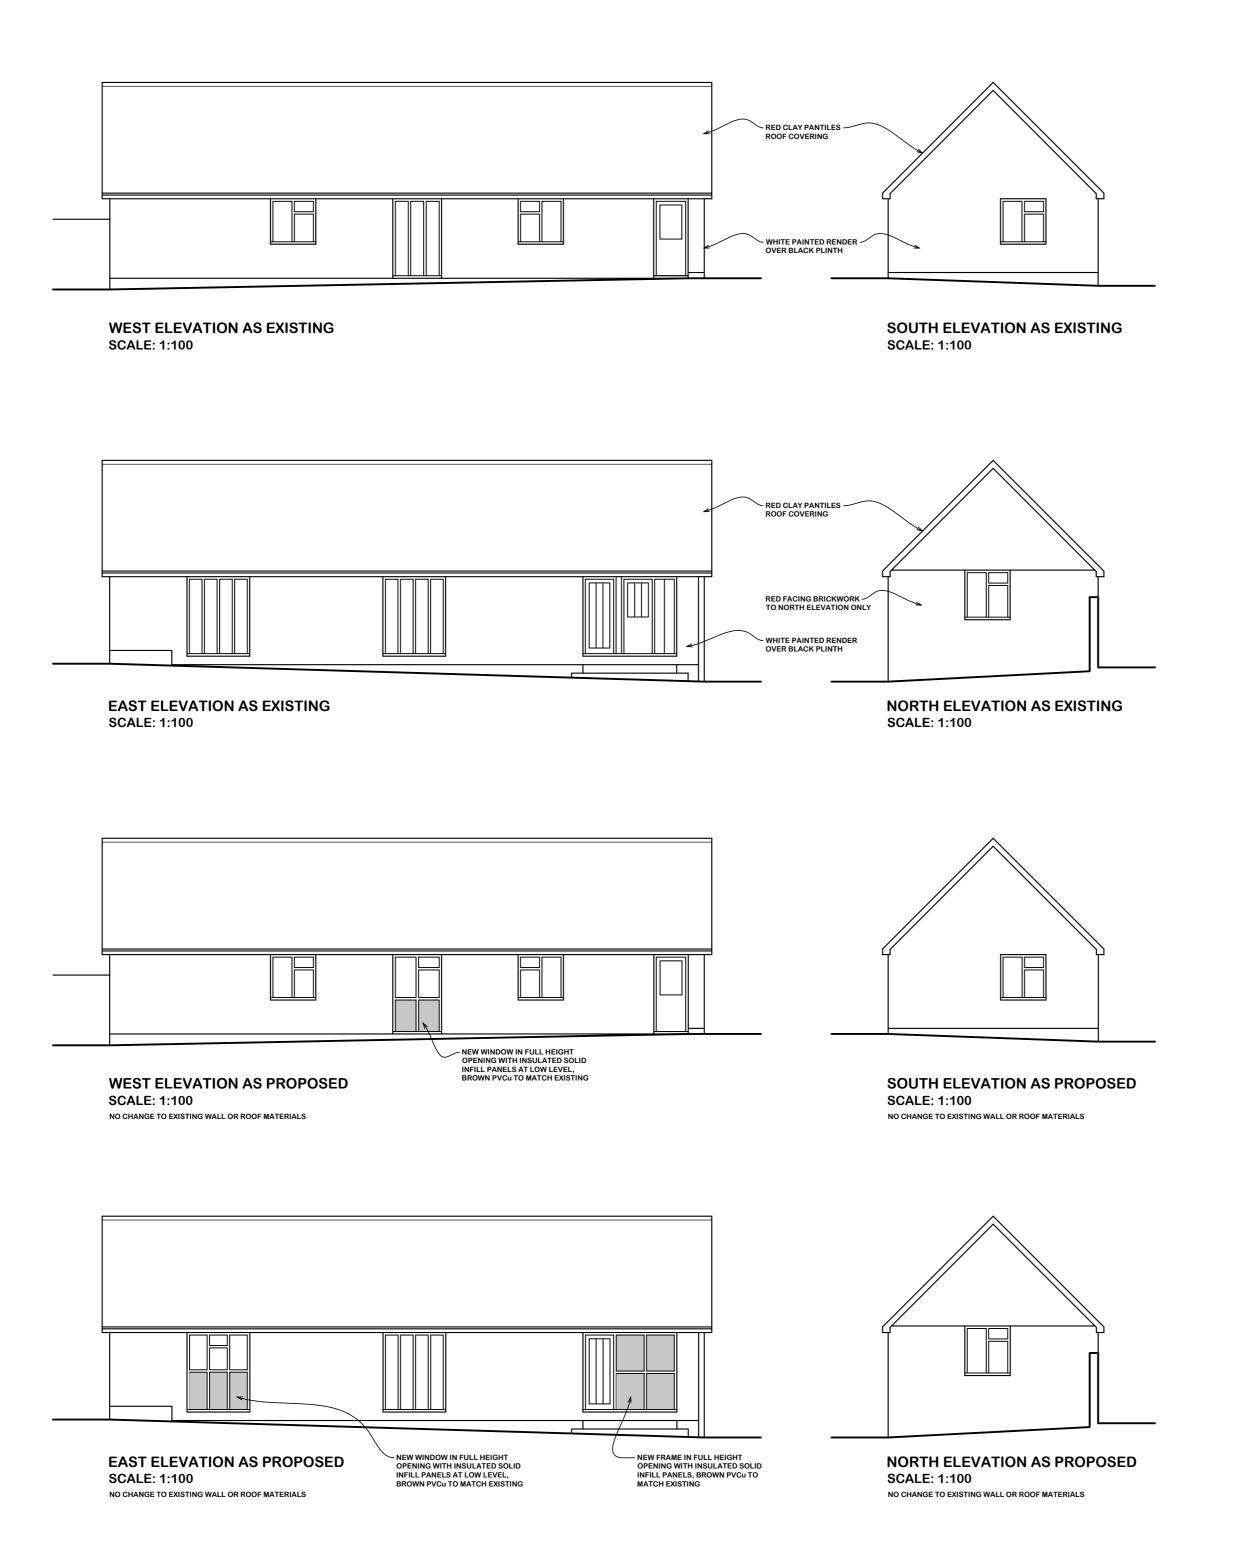

NPG

Salgate Barn Islington Road Tilney All Saints King's Lynn

www.trundley.com

Email: enquiries@trundley.com

Project Title:

**CAMSTAR HERBS LTD. CHESTNUTS FARM LANGTON GREEN EYE, SUFFOLK** IP23 7HL

## **CONVERSION OF OFFICE BUILDING**

Drawing Title:

**ELEVATIONS AS EXISTING AND PROPOSED** 

1:100 @A2 **JANUARY 2024** 

23-L59-PL003

Checked by:

If this drawing is unsigned in the check box then the drawing is an unauthorised issue and should not be used for any purposes