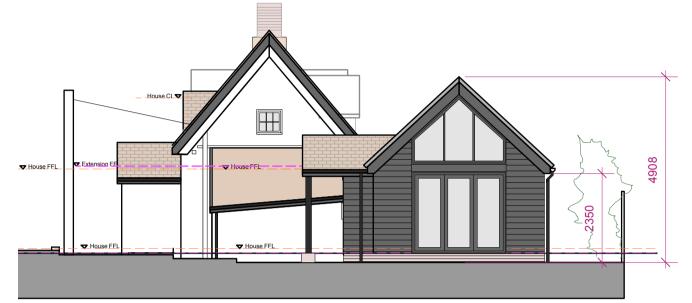

NORTH ELEVATION. 1:100

SOUTH ELEVATION 1:100

WEST (REAR) ELEVATION

| Ε. | 23.01.23 Updated for planning             |
|----|-------------------------------------------|
| D. | 20.01.23. Dims added                      |
| C. | 17.01.23. Updated from client comments    |
| B. | 15.01.23. Updated for planning            |
| A. | 09.12.22. Updated with two storey element |
| R  | ΔV                                        |