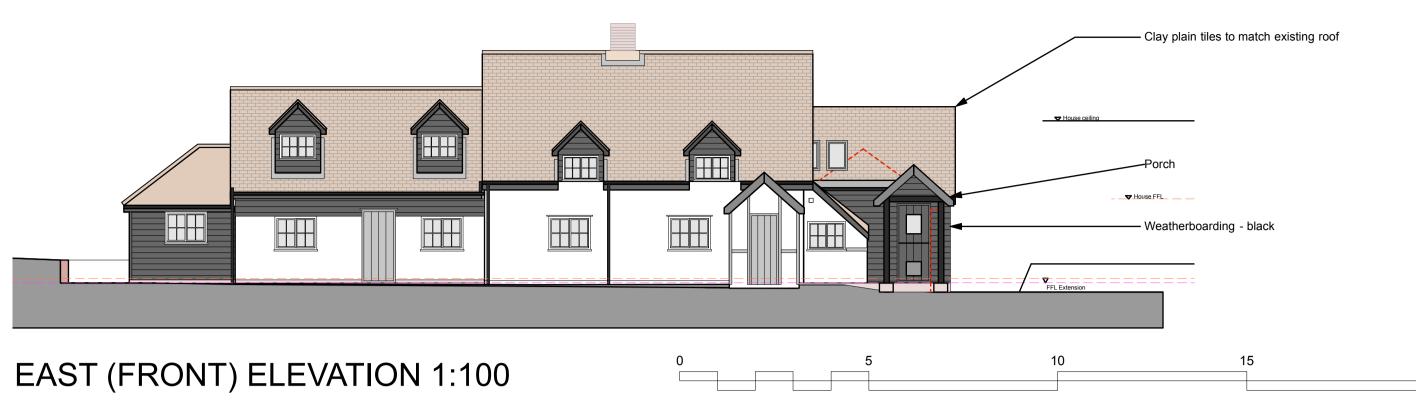

NORTH ELEVATION. 1:100

SOUTH ELEVATION 1:100

WEST (REAR) ELEVATION

| Ε. | 23.01.23 Updated for planning             |
|----|-------------------------------------------|
| D. | 20.01.23. Dims added                      |
| C. | 17.01.23. Updated from client comments    |
| B. | 15.01.23. Updated for planning            |
| A. | 09.12.22. Updated with two storey element |
| R  | ΔV                                        |