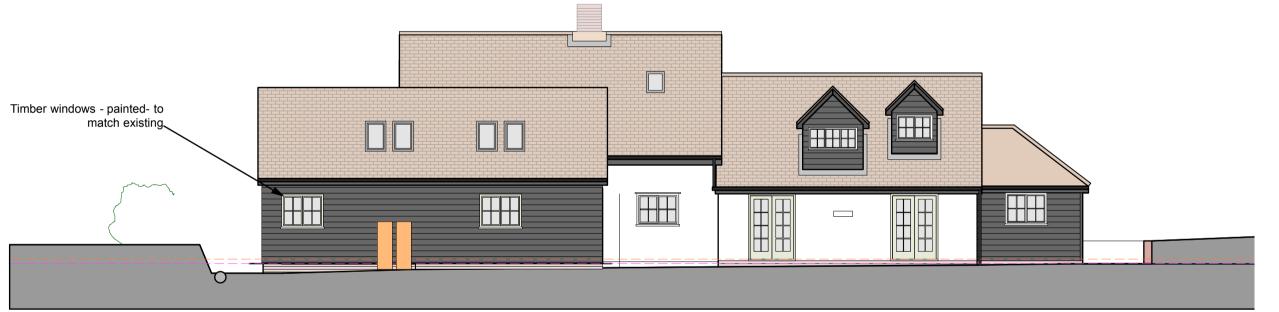

NORTH ELEVATION. 1:100

SOUTH ELEVATION 1:100

WEST (REAR) ELEVATION

| Ε. | 23.01.23 Updated for planning             |
|----|-------------------------------------------|
| D. | 20.01.23. Dims added                      |
| C. | 17.01.23. Updated from client comments    |
| B. | 15.01.23. Updated for planning            |
| A. | 09.12.22. Updated with two storey element |
| R  | ΔV                                        |