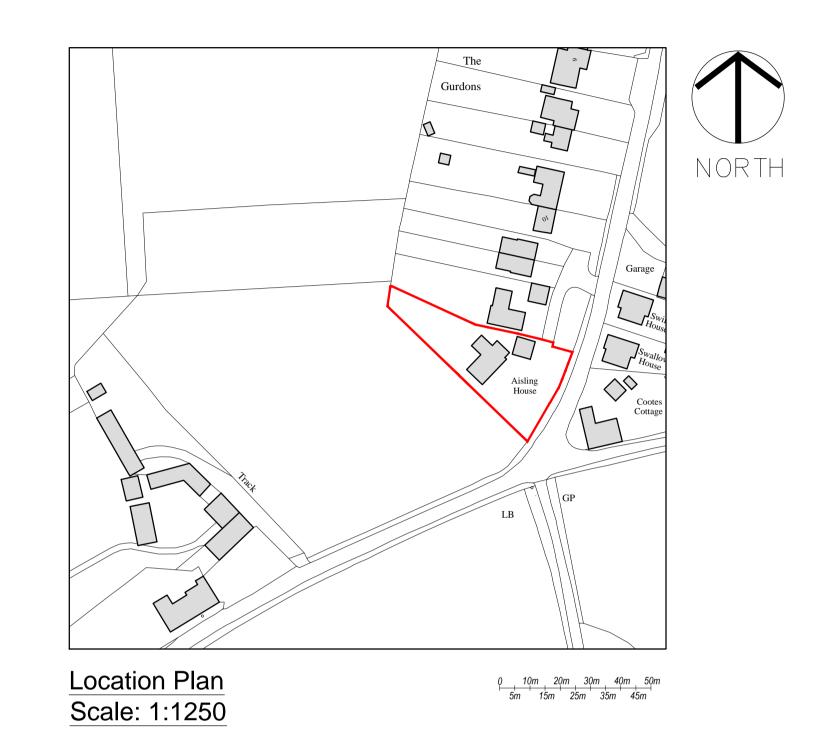

Project:

Proposed single storey side / rear extension and associated internal alterations - Aisling House, The Street, Assington, Sudbury, Suffolk, CO10 5LW

Subject:

Existing Site Plan And Location Plan

| DRAWN  | MJM      | REVISIONS: |       |                      |
|--------|----------|------------|-------|----------------------|
| DATE   | Jan 2023 |            |       |                      |
|        |          |            |       |                      |
| SCALES | As Shown | ISSUE      | at A1 | DRAWING No. 2799/001 |