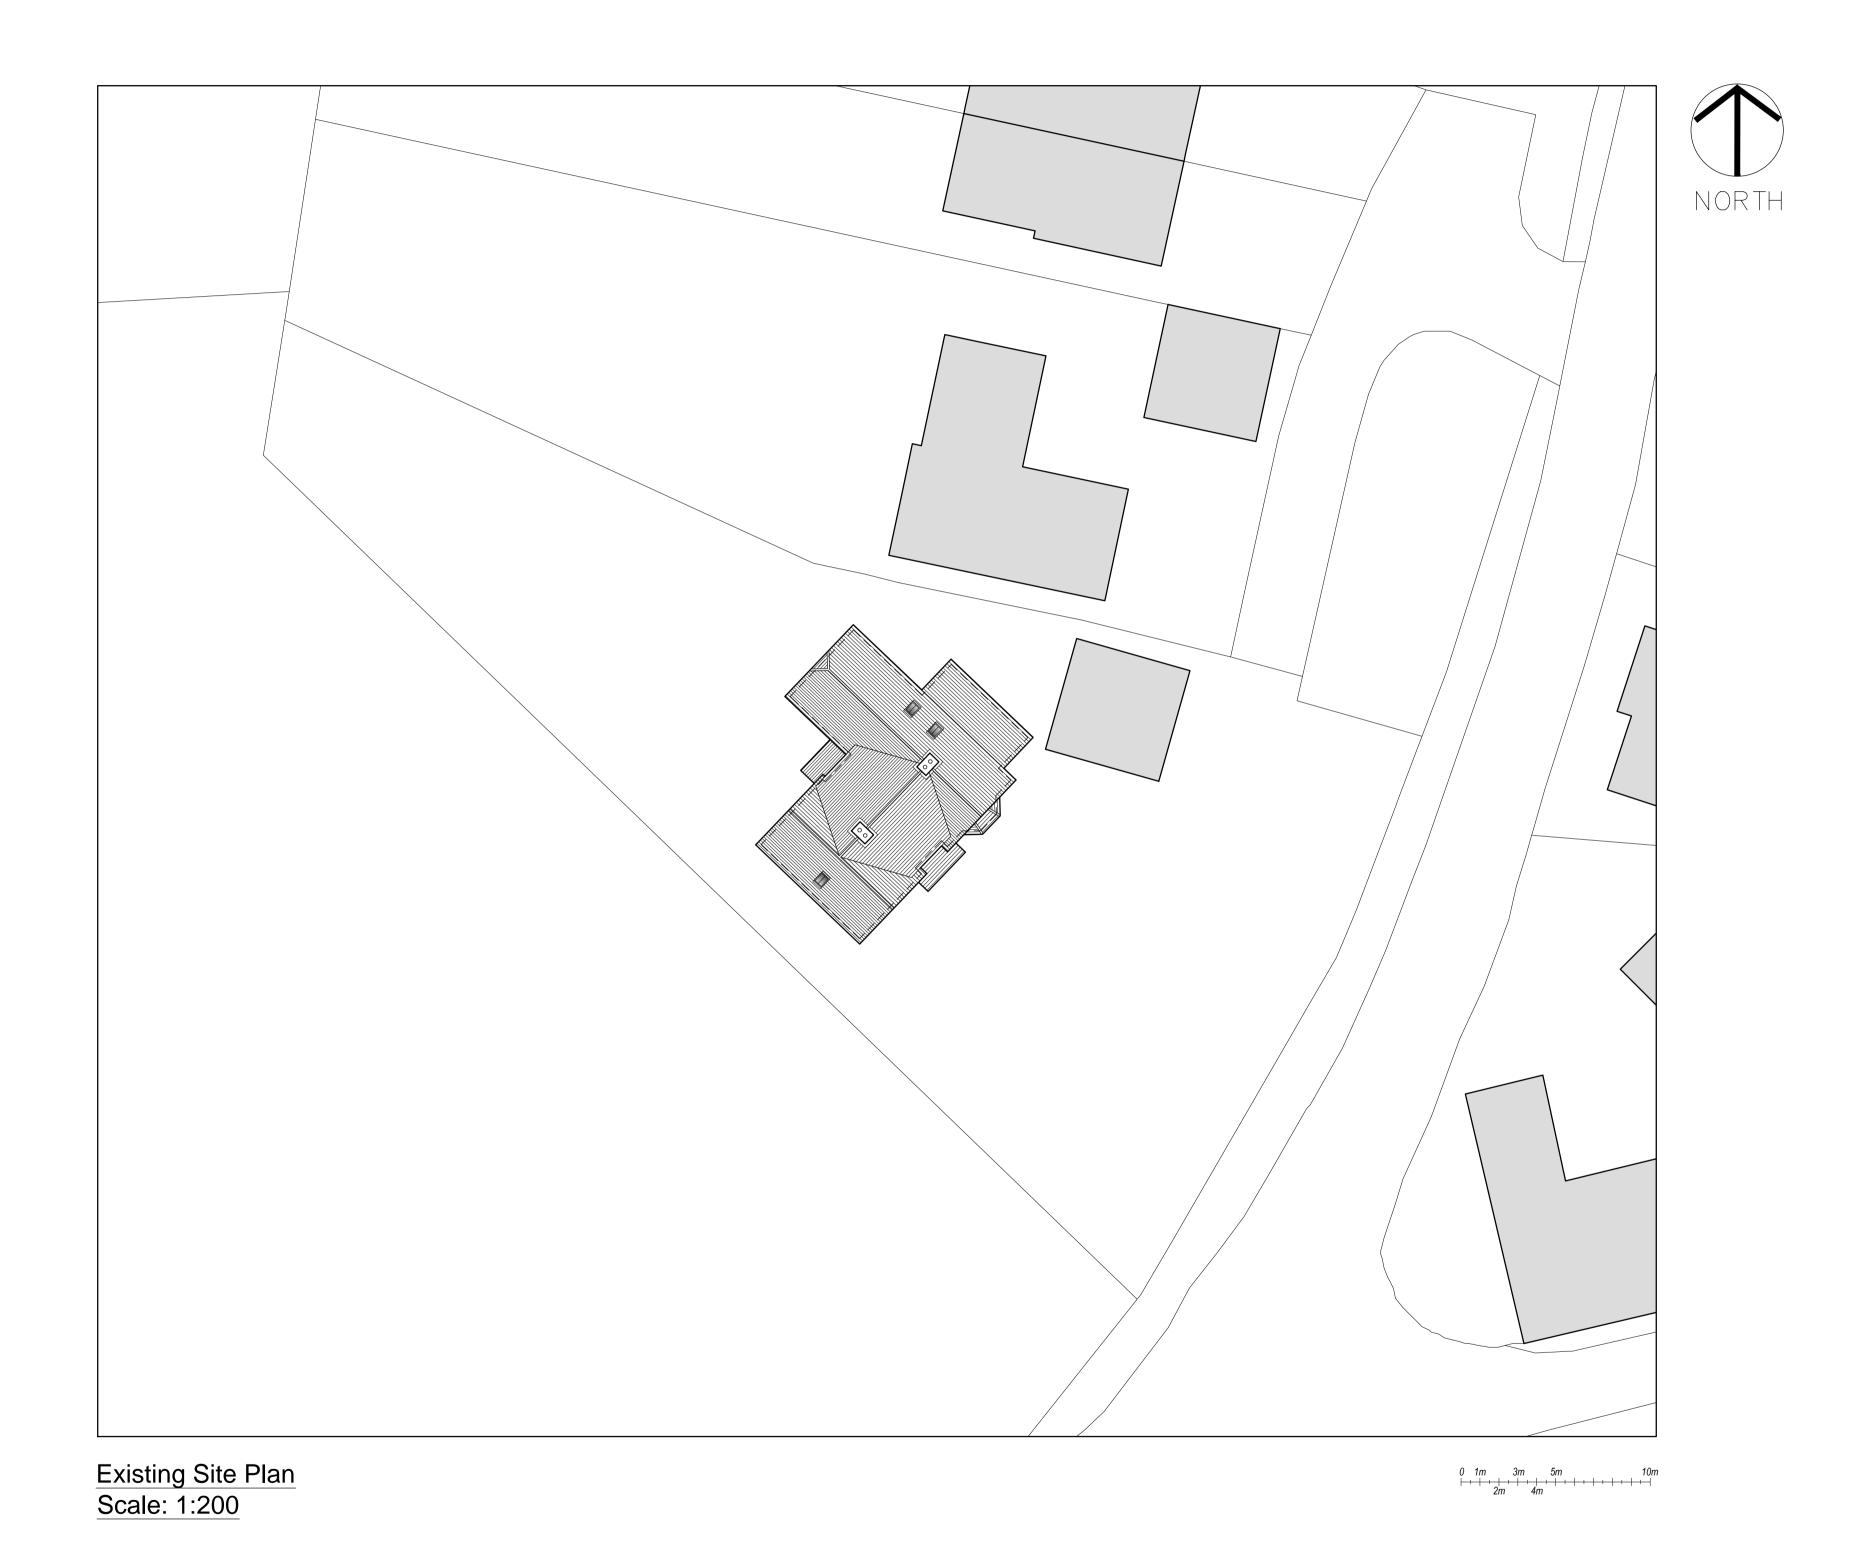

Project:

Proposed single storey side / rear extension and associated internal alterations - Aisling House, The Street, Assington, Sudbury, Suffolk, CO10 5LW

Subject:

Existing Site Plan And Location Plan

| DRAWN  | MJM      | REVISIONS: |       |                      |
|--------|----------|------------|-------|----------------------|
| DATE   | Jan 2023 |            |       |                      |
|        |          |            |       |                      |
| SCALES | As Shown | ISSUE      | at A1 | DRAWING No. 2799/001 |