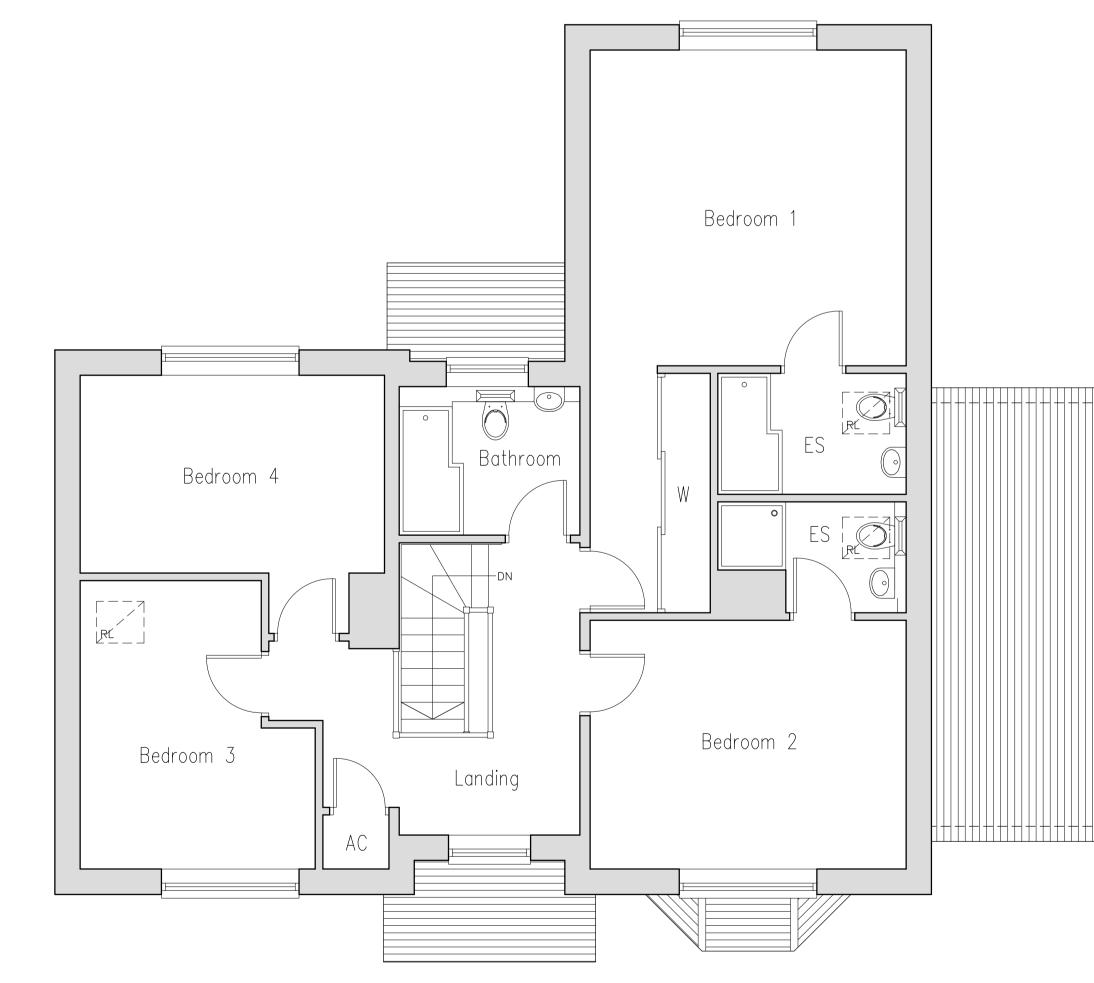

Side Elevation (South)

Front Elevation (East)
Existing Elevations
Scale: 1:100

Rear Elevation (West)

Side Elevation (North)

Existing First Floor Plan Scale: 1:50