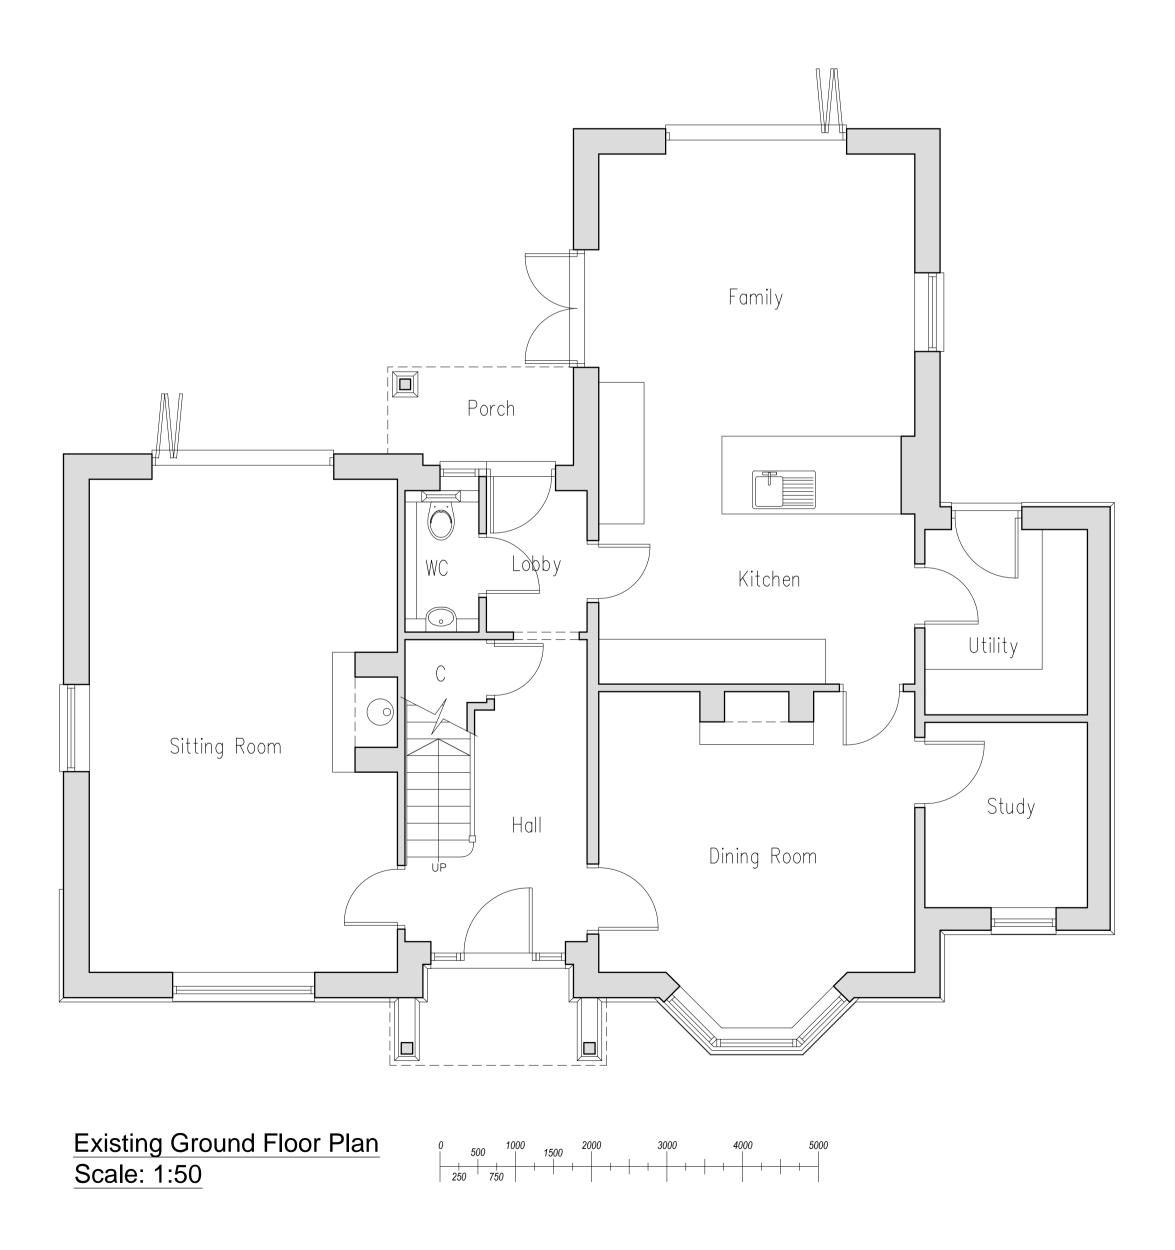

Side Elevation (South)

Front Elevation (East)
Existing Elevations
Scale: 1:100

Rear Elevation (West)

Side Elevation (North)

Existing First Floor Plan Scale: 1:50