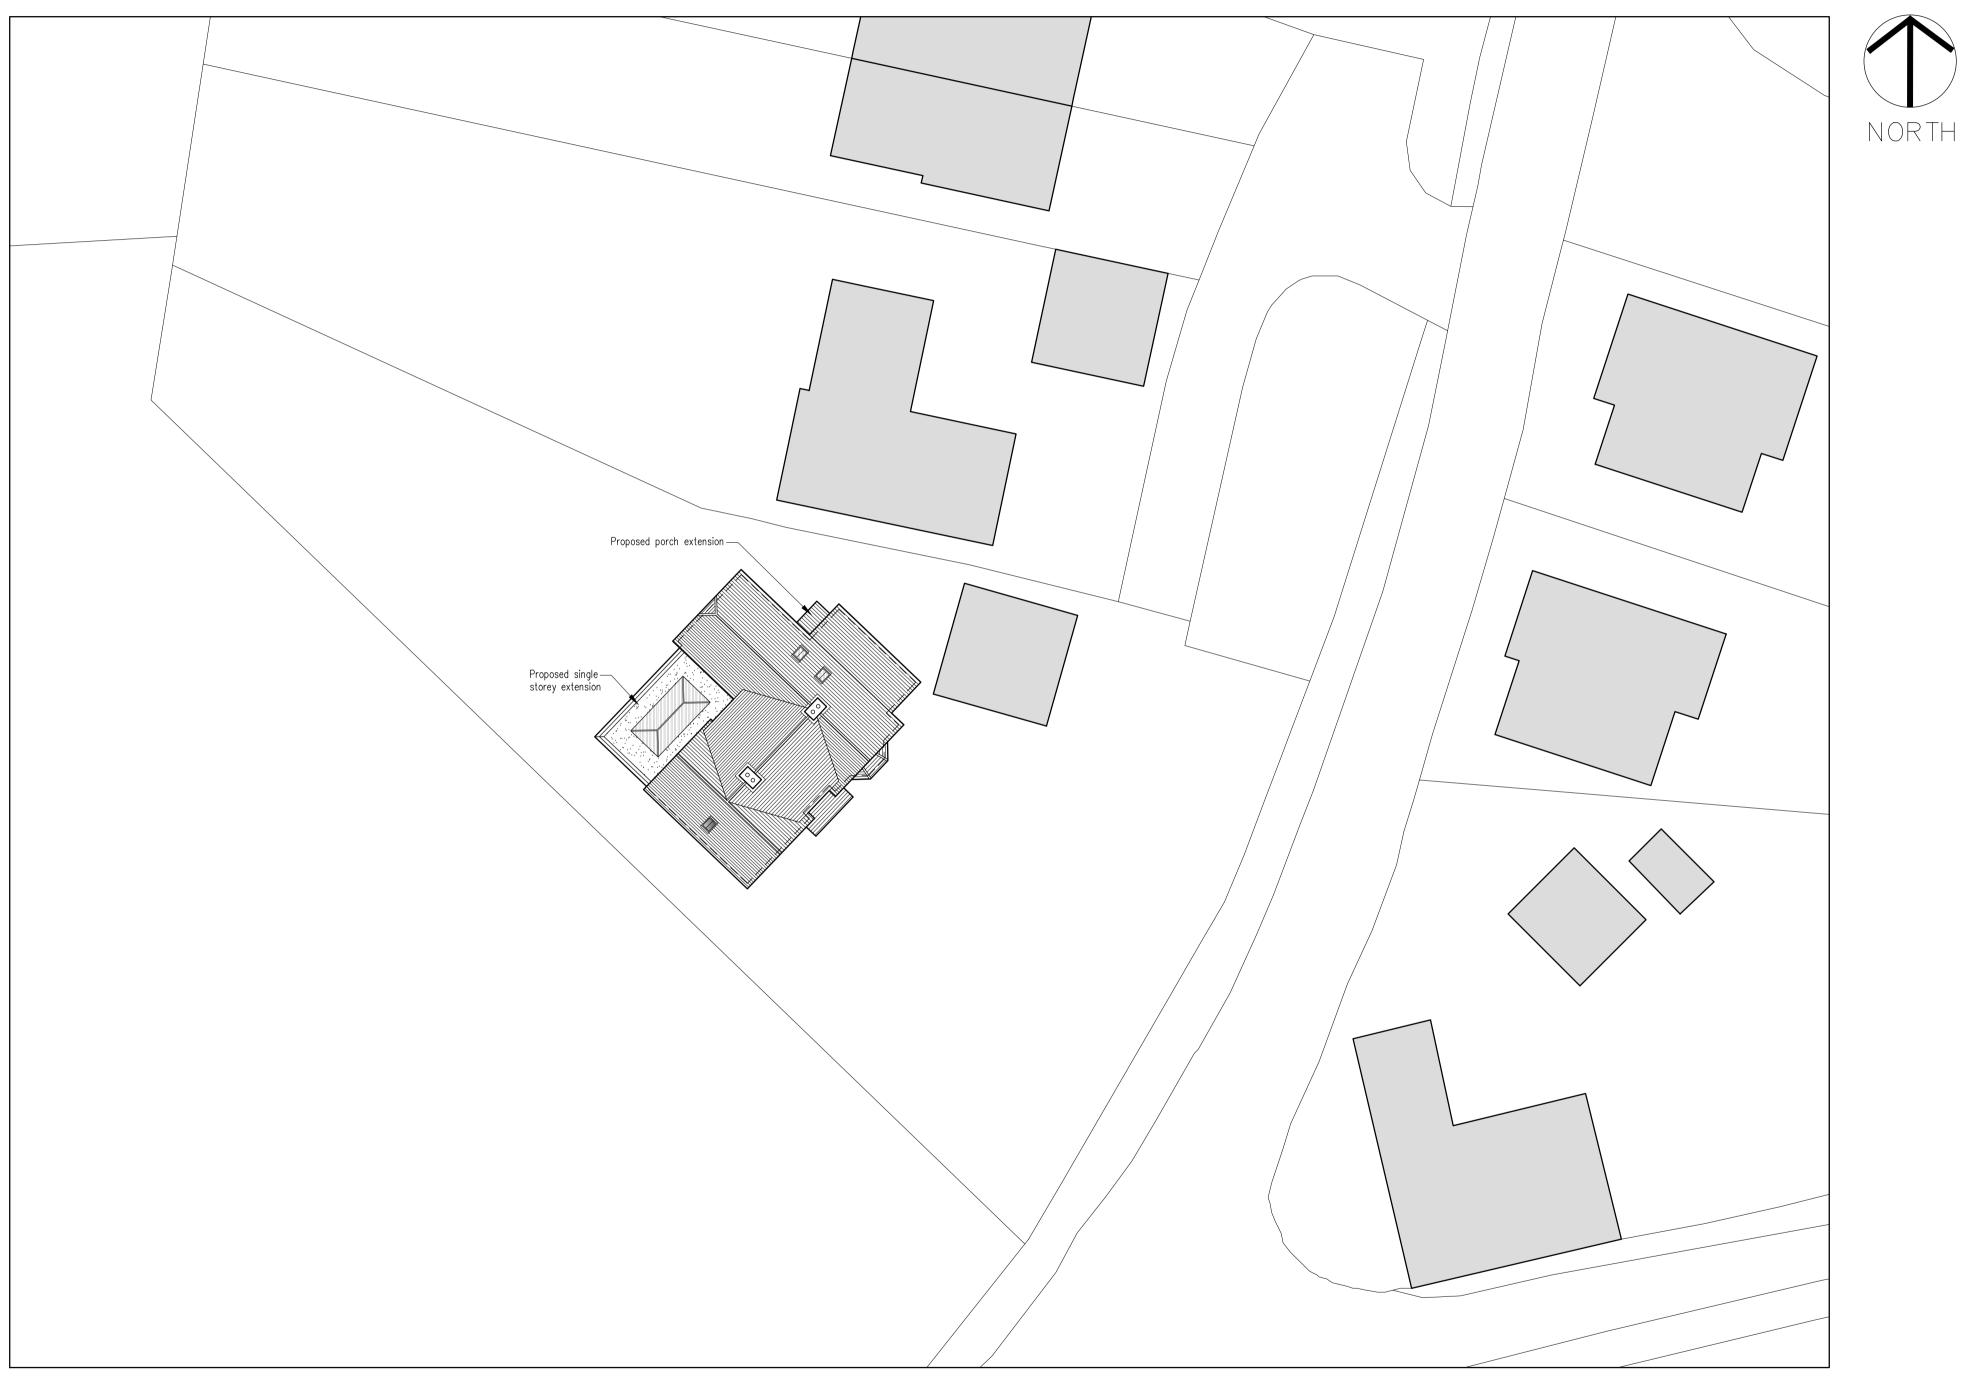

Existing Site Plan Scale: 1:200

## Project:

Proposed single storey side / rear extension and associated internal alterations - Aisling House, The Street, Assington, Sudbury, Suffolk, CO10 5LW

## Subject: Proposed Site Plan

| DRAWN  | MJM      | REVISION | REVISIONS: |  |                      |  |
|--------|----------|----------|------------|--|----------------------|--|
| DATE   | Jan 2024 |          |            |  |                      |  |
|        |          |          |            |  |                      |  |
| SCALES | As Shown | ISSUE    | at A1      |  | DRAWING No. 2799/003 |  |