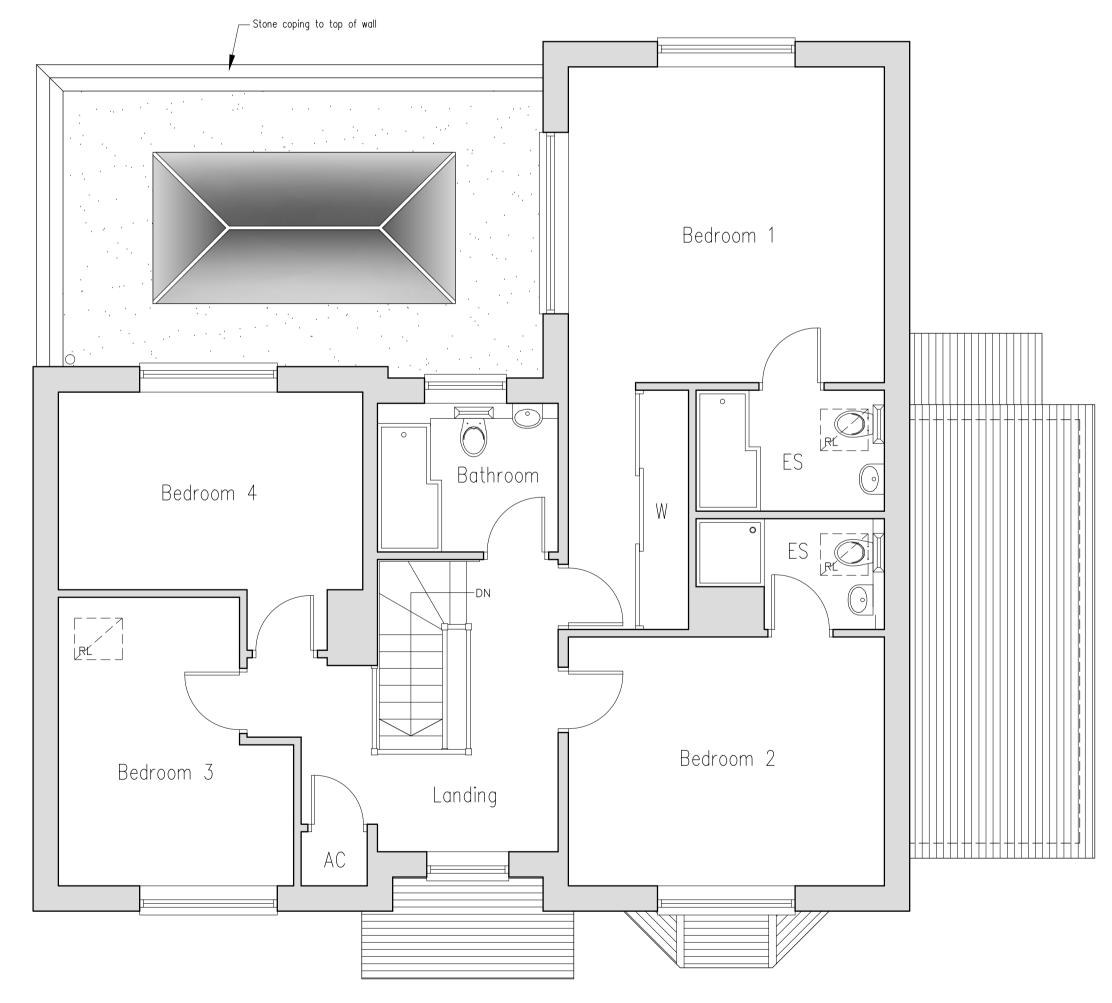

Proposed First Floor Plan Scale: 1:50 Nick Peasland

ARCHITECTURAL SERVICES

Belmont House, Hall Street, Long Melford, Sudbury, Suffolk, CO10 9JF Tel: 07966 152864 Fax: 01787 211898 Email: info@nickpeasland.co.uk

Client:

Mr D. Borthwick And Mrs M. Dowde

Project:

Proposed single storey side / rear extension and associated internal alterations - Aisling House, The Street, Assington, Sudbury, Suffolk, CO10 5LW

Subject:

Proposed Floor Plans And Elevations

| DRAWN  | MJM      | REVISIONS:                          |       |                      |
|--------|----------|-------------------------------------|-------|----------------------|
| DATE   | Jan 2024 | Rev A: 26.01.2024 - Drawing Updated |       |                      |
|        |          |                                     |       |                      |
| SCALES | As Shown | ISSUE                               | at A1 | DRAWING No. 2799/004 |