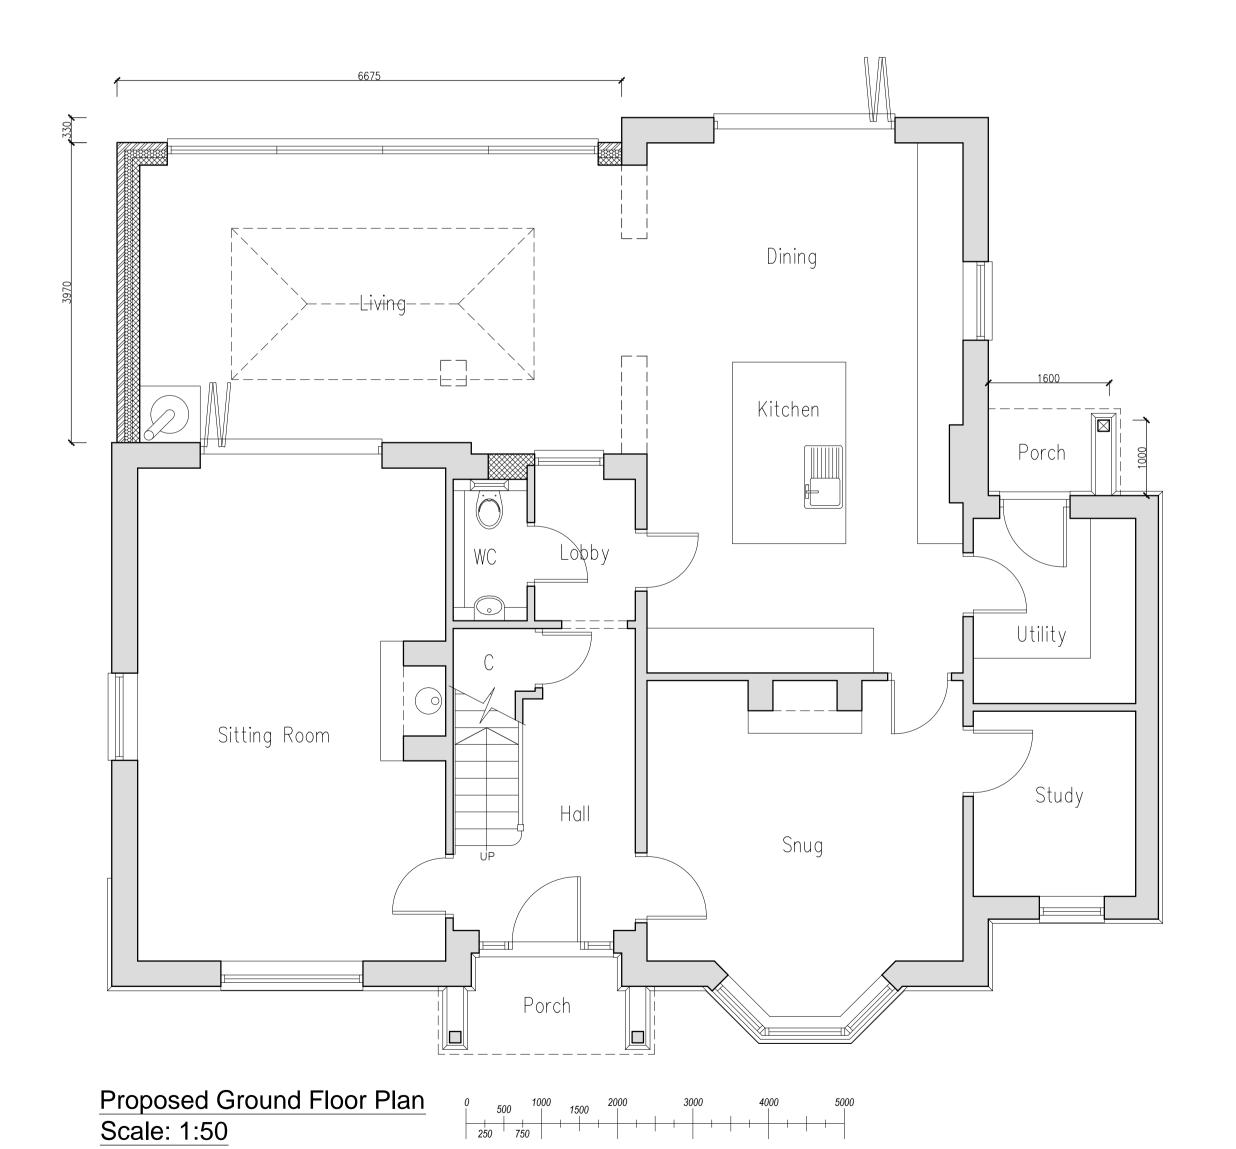

Client:

Mr D. Borthwick And Mrs M. Dowde

Project:

Proposed single storey side / rear extension and associated internal alterations - Aisling House, The Street, Assington, Sudbury, Suffolk, CO10 5LW

Subject:

Proposed Floor Plans And Elevations

| DRAWN  | MJM      | REVISIONS:                          |       |                      |
|--------|----------|-------------------------------------|-------|----------------------|
| DATE   | Jan 2024 | Rev A: 26.01.2024 - Drawing Updated |       |                      |
|        |          |                                     |       |                      |
| SCALES | As Shown | ISSUE                               | at A1 | DRAWING No. 2799/004 |