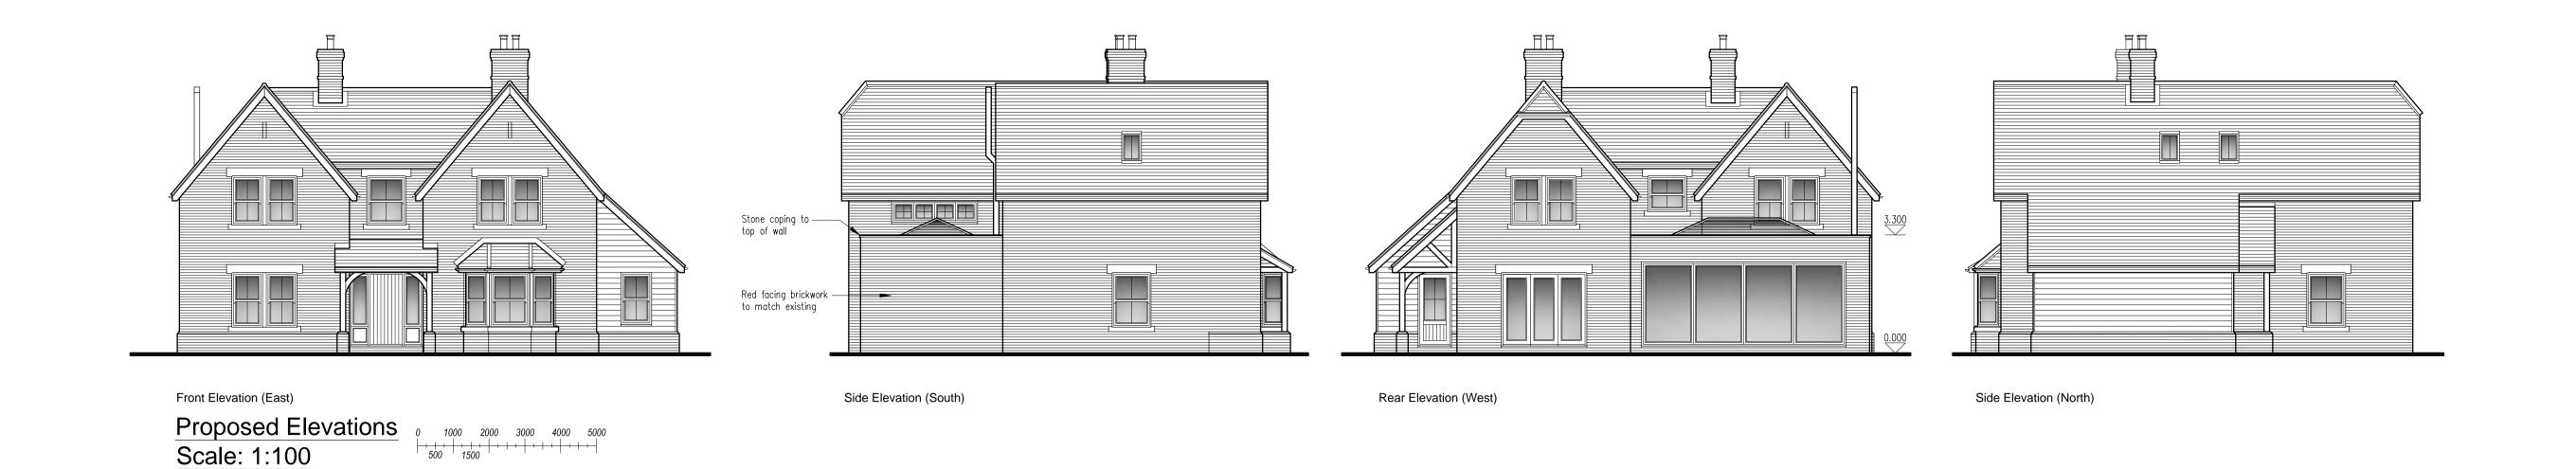

Client:

Mr D. Borthwick And Mrs M. Dowde

Project:

Proposed single storey side / rear extension and associated internal alterations - Aisling House, The Street, Assington, Sudbury, Suffolk, CO10 5LW

Subject:

Proposed Floor Plans And Elevations

| DRAWN  | MJM      | REVISIONS:                          |       |                      |
|--------|----------|-------------------------------------|-------|----------------------|
| DATE   | Jan 2024 | Rev A: 26.01.2024 - Drawing Updated |       |                      |
|        |          |                                     |       |                      |
| SCALES | As Shown | ISSUE                               | at A1 | DRAWING No. 2799/004 |