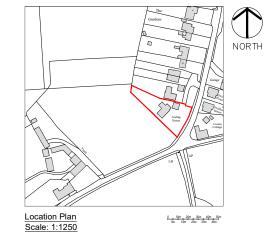

Proposed single storey side / rear extension and associated internal alterations - Aisling House, The Street, Assington, Sudbury, Suffolk, CO10 5LW

| Subject:<br>Existing Site Plan And Location Plan |          |          |           |   |                     |
|--------------------------------------------------|----------|----------|-----------|---|---------------------|
| DRAWN                                            | MJM      | REVISION | <u>S:</u> |   |                     |
| DATE                                             | Jan 2023 |          |           |   |                     |
|                                                  |          |          |           |   |                     |
| SCALES                                           | As Shown | ISSUE    | at A1     | C | RAWING No. 2799/001 |