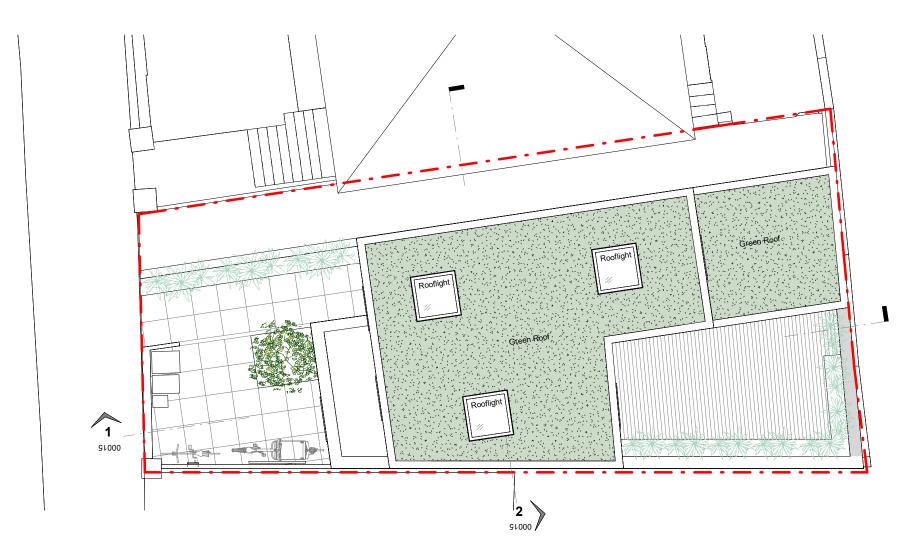

|       | 0      | 1 | 2 |  |
|-------|--------|---|---|--|
| 1:100 | luutuu |   |   |  |

| General Notes:                                                                                                                                                                  |                                                                                                                                                                                                                                                                    | CLIENT                                                                                                        |                    |            | PROJECT            |                                       |                |                         |             |  |
|---------------------------------------------------------------------------------------------------------------------------------------------------------------------------------|--------------------------------------------------------------------------------------------------------------------------------------------------------------------------------------------------------------------------------------------------------------------|---------------------------------------------------------------------------------------------------------------|--------------------|------------|--------------------|---------------------------------------|----------------|-------------------------|-------------|--|
|                                                                                                                                                                                 |                                                                                                                                                                                                                                                                    |                                                                                                               | -                  |            |                    | New House adjaining 61 Mariashal Dood |                |                         |             |  |
|                                                                                                                                                                                 | 1. Copyright of this drawing remains the sole property of Northlight Architects                                                                                                                                                                                    | 5. All drawings to be read in colour                                                                          | Globepearl Limited |            |                    | New House adjoining 61 Marischal Road |                |                         |             |  |
|                                                                                                                                                                                 | unless otherwise assigned in writing.                                                                                                                                                                                                                              | <ol><li>This drawing is to be read in conjunction with all relevant drawings and<br/>specification.</li></ol> |                    |            |                    | SE13 5LE                              |                |                         |             |  |
|                                                                                                                                                                                 | <ol> <li>Do not scale from this drawing, figured dimensions are to be worked in all<br/>cases with any discrepancies reported to the Architect prior to<br/>comprogrammer of any work.</li> </ol>                                                                  |                                                                                                               |                    |            |                    |                                       |                |                         |             |  |
|                                                                                                                                                                                 |                                                                                                                                                                                                                                                                    |                                                                                                               | DRAWN BY           | CHECKED BY | DATE               | DRAWING TITLE                         | Α              | JR                      | New Drawing |  |
| <ul> <li>commencement of any work.</li> <li>3. Setting-out is based on outline survey only. All dimensions to be checked<br/>on site prior to construction/ordering.</li> </ul> | <ol><li>Northlight Architects take no design responsibility for works in connection<br/>with the waterproofing or structural alterations of any basement, or for works<br/>in connection with fire safety or fire performance of a building or structure</li></ol> | JR                                                                                                            | GH                 | NOV 2023   | Proposed Roof Plan |                                       | BY             | C                       | DESCRIPTION |  |
|                                                                                                                                                                                 |                                                                                                                                                                                                                                                                    | -                                                                                                             | -                  |            |                    |                                       | DRAWING NUMBER |                         |             |  |
|                                                                                                                                                                                 |                                                                                                                                                                                                                                                                    | SCALE                                                                                                         | SIZE               | STATUS     |                    |                                       |                |                         |             |  |
| 4. All dimensions are in millimeters unless otherwise stated.                                                                                                                   |                                                                                                                                                                                                                                                                    |                                                                                                               | 1:100              | A3         |                    |                                       | Planning       | 1307-NLA-AA-RF-DR-A-000 |             |  |