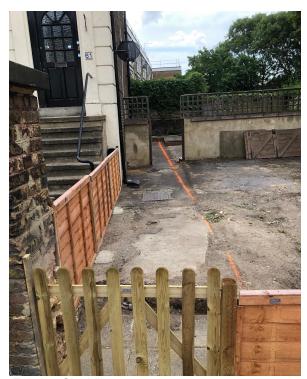

61 Marischal Road Main Entrance View

61 Marischal Rd Flank Wall and Site View

Existing Site View

Existing Site View

Existing Site View

General Notes: CLIENT PROJECT New House adjoining 61 Marischal Road 1. Copyright of this drawing remains the sole property of Northlight Architects 5. All drawings to be read in colour unless otherwise assigned in writing. Globepearl Limited SE13 5LE Do not scale from this drawing, figured dimensions are to be worked in all cases with any discrepancies reported to the Architect prior to commencement of any work. 6. This drawing is to be read in conjunction with all relevant drawings and specification. CHECKED BY DATE DRAWING TITLE DRAWN BY A JR New Drawing REV BY DESCRIPTION 