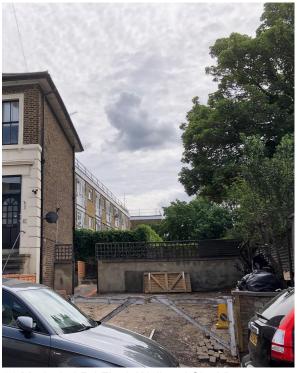

61 Marischal Road Main Entrance View

61 Marischal Rd Flank Wall and Site View

Existing Site View

Existing Site View

Existing Site View

General Notes: CLIENT PROJECT New House adjoining 61 Marischal Road 1. Copyright of this drawing remains the sole property of Northlight Architects 5. All drawings to be read in colour unless otherwise assigned in writing. Globepearl Limited SE13 5LE Do not scale from this drawing, figured dimensions are to be worked in all cases with any discrepancies reported to the Architect prior to commencement of any work. 6. This drawing is to be read in conjunction with all relevant drawings and specification. CHECKED BY DATE DRAWING TITLE DRAWN BY A JR New Drawing REV BY DESCRIPTION 