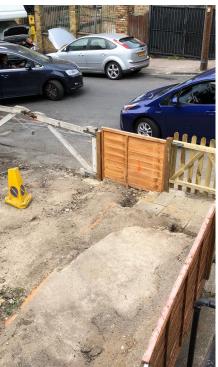

61 Marischal Road Main Entrance View

61 Marischal Rd Flank Wall and Site View

Existing Site View

Existing Site View

Existing Site View

General Notes: CLIENT PROJECT New House adjoining 61 Marischal Road 1. Copyright of this drawing remains the sole property of Northlight Architects 5. All drawings to be read in colour unless otherwise assigned in writing. Globepearl Limited SE13 5LE Do not scale from this drawing, figured dimensions are to be worked in all cases with any discrepancies reported to the Architect prior to commencement of any work. 6. This drawing is to be read in conjunction with all relevant drawings and specification. CHECKED BY DATE DRAWING TITLE DRAWN BY A JR New Drawing REV BY DESCRIPTION 