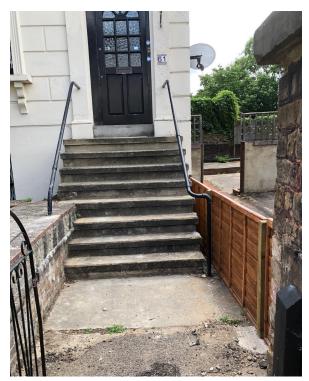

61 Marischal Road Main Entrance View

61 Marischal Rd Flank Wall and Site View

Existing Site View

Existing Site View

Existing Site View

General Notes: CLIENT PROJECT New House adjoining 61 Marischal Road 1. Copyright of this drawing remains the sole property of Northlight Architects 5. All drawings to be read in colour unless otherwise assigned in writing. Globepearl Limited SE13 5LE Do not scale from this drawing, figured dimensions are to be worked in all cases with any discrepancies reported to the Architect prior to commencement of any work. 6. This drawing is to be read in conjunction with all relevant drawings and specification. CHECKED BY DATE DRAWING TITLE DRAWN BY A JR New Drawing REV BY DESCRIPTION 