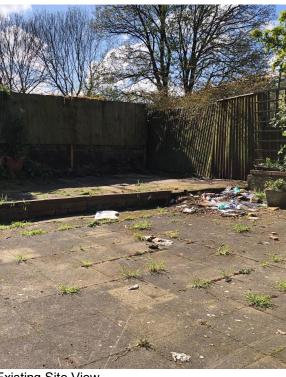

61 Marischal Road Main Entrance View

61 Marischal Rd Flank Wall and Site View

Existing Site View

Existing Site View

Existing Site View

General Notes: CLIENT PROJECT New House adjoining 61 Marischal Road 1. Copyright of this drawing remains the sole property of Northlight Architects 5. All drawings to be read in colour unless otherwise assigned in writing. Globepearl Limited SE13 5LE Do not scale from this drawing, figured dimensions are to be worked in all cases with any discrepancies reported to the Architect prior to commencement of any work. 6. This drawing is to be read in conjunction with all relevant drawings and specification. CHECKED BY DATE DRAWING TITLE DRAWN BY A JR New Drawing REV BY DESCRIPTION 