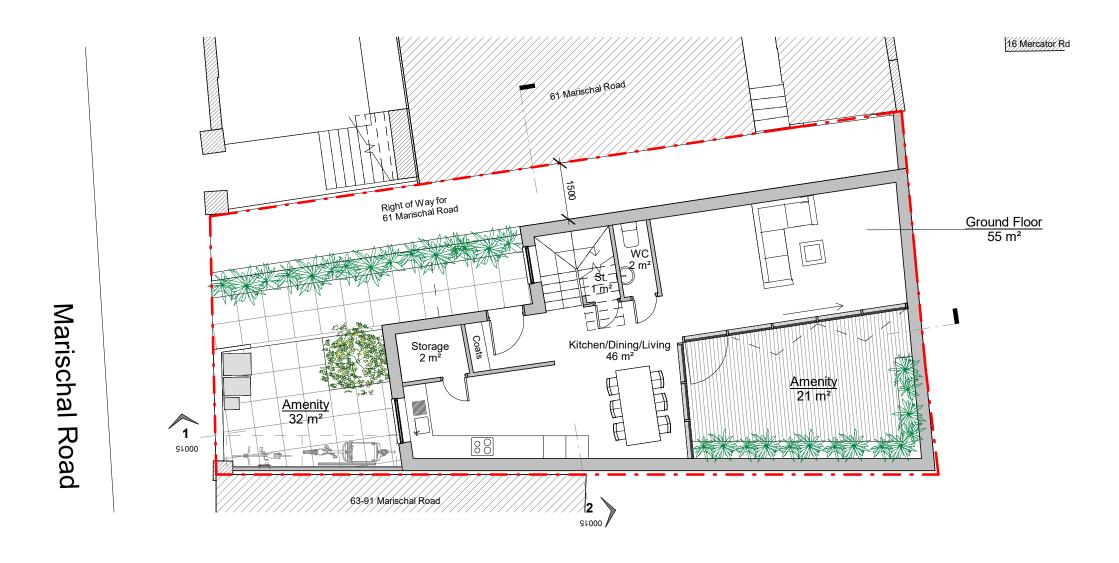

|   |                           |            |          |                                               |     | 1                         | :100        |    |          |    |
|---|---------------------------|------------|----------|-----------------------------------------------|-----|---------------------------|-------------|----|----------|----|
|   | CLIENT Globepearl Limited |            |          | PROJECT New House adjoining 61 Marischal Road |     |                           |             |    |          |    |
|   |                           |            |          |                                               |     |                           |             |    |          | İ  |
|   |                           |            |          | SE13 5LE                                      |     |                           |             |    |          | 1  |
|   | DRAWN BY                  | CHECKED BY | DATE     | DRAWING TITLE                                 | A   | JR                        | New Drawing | GH | 22.11.23 |    |
|   | JR                        | GH         | NOV 2023 |                                               | REV | BY                        | DESCRIPTION | CK | DATE     |    |
| • | SCALE                     | SIZE       | STATUS   | Proposed Ground Floor Plan                    |     | DRAWING NUMBER            |             |    | ISION    | С  |
|   | 1:100                     | A3         | Planning |                                               |     | 1307-NLA-AA-00-DR-A-00010 |             |    | Α        | 0: |