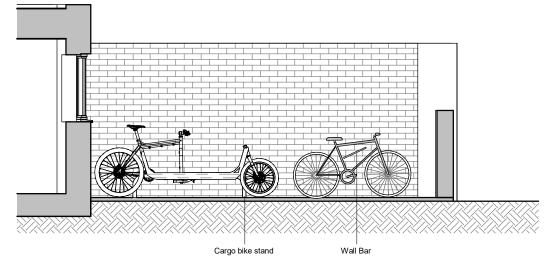

0 1:50

| General Notes:                                                                                                       |                                                                                                                                                                                                                                                                                                                                                                                 | CLIENT             |            |          | PROJECT                               |     |                                           |               |
|----------------------------------------------------------------------------------------------------------------------|---------------------------------------------------------------------------------------------------------------------------------------------------------------------------------------------------------------------------------------------------------------------------------------------------------------------------------------------------------------------------------|--------------------|------------|----------|---------------------------------------|-----|-------------------------------------------|---------------|
| 1. Copyright of this drawing remains the sole property of Northlight Architects 5. All drawings to be read in colour |                                                                                                                                                                                                                                                                                                                                                                                 |                    |            |          | New House adjoining 61 Marischal Road |     | +                                         |               |
| unless otherwise assigned in writing.                                                                                | 5                                                                                                                                                                                                                                                                                                                                                                               | Globepearl Limited |            |          | SE13 5LE                              | -   | +                                         |               |
|                                                                                                                      | <ol> <li>6. This drawing is to be read in conjunction with all relevant drawings and<br/>specification.</li> <li>7. Northlight Architects take no design responsibility for works in connection<br/>with the waterproofing or structural alterations of any basement, or for works<br/>in connection with fire safety or fire performance of a building or structure</li> </ol> |                    |            |          |                                       |     | +                                         |               |
|                                                                                                                      |                                                                                                                                                                                                                                                                                                                                                                                 | DRAWN BY           | CHECKED BY | DATE     | DRAWING TITLE                         | Α   | JR                                        | R New Drawing |
|                                                                                                                      |                                                                                                                                                                                                                                                                                                                                                                                 | Author             | Checker    | 05/06/20 |                                       | REV | / BY                                      | Y DESCRIPTION |
|                                                                                                                      |                                                                                                                                                                                                                                                                                                                                                                                 | SCALE              | SIZE       | STATUS   | Cycle and Bins Storage                |     | DRAWING NUMBER<br>1307-NLA-AA-XX-DR-A-000 |               |
|                                                                                                                      |                                                                                                                                                                                                                                                                                                                                                                                 |                    |            |          |                                       |     |                                           |               |
| 4. All dimensions are in millimeters unless otherwise stated.                                                        |                                                                                                                                                                                                                                                                                                                                                                                 | 1 : 50             | A3         | Planning |                                       |     |                                           |               |