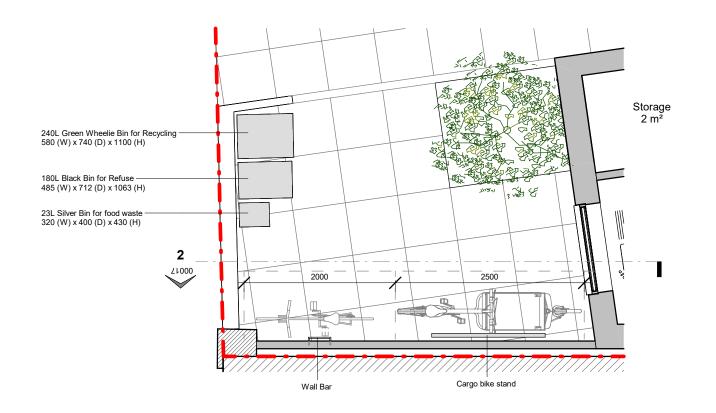

0 1:50

| General Notes:                                                                                                       |                                                                                                                                                                                                                                                                                                                                                                                 | CLIENT             |            |          | PROJECT                               |     |                                           |               |
|----------------------------------------------------------------------------------------------------------------------|---------------------------------------------------------------------------------------------------------------------------------------------------------------------------------------------------------------------------------------------------------------------------------------------------------------------------------------------------------------------------------|--------------------|------------|----------|---------------------------------------|-----|-------------------------------------------|---------------|
| 1. Copyright of this drawing remains the sole property of Northlight Architects 5. All drawings to be read in colour |                                                                                                                                                                                                                                                                                                                                                                                 |                    |            |          | New House adjoining 61 Marischal Road |     | +                                         |               |
| unless otherwise assigned in writing.                                                                                | 5                                                                                                                                                                                                                                                                                                                                                                               | Globepearl Limited |            |          | SE13 5LE                              | -   | +                                         |               |
|                                                                                                                      | <ol> <li>6. This drawing is to be read in conjunction with all relevant drawings and<br/>specification.</li> <li>7. Northlight Architects take no design responsibility for works in connection<br/>with the waterproofing or structural alterations of any basement, or for works<br/>in connection with fire safety or fire performance of a building or structure</li> </ol> |                    |            |          |                                       |     | +                                         |               |
|                                                                                                                      |                                                                                                                                                                                                                                                                                                                                                                                 | DRAWN BY           | CHECKED BY | DATE     | DRAWING TITLE                         | Α   | JR                                        | R New Drawing |
|                                                                                                                      |                                                                                                                                                                                                                                                                                                                                                                                 | Author             | Checker    | 05/06/20 |                                       | REV | / BY                                      | Y DESCRIPTION |
|                                                                                                                      |                                                                                                                                                                                                                                                                                                                                                                                 | SCALE              | SIZE       | STATUS   | Cycle and Bins Storage                |     | DRAWING NUMBER<br>1307-NLA-AA-XX-DR-A-000 |               |
|                                                                                                                      |                                                                                                                                                                                                                                                                                                                                                                                 |                    |            |          |                                       |     |                                           |               |
| 4. All dimensions are in millimeters unless otherwise stated.                                                        |                                                                                                                                                                                                                                                                                                                                                                                 | 1 : 50             | A3         | Planning |                                       |     |                                           |               |