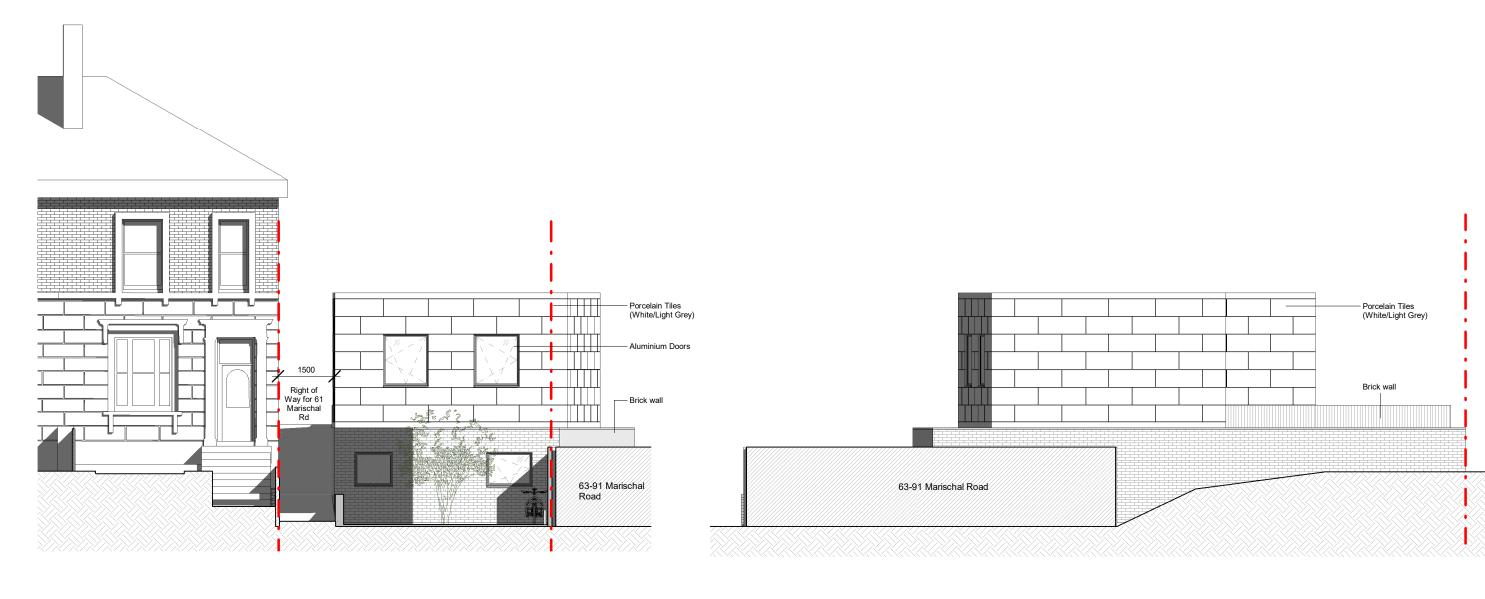

Northwest Elevation

Southwest elevation
1:100

## 1:100 General Notes: CLIENT Copyright of this drawing remains the sole property of Northlight Architects S. All drawings to be read in colour unless otherwise assigned in writing. Globe Do not scale from this drawing, figured dimensions are to be worked in all cases with any discrepancies reported to the Architect prior to commencement of any work.

4. All dimensions are in millimeters unless otherwise stated.

6. This drawing is to be read in conjunction with all relevant drawings and

commencement of any work.

3. Setting-out is based on outline survey only. All dimensions to be checked on site prior to construction/ordering.

7. Northlight Architects take no design responsibility for works in connection with the waterproofing or struc