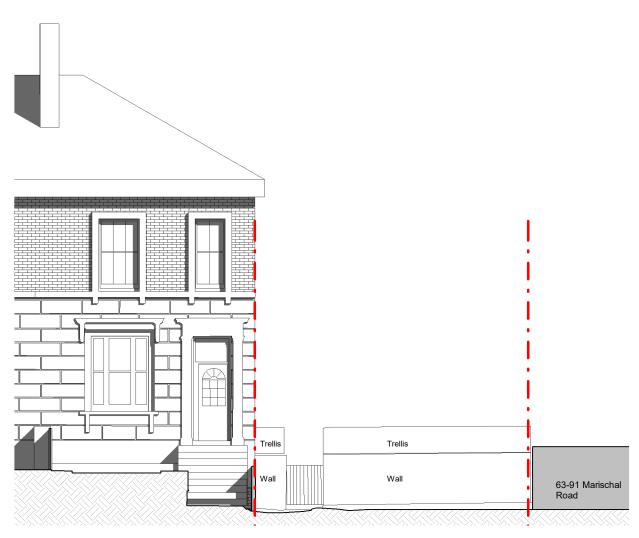

Northwest Elevation
1:100



## General Notes:

- Copyright of this drawing remains the sole property of Northlight Architects
   S. All drawings to be read in colour unless otherwise assigned in writing.
- 2. Do not scale from this drawing, figured dimensions are to be worked in all cases with any discrepancies reported to the Architect prior to commencement of any work.

  6. This drawing is to be read in conjunction with all relevant drawings and specification.

  7. Northlight Architects take no design responsibility for works in connection.
- 4. All dimensions are in millimeters unless otherwise stated.

- commencement of any work.

  3. Setting-out is based on outline survey only. All dimensions to be checked on site prior to construction/ordering.

  7. Northlight Architects take