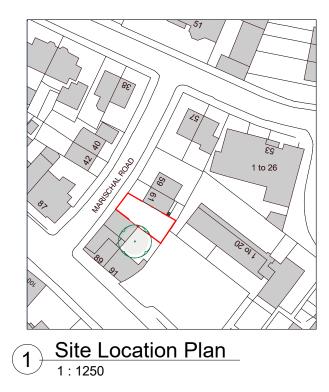

| General Notes: |                                                                                                                                                                                                                                                                                                                     |                                                                                                                                                                                    | CLIENT   |                         |        | PROJECT                               |                         |                |             |  |
|----------------|---------------------------------------------------------------------------------------------------------------------------------------------------------------------------------------------------------------------------------------------------------------------------------------------------------------------|------------------------------------------------------------------------------------------------------------------------------------------------------------------------------------|----------|-------------------------|--------|---------------------------------------|-------------------------|----------------|-------------|--|
|                |                                                                                                                                                                                                                                                                                                                     |                                                                                                                                                                                    |          |                         |        | New House adjoining 61 Marischal Road |                         |                |             |  |
|                |                                                                                                                                                                                                                                                                                                                     |                                                                                                                                                                                    |          |                         |        |                                       |                         | $\perp$        |             |  |
|                | <ol> <li>Do not scale from this drawing, figured dimensions are to be worked in all cases with any discrepancies reported to the Architect prior to commencement of any work.</li> <li>Setting-out is based on outline survey only. All dimensions to be checked on site prior to construction/ordering.</li> </ol> | specification.<br>7. Northlight Architects take no design responsibility for works in connection<br>with the waterproofing or structural alterations of any basement, or for works |          |                         |        | SE13 5LE                              |                         | $\perp$        |             |  |
|                |                                                                                                                                                                                                                                                                                                                     |                                                                                                                                                                                    |          |                         | 1      |                                       |                         |                |             |  |
|                |                                                                                                                                                                                                                                                                                                                     |                                                                                                                                                                                    | DRAWN BY | CHECKED BY              | DATE   | DRAWING TITLE                         | A                       |                | New Drawing |  |
|                |                                                                                                                                                                                                                                                                                                                     |                                                                                                                                                                                    | JR       | GH                      | NOV 23 |                                       | REV                     | BY             | DESCRIPTION |  |
|                |                                                                                                                                                                                                                                                                                                                     |                                                                                                                                                                                    | 00415    | 0.75                    | 071710 | Site Location Plan & Block Plan       |                         | DRAWING NUMBER |             |  |
|                |                                                                                                                                                                                                                                                                                                                     |                                                                                                                                                                                    | SCALE    | SIZE                    | STATUS |                                       |                         |                |             |  |
|                | 4. All dimensions are in millimeters unless otherwise stated.                                                                                                                                                                                                                                                       |                                                                                                                                                                                    |          | s indicated A3 Planning |        |                                       | 1307-NLA-AA-XX-DR-A-000 |                |             |  |
|                |                                                                                                                                                                                                                                                                                                                     |                                                                                                                                                                                    |          |                         | , v    |                                       |                         |                |             |  |