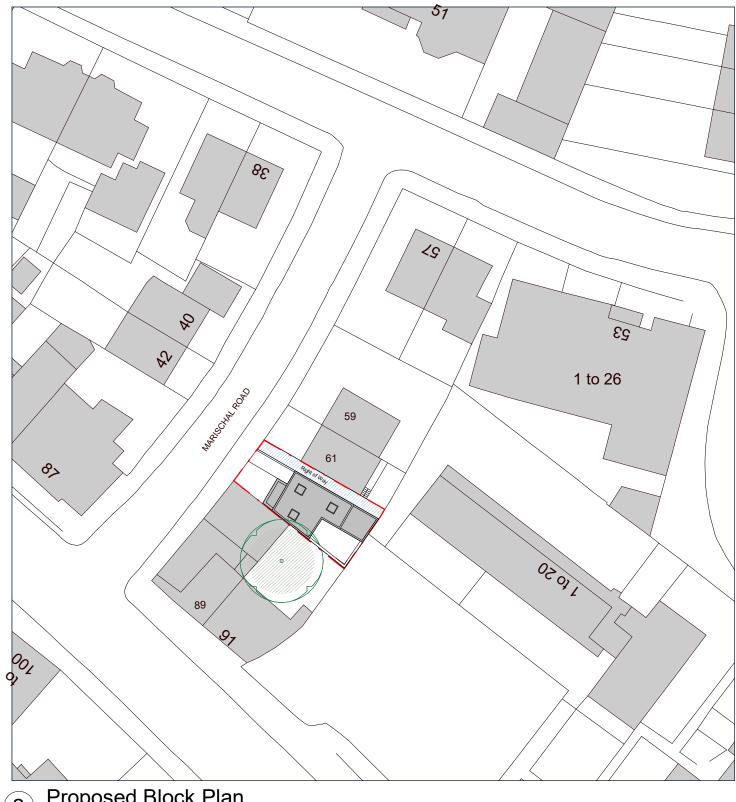

| General Notes: |                                                                                                                                                                                                                                                                                                                     |                                                                                                                                                                                    | CLIENT   |                         |        | PROJECT                               |                         |                |             |  |
|----------------|---------------------------------------------------------------------------------------------------------------------------------------------------------------------------------------------------------------------------------------------------------------------------------------------------------------------|------------------------------------------------------------------------------------------------------------------------------------------------------------------------------------|----------|-------------------------|--------|---------------------------------------|-------------------------|----------------|-------------|--|
|                |                                                                                                                                                                                                                                                                                                                     |                                                                                                                                                                                    |          |                         |        | New House adjoining 61 Marischal Road |                         |                |             |  |
|                |                                                                                                                                                                                                                                                                                                                     |                                                                                                                                                                                    |          |                         |        |                                       |                         | $\perp$        |             |  |
|                | <ol> <li>Do not scale from this drawing, figured dimensions are to be worked in all cases with any discrepancies reported to the Architect prior to commencement of any work.</li> <li>Setting-out is based on outline survey only. All dimensions to be checked on site prior to construction/ordering.</li> </ol> | specification.<br>7. Northlight Architects take no design responsibility for works in connection<br>with the waterproofing or structural alterations of any basement, or for works |          |                         |        | SE13 5LE                              |                         | $\perp$        |             |  |
|                |                                                                                                                                                                                                                                                                                                                     |                                                                                                                                                                                    |          |                         | 1      |                                       |                         |                |             |  |
|                |                                                                                                                                                                                                                                                                                                                     |                                                                                                                                                                                    | DRAWN BY | CHECKED BY              | DATE   | DRAWING TITLE                         | A                       |                | New Drawing |  |
|                |                                                                                                                                                                                                                                                                                                                     |                                                                                                                                                                                    | JR       | GH                      | NOV 23 |                                       | REV                     | BY             | DESCRIPTION |  |
|                |                                                                                                                                                                                                                                                                                                                     |                                                                                                                                                                                    | 00415    | 0.75                    | 071710 | Site Location Plan & Block Plan       |                         | DRAWING NUMBER |             |  |
|                |                                                                                                                                                                                                                                                                                                                     |                                                                                                                                                                                    | SCALE    | SIZE                    | STATUS |                                       |                         |                |             |  |
|                | 4. All dimensions are in millimeters unless otherwise stated.                                                                                                                                                                                                                                                       |                                                                                                                                                                                    |          | s indicated A3 Planning |        |                                       | 1307-NLA-AA-XX-DR-A-000 |                |             |  |
|                |                                                                                                                                                                                                                                                                                                                     |                                                                                                                                                                                    |          |                         | , v    |                                       |                         |                |             |  |