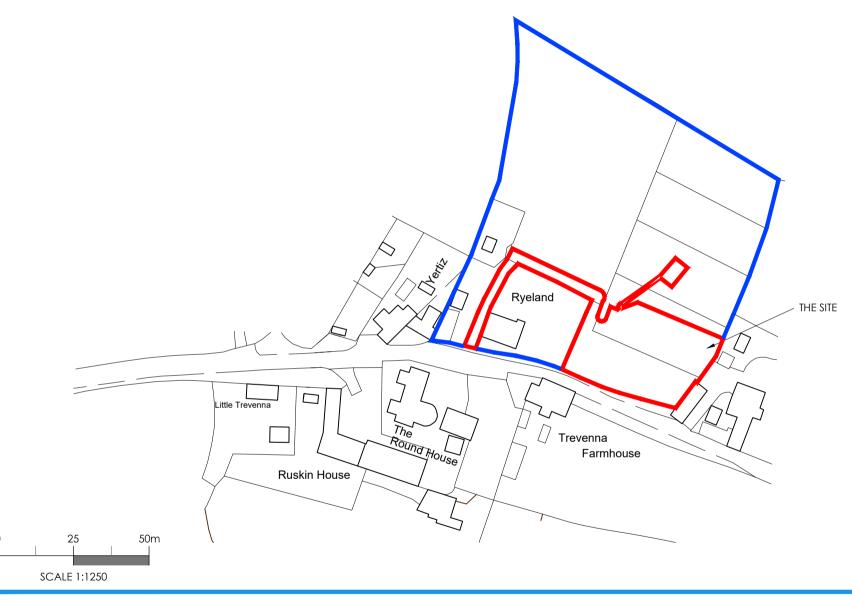

LOCATION

## **RYELAND**

St Mawgan, TR8 4HB

CLIENT

## **LOCATION PLAN AS EXISTING**

PROJECT DESCRIPTION

**2NO. NEW DWELLINGS** REV. DWG NO. **020** 