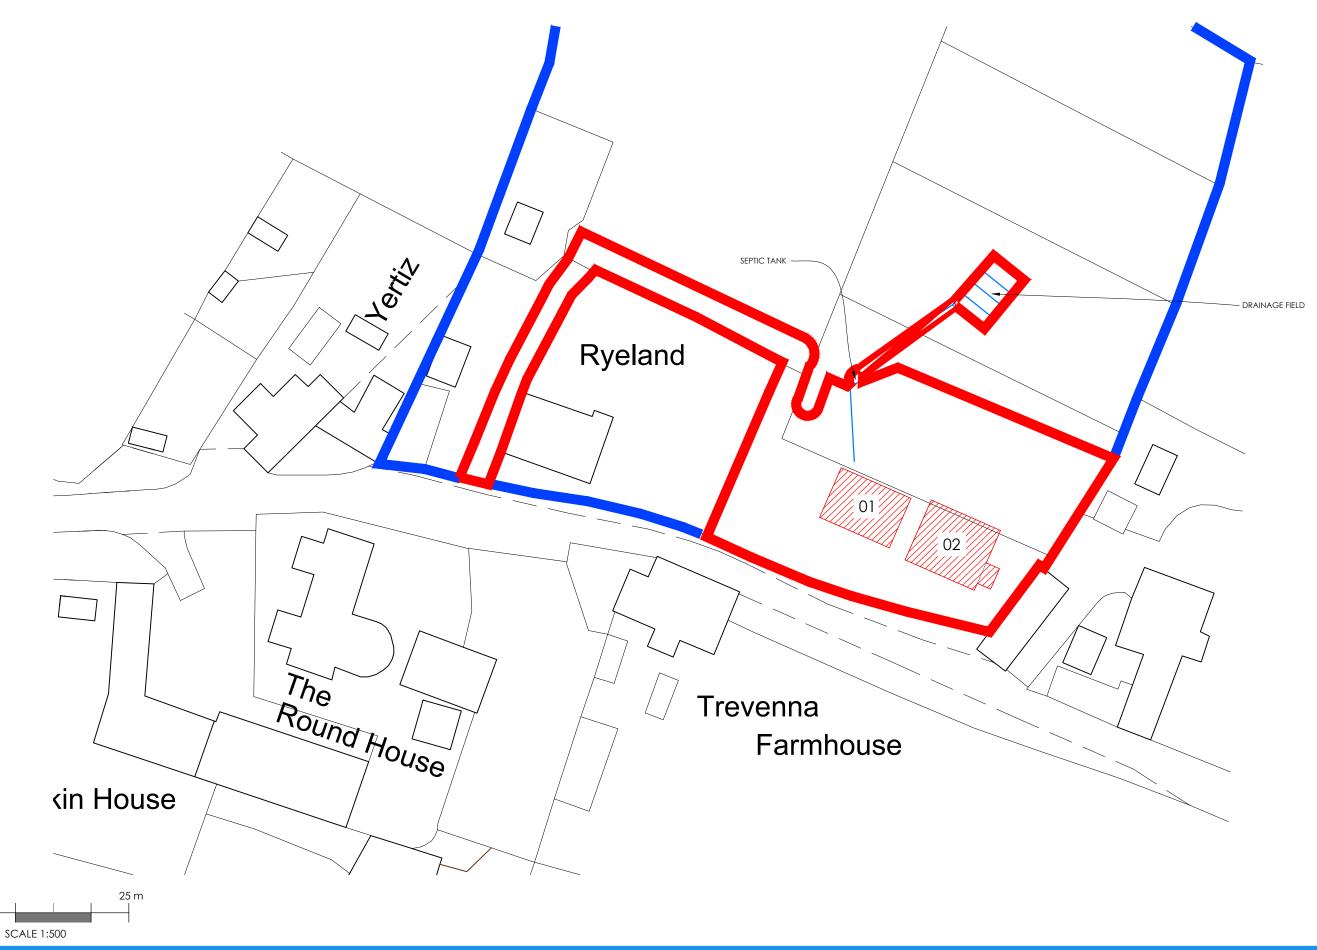

**REVISIONS** 

REV. DATE 03.10.2023 DESCRIPTION

Amend red line

**BAWDEN** LOCATION

**RYELAND** St Mawgan, TR8 4HB

DATE 13.09.2023

DRAWING TITLE **BLOCK PLAN AS PROPOSED** 

PROJECT DESCRIPTION

**2NO. NEW DWELLINGS** DRAWING NO. 021

Planning

drawn HM

SCALE 1:500 @A3

Darbari Unit 12, Prow Park Business Park, Treloggan Industrial Estate, Newquay, TR7 25X 01637 850144 info@ark-designs.com www.ark-designs.com