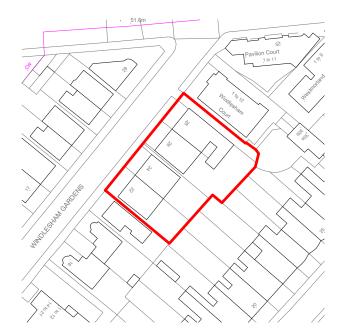

Site Plan - Scale 1:1250







51.6m

Block Plan - Scale 1:500

## **DRAWING ISSUE NOTE:**

- For the purpose of submission to Local
  Authority for the approval of Planning Consent
   This drawing is to be read in conjunction with all other relevant drawings & details in this

52

- package

  Do not scale

  Dimensions are in millimetres unless otherwise stated
- Do not use for construction
   Should any third party use these drawings for the purpose of construction, it shall be entirely at their own risk.



GDS Chartered Surveyors Unit 2, The Old Dairy, Danegate, Eridge Green, Tunbridge Wells, TN3 9HU

T. 01892 538 700 E. mail@gdsltd.co.uk

|           | 1.01032                        | www.gdsltd.co. |                  |
|-----------|--------------------------------|---------------