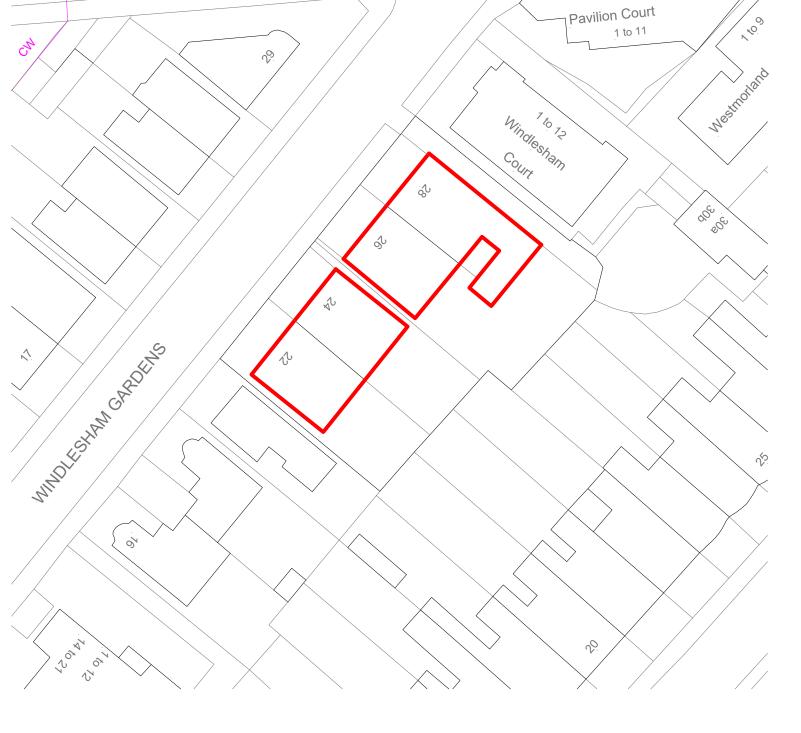

Site Plan - Scale 1:1250







51.6m

Block Plan - Scale 1:500

## **DRAWING ISSUE NOTE:**

- For the purpose of submission to Local
  Authority for the approval of Planning Consent
   This drawing is to be read in conjunction with all other relevant drawings & details in this

52

- package

  Do not scale

  Dimensions are in millimetres unless otherwise stated
- Do not use for construction
   Should any third party use these drawings for the purpose of construction, it shall be entirely at their own risk.



GDS Chartered Surveyors Unit 2, The Old Dairy, Danegate, Eridge Green, Tunbridge Wells, TN3 9HU

T. 01892 538 700 E. mail@gdsltd.co.uk

|           | 1.01032                        | www.gdsltd.co. |                  |
|-----------|--------------------------------|----------------|------------------|
|