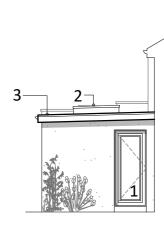

## MATERIAL SPECIFICATION:

- 1 New UPVC window / door
- 2 Velux skylight
- 3 Single Ply roof
- 4 Render (to match existing)

1 - Do NOT scale from this drawing. 2 - All dimensions to be confirmed by the Contractor by site measure prior to work commencing, or fabrication or ordering of any components.