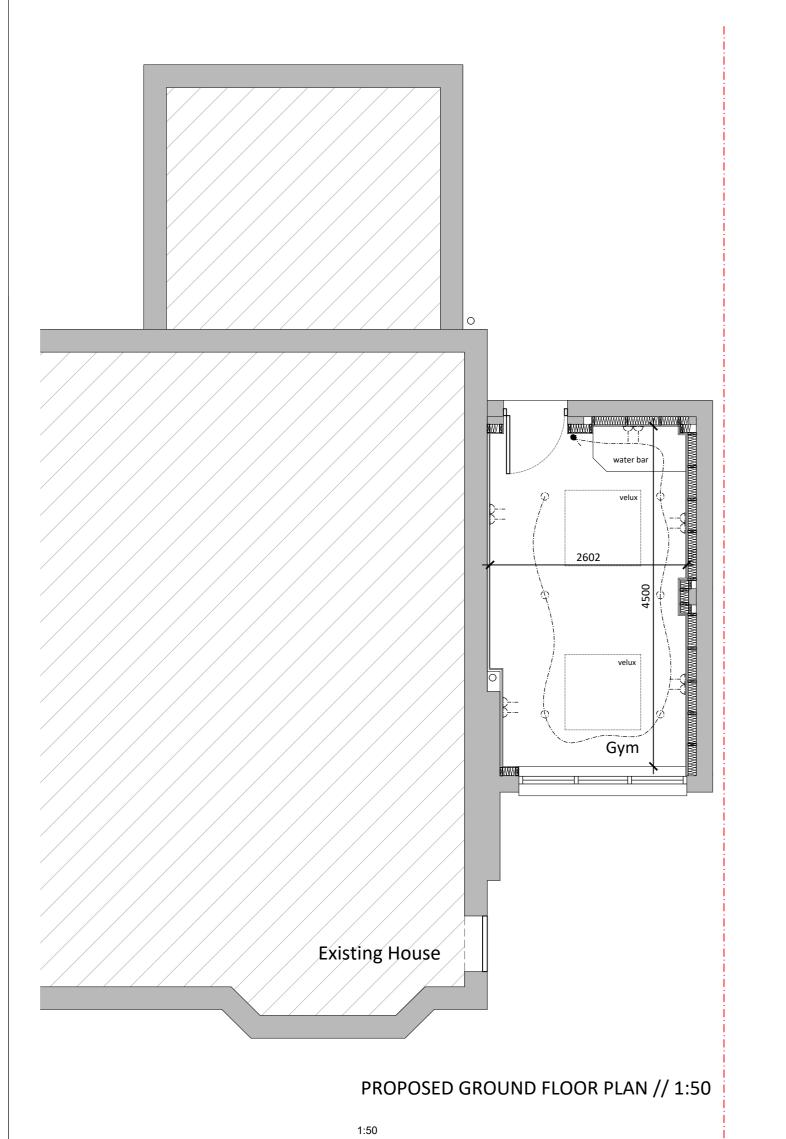

PROPOSED SIDE ELEVATION // 1:100



## PROPOSED FRONT ELEVATION // 1:100





## PROPOSED REAR ELEVATION // 1:100

## MATERIAL SPECIFICATION:

- 1 New UPVC window / door
- 2 Velux skylight
- 3 Single Ply roof
- 4 Render (to match existing)



1 - Do NOT scale from this drawing. 2 - All dimensions to be confirmed by the Contractor by site measure prior to work commencing, or fabrication or ordering of any components.

3 - In the case of any discrepancy, always refer to the Architect.

The purpose of this drawing is solely for the purposes of obtaining building warrant approval. The drawing may be suitable for construction purpose's but it may be necessary to augment / and or amend this information for this purpose. No liability will be accepted for any omission on this drawing should th