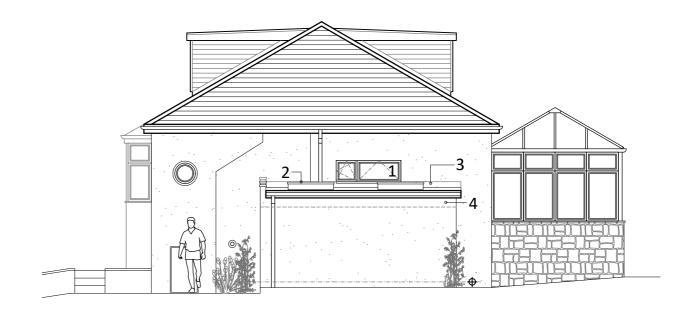

## PROPOSED FRONT ELEVATION // 1:100

## MATERIAL SPECIFICATION:

- 1 New UPVC window / door
- 2 Velux skylight
- 3 Single Ply roof
- 4 Render (to match existing)

1 - Do NOT scale from this drawing. 2 - All dimensions to be confirmed by the Contractor by site measure prior to work commencing, or fabrication or ordering of any components.