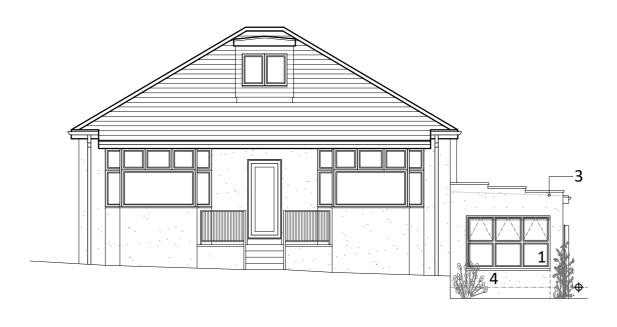

## PROPOSED REAR ELEVATION // 1:100

## MATERIAL SPECIFICATION:

- 1 New UPVC window / door
- 2 Velux skylight
- 3 Single Ply roof
- 4 Render (to match existing)

1 - Do NOT scale from this drawing. 2 - All dimensions to be confirmed by the Contractor by site measure prior to work commencing, or fabrication or ordering of any components.