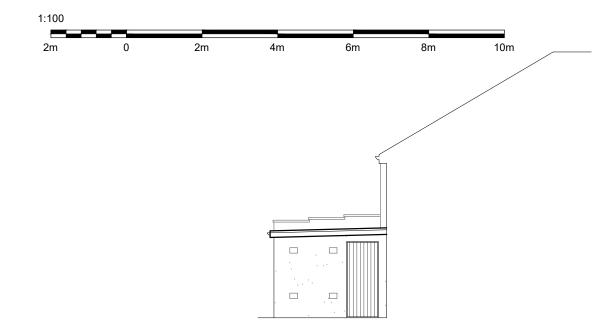

EXISTING SIDE ELEVATION // 1:100

EXISTING REAR ELEVATION // 1:100

EXISTING FRONT ELEVATION // 1:100