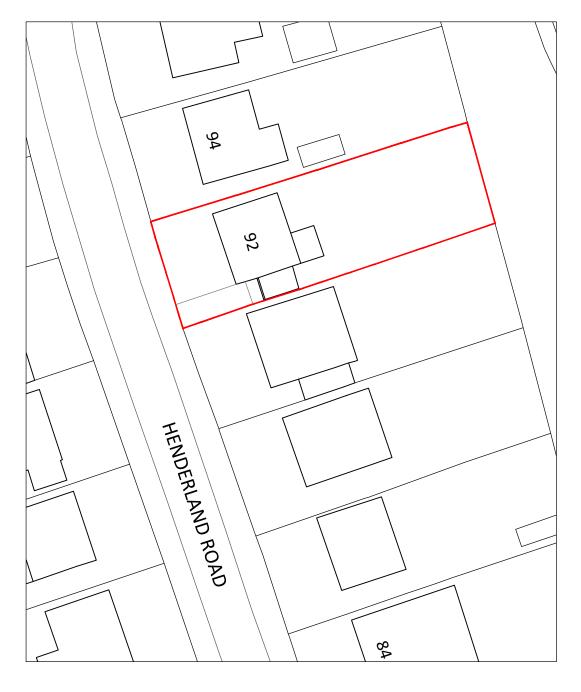

## EXISTING BLOCK PLAN\_1:500

## PROJECT

**Proposed Alterations** 92 Henderland Road Bearsden

TITLE

Existing & Proposed Block Plan

| JOB REF | DRG SIZE |
|---------|----------|
| 23-055  | A3       |
| DRG NO  | REV      |
| L(0-)01 |          |
| DATE    | SCALE    |
| Nov 23  | 1:500    |