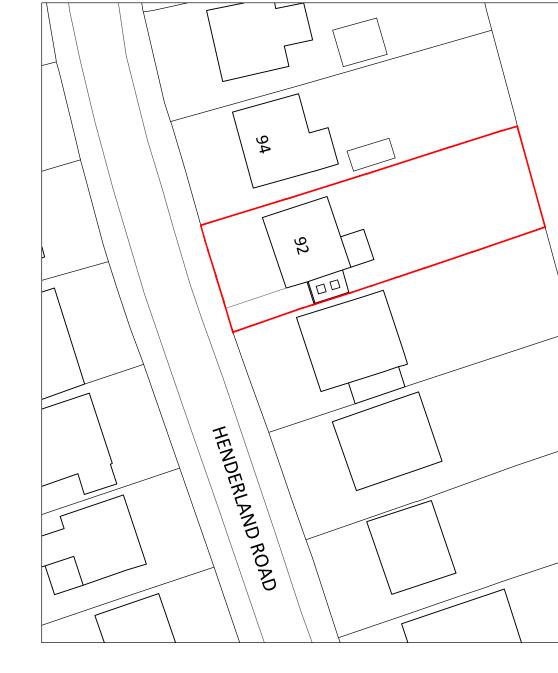

PROPOSED BLOCK PLAN\_1:500

## PROJECT

**Proposed Alterations** 92 Henderland Road Bearsden

TITLE

Existing & Proposed Block Plan

| JOB REF | DRG SIZE |
|---------|----------|
| 23-055  | A3       |
| DRG NO  | REV      |
| L(0-)01 |          |
| DATE    | SCALE    |
| Nov 23  | 1:500    |