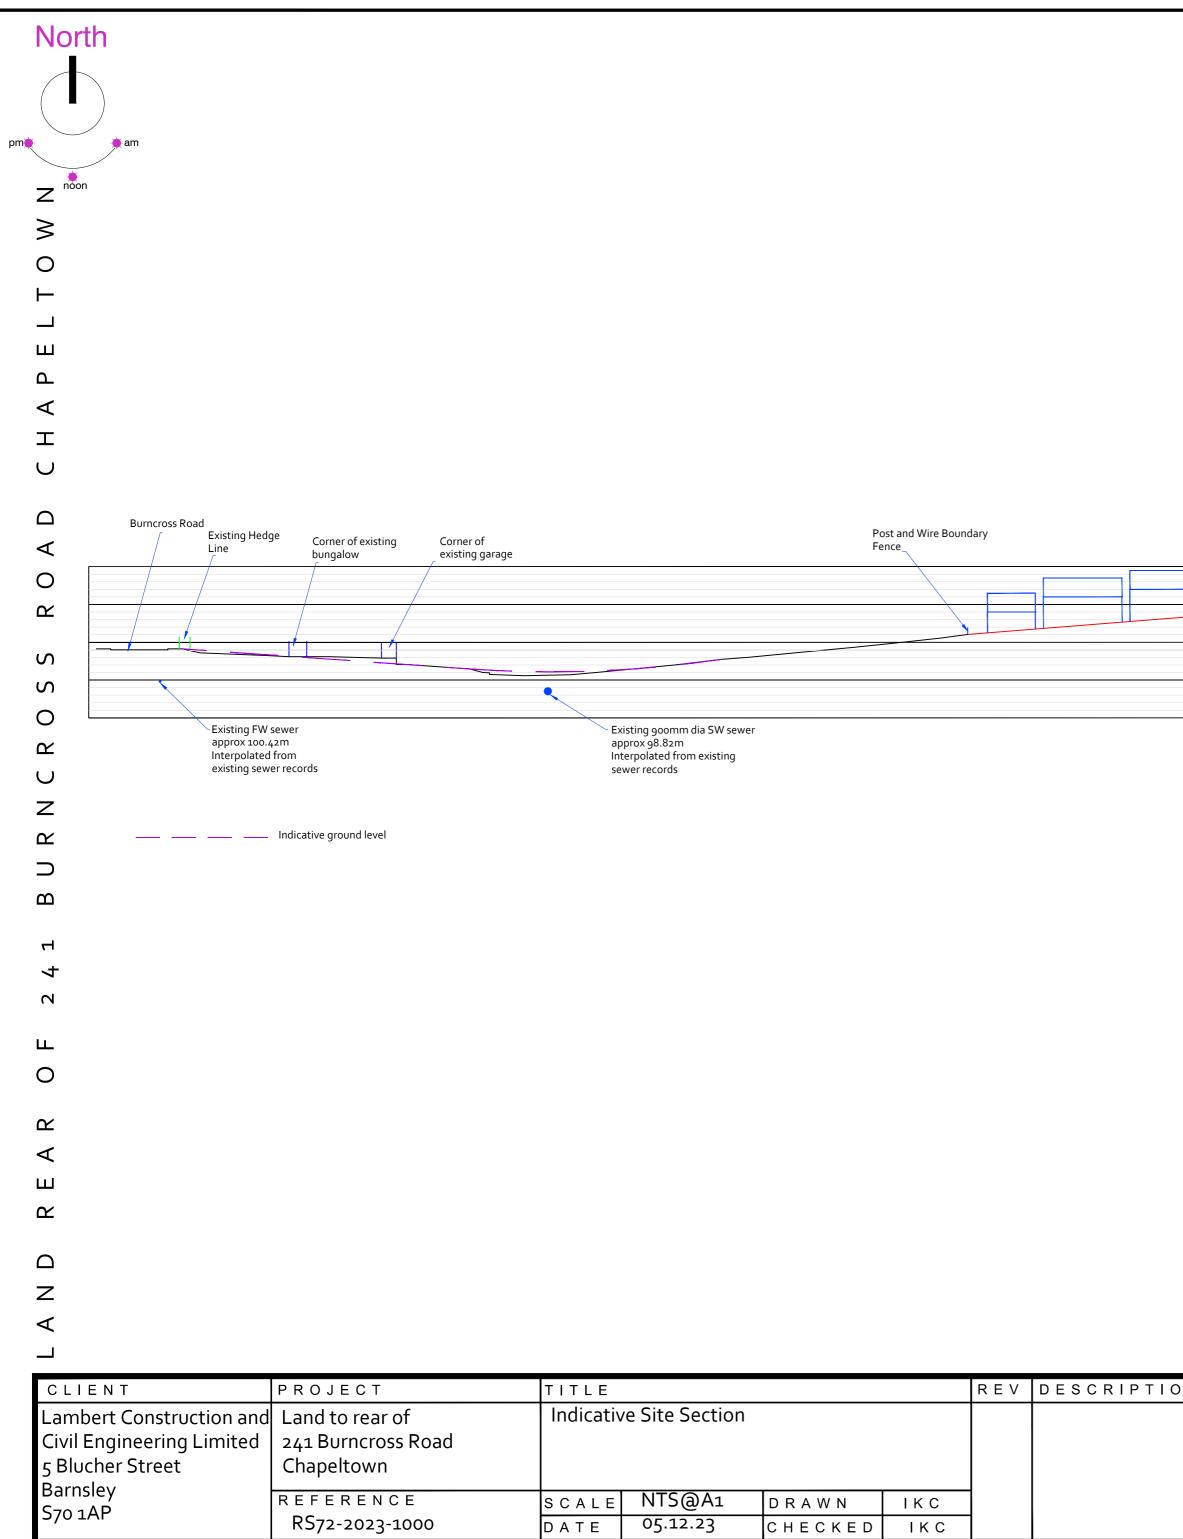

DATE

RS72-2023-1000

IKC

IKC

СНЕСКЕО

| This drawing is copyright of Residential S72 Ltd©                                                                                                             |
|---------------------------------------------------------------------------------------------------------------------------------------------------------------|
| NOTE: SECTION BASED ON DRAWING No,<br>LAM/BURNCROSS/SECTION REV A PREPARED BY<br>GARY QUIBELL BUILDING DESIGN AND LKAND<br>SURVEY LIMITED DATED NOVEMBER 2020 |
|                                                                                                                                                               |
|                                                                                                                                                               |
|                                                                                                                                                               |
|                                                                                                                                                               |
|                                                                                                                                                               |
|                                                                                                                                                               |
|                                                                                                                                                               |
|                                                                                                                                                               |
|                                                                                                                                                               |
|                                                                                                                                                               |
|                                                                                                                                                               |
|                                                                                                                                                               |
|                                                                                                                                                               |
|                                                                                                                                                               |
|                                                                                                                                                               |
| Close boarded<br>fence - level                                                                                                                                |
| interpolated                                                                                                                                                  |
| 115.000                                                                                                                                                       |
| 110.000                                                                                                                                                       |
| 105.000                                                                                                                                                       |
|                                                                                                                                                               |
| 100.000                                                                                                                                                       |
| 95.000                                                                                                                                                        |