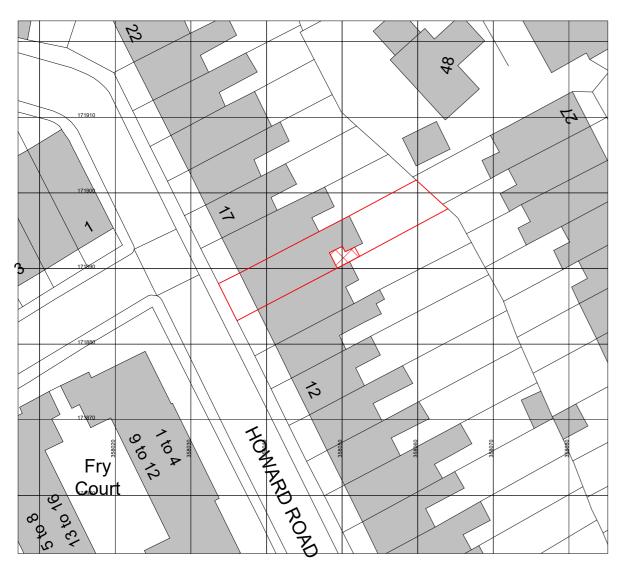

Ordnance Survey, (c) Crown Copyright 2024. All rights reserved. Licence number 100022432

Site Location Plan 1:1250

area of new development

Ordnance Survey, (c) Crown Copyright 2024. All rights reserved. Licence number 100022432