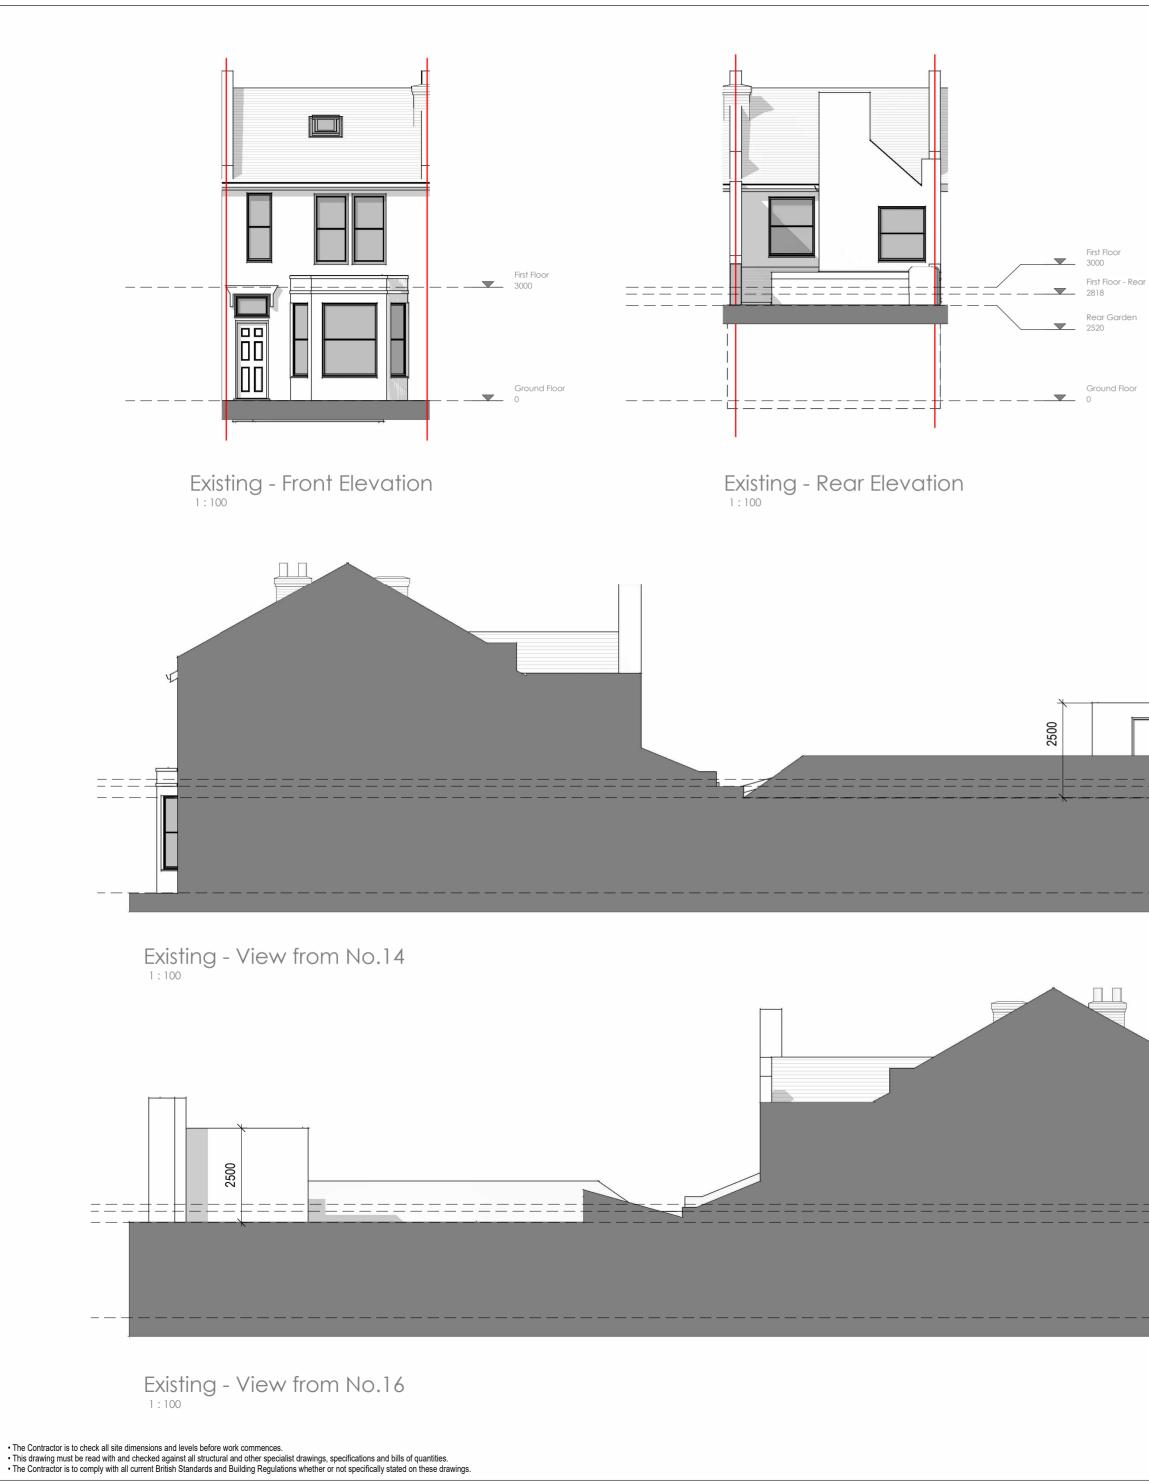

SW

SB 25/01/24

Issued for PLANNING

1

| EMAIL             | sbooz@thehousebristol.co.uk                    |                 |
|-------------------|------------------------------------------------|-----------------|
| WEB               | www.thehousebristol.co.uk                      |                 |
| client:           | Mr & Mrs Chapman                               |                 |
| project:          | 15 Howard Rd<br>Southville<br>Bristol, BS3 1QH |                 |
| title:            | Existing - Elevations                          |                 |
|                   |                                                |                 |
| scale:            | 1 : 100 @ A2                                   |                 |
| date:             | 04/12/23                                       |                 |
| drawn:            | SB                                             |                 |
| checked:          | SW                                             |                 |
| job no:<br>L22-21 | drawing no:<br>(00)200                         | revision:<br>P1 |