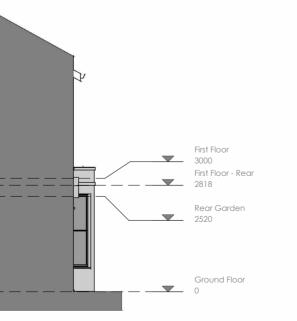

SW

SB 25/01/24

Issued for PLANNING

1

| EMAIL             | sbooz@thehousebristol.co.uk                    |                 |
|-------------------|------------------------------------------------|-----------------|
| WEB               | www.thehousebristol.co.uk                      |                 |
| client:           | Mr & Mrs Chapman                               |                 |
| project:          | 15 Howard Rd<br>Southville<br>Bristol, BS3 1QH |                 |
| title:            | Existing - Elevations                          |                 |
|                   |                                                |                 |
| scale:            | 1 : 100 @ A2                                   |                 |
| date:             | 04/12/23                                       |                 |
| drawn:            | SB                                             |                 |
| checked:          | SW                                             |                 |
| job no:<br>L22-21 | drawing no:<br>(00)200                         | revision:<br>P1 |