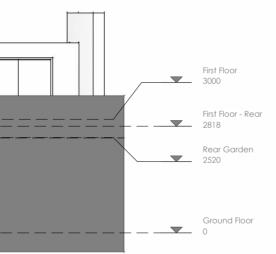

SW

SB 25/01/24

Issued for PLANNING

1

| EMAIL             | sbooz@thehousebristol.co.uk                    |                 |
|-------------------|------------------------------------------------|-----------------|
| WEB               | www.thehousebristol.co.uk                      |                 |
| client:           | Mr & Mrs Chapman                               |                 |
| project:          | 15 Howard Rd<br>Southville<br>Bristol, BS3 1QH |                 |
| title:            | Existing - Elevations                          |                 |
|                   |                                                |                 |
| scale:            | 1 : 100 @ A2                                   |                 |
| date:             | 04/12/23                                       |                 |
| drawn:            | SB                                             |                 |
| checked:          | SW                                             |                 |
| job no:<br>L22-21 | drawing no:<br>(00)200                         | revision:<br>P1 |