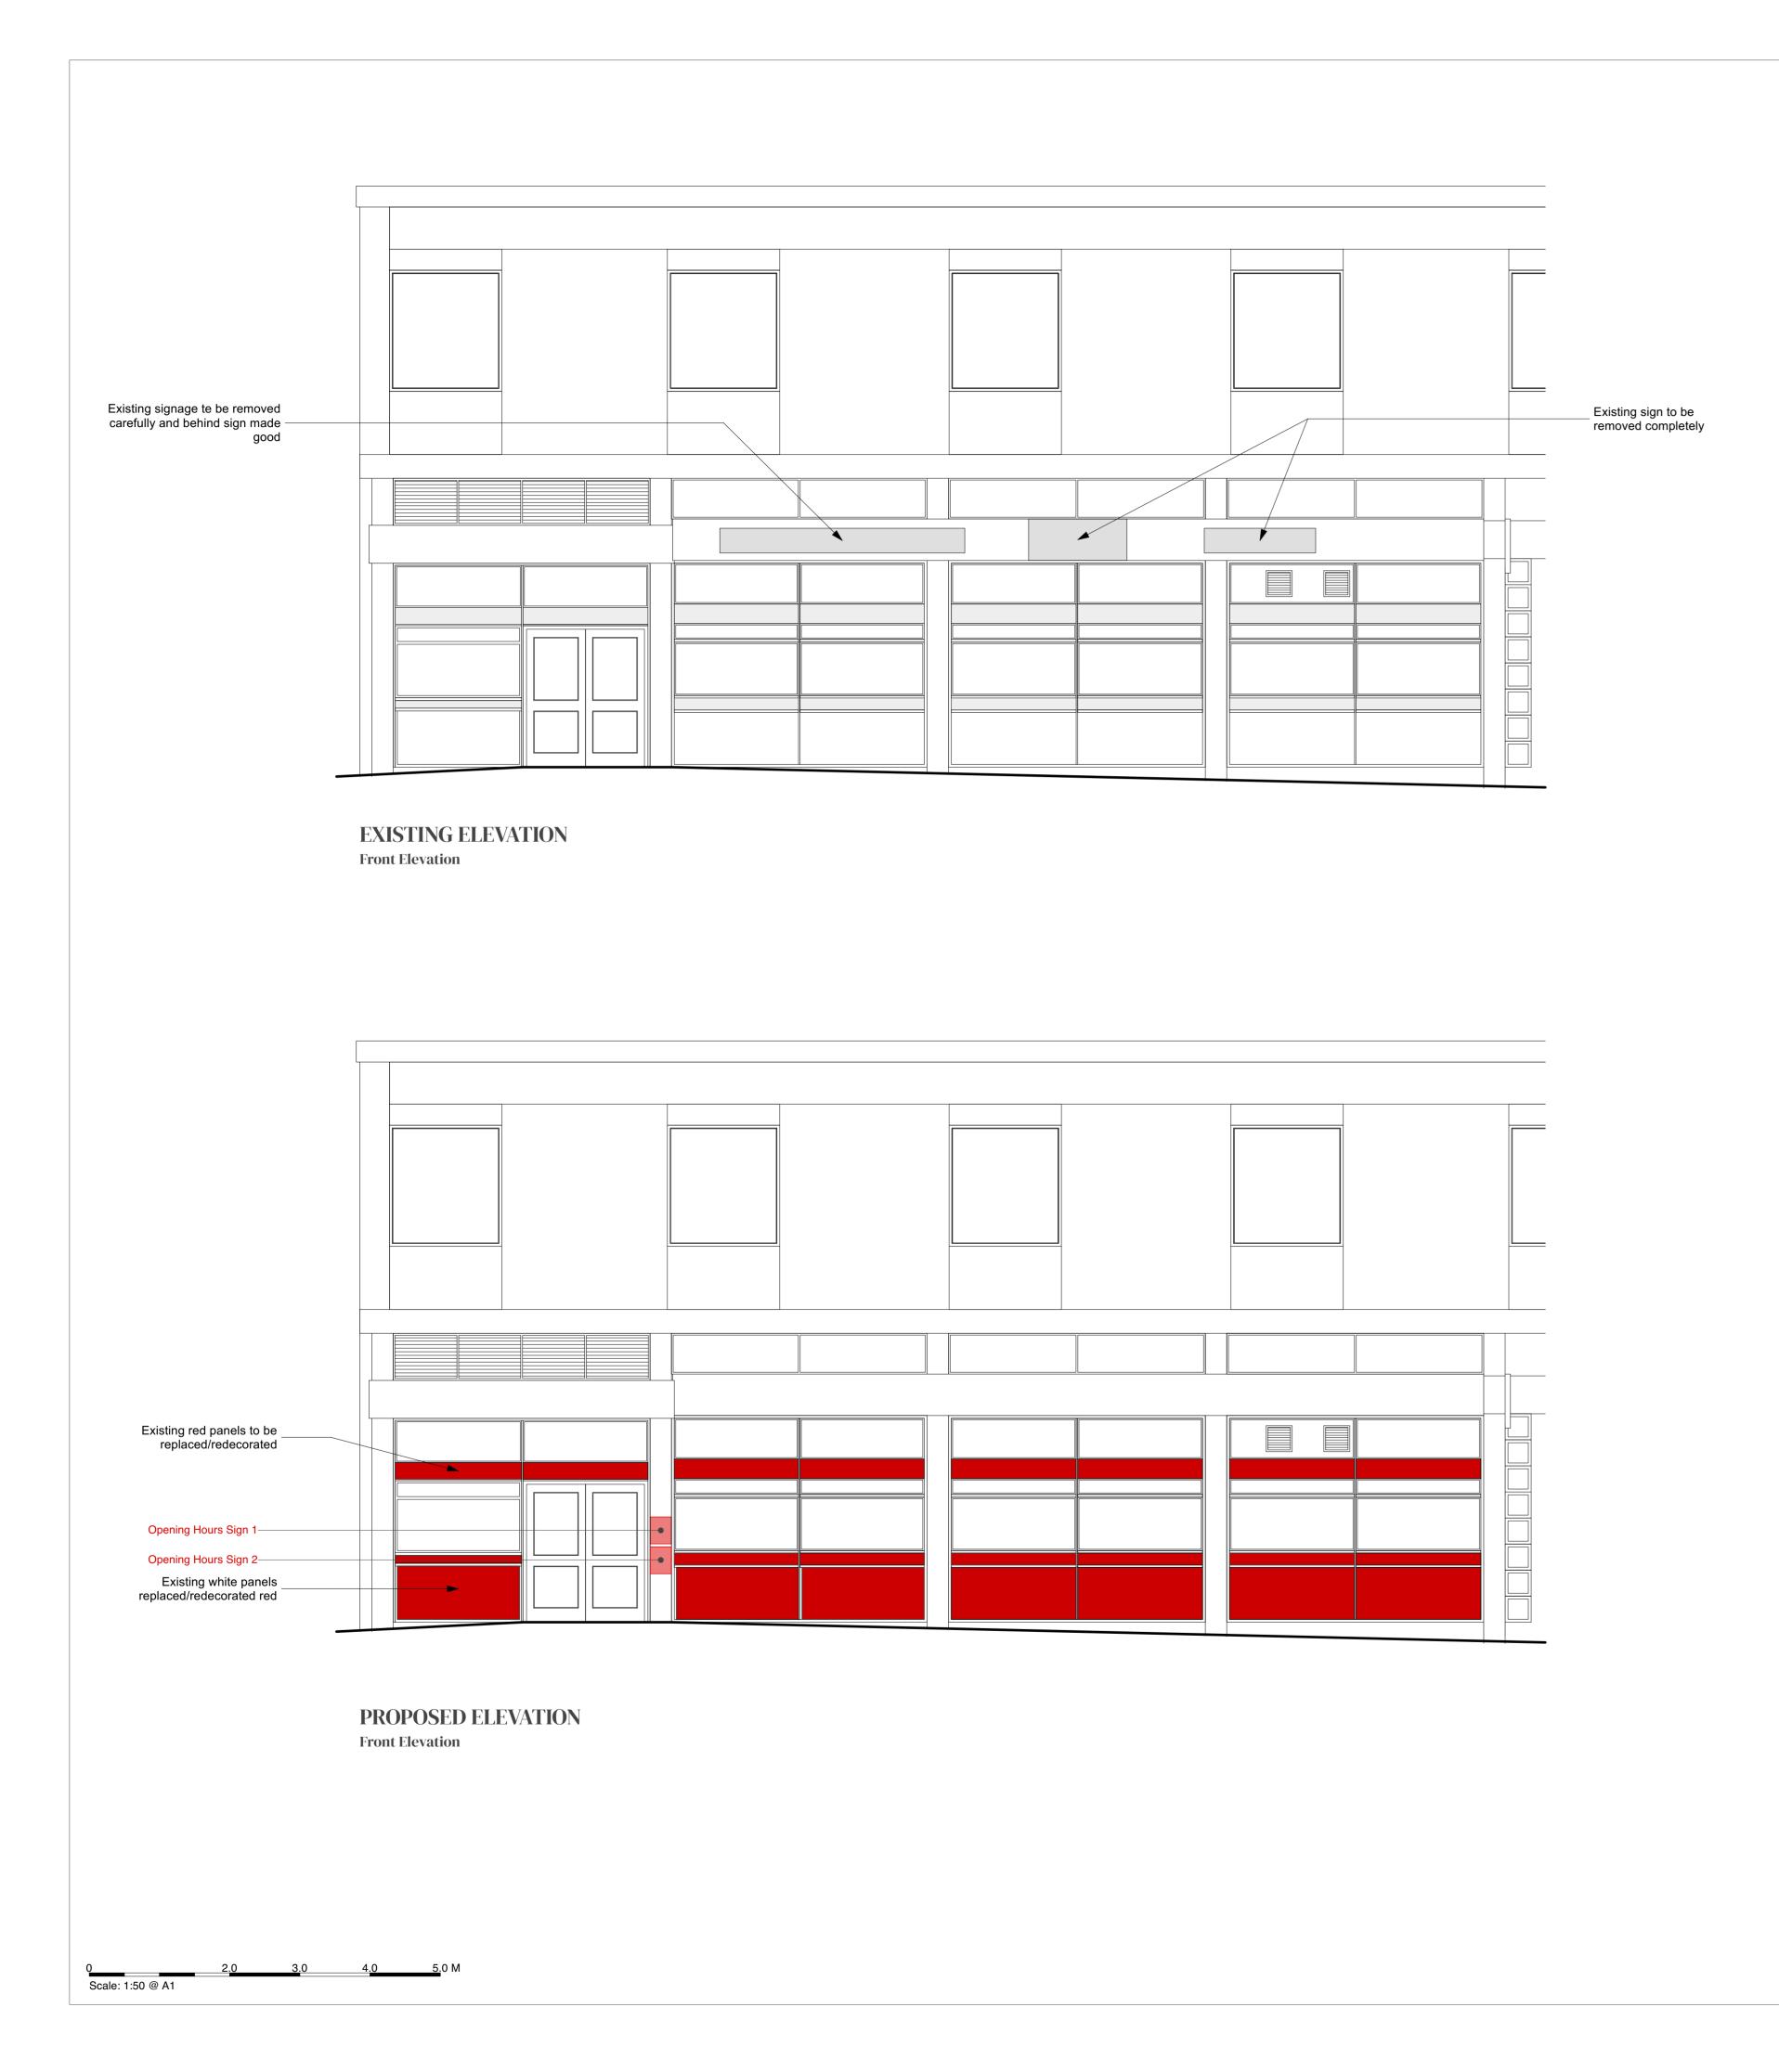

|                             |                    |         |            | PO1 10/11/2023<br>Rev Date | RT MH<br>By Ap   | P01-Issue<br>Note |             |
|-----------------------------|--------------------|---------|------------|----------------------------|------------------|-------------------|-------------|
| Date                        |                    |         |            | Drawing Title              | -                |                   |             |
| 10/11/2023                  | D/11/2023 PLANNING |         |            | Extg & Prop Eles           |                  |                   |             |
| Scale                       | Drawn              | Checked | Paper Size |                            |                  |                   |             |
| 1:100                       | RT                 | MH      | ISO A1     |                            |                  |                   |             |
| Filename                    |                    |         |            | Project Number/Drawing     | Number           |                   | Revision    |
| 230633-Extg & Prop_PLNG.vwx |                    |         |            | 230633-3001                |                  |                   | P01.01      |
|                             |                    |         |            | Check all dimensions and   | l levels on site |                   | © Copyright |