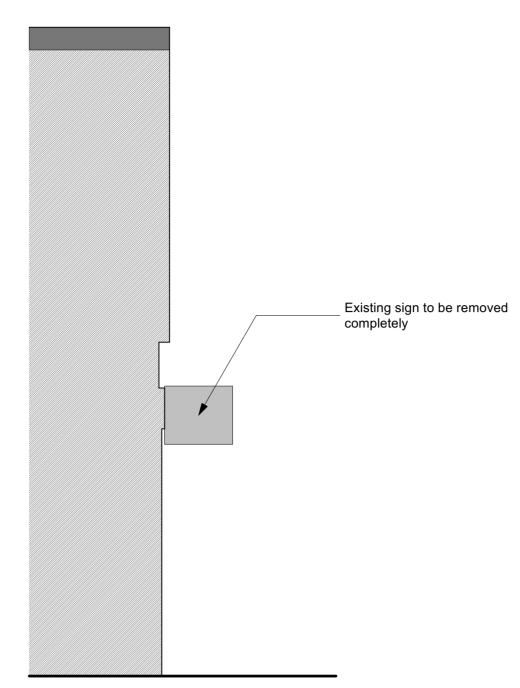

|                             |                    |         |            | PO1 10/11/2023<br>Rev Date | RT MH<br>By Ap   | P01-Issue<br>Note |             |
|-----------------------------|--------------------|---------|------------|----------------------------|------------------|-------------------|-------------|
| Date                        |                    |         |            | Drawing Title              | -                |                   |             |
| 10/11/2023                  | D/11/2023 PLANNING |         |            | Extg & Prop Eles           |                  |                   |             |
| Scale                       | Drawn              | Checked | Paper Size |                            |                  |                   |             |
| 1:100                       | RT                 | MH      | ISO A1     |                            |                  |                   |             |
| Filename                    |                    |         |            | Project Number/Drawing     | Number           |                   | Revision    |
| 230633-Extg & Prop_PLNG.vwx |                    |         |            | 230633-3001                |                  |                   | P01.01      |
|                             |                    |         |            | Check all dimensions and   | l levels on site |                   | © Copyright |