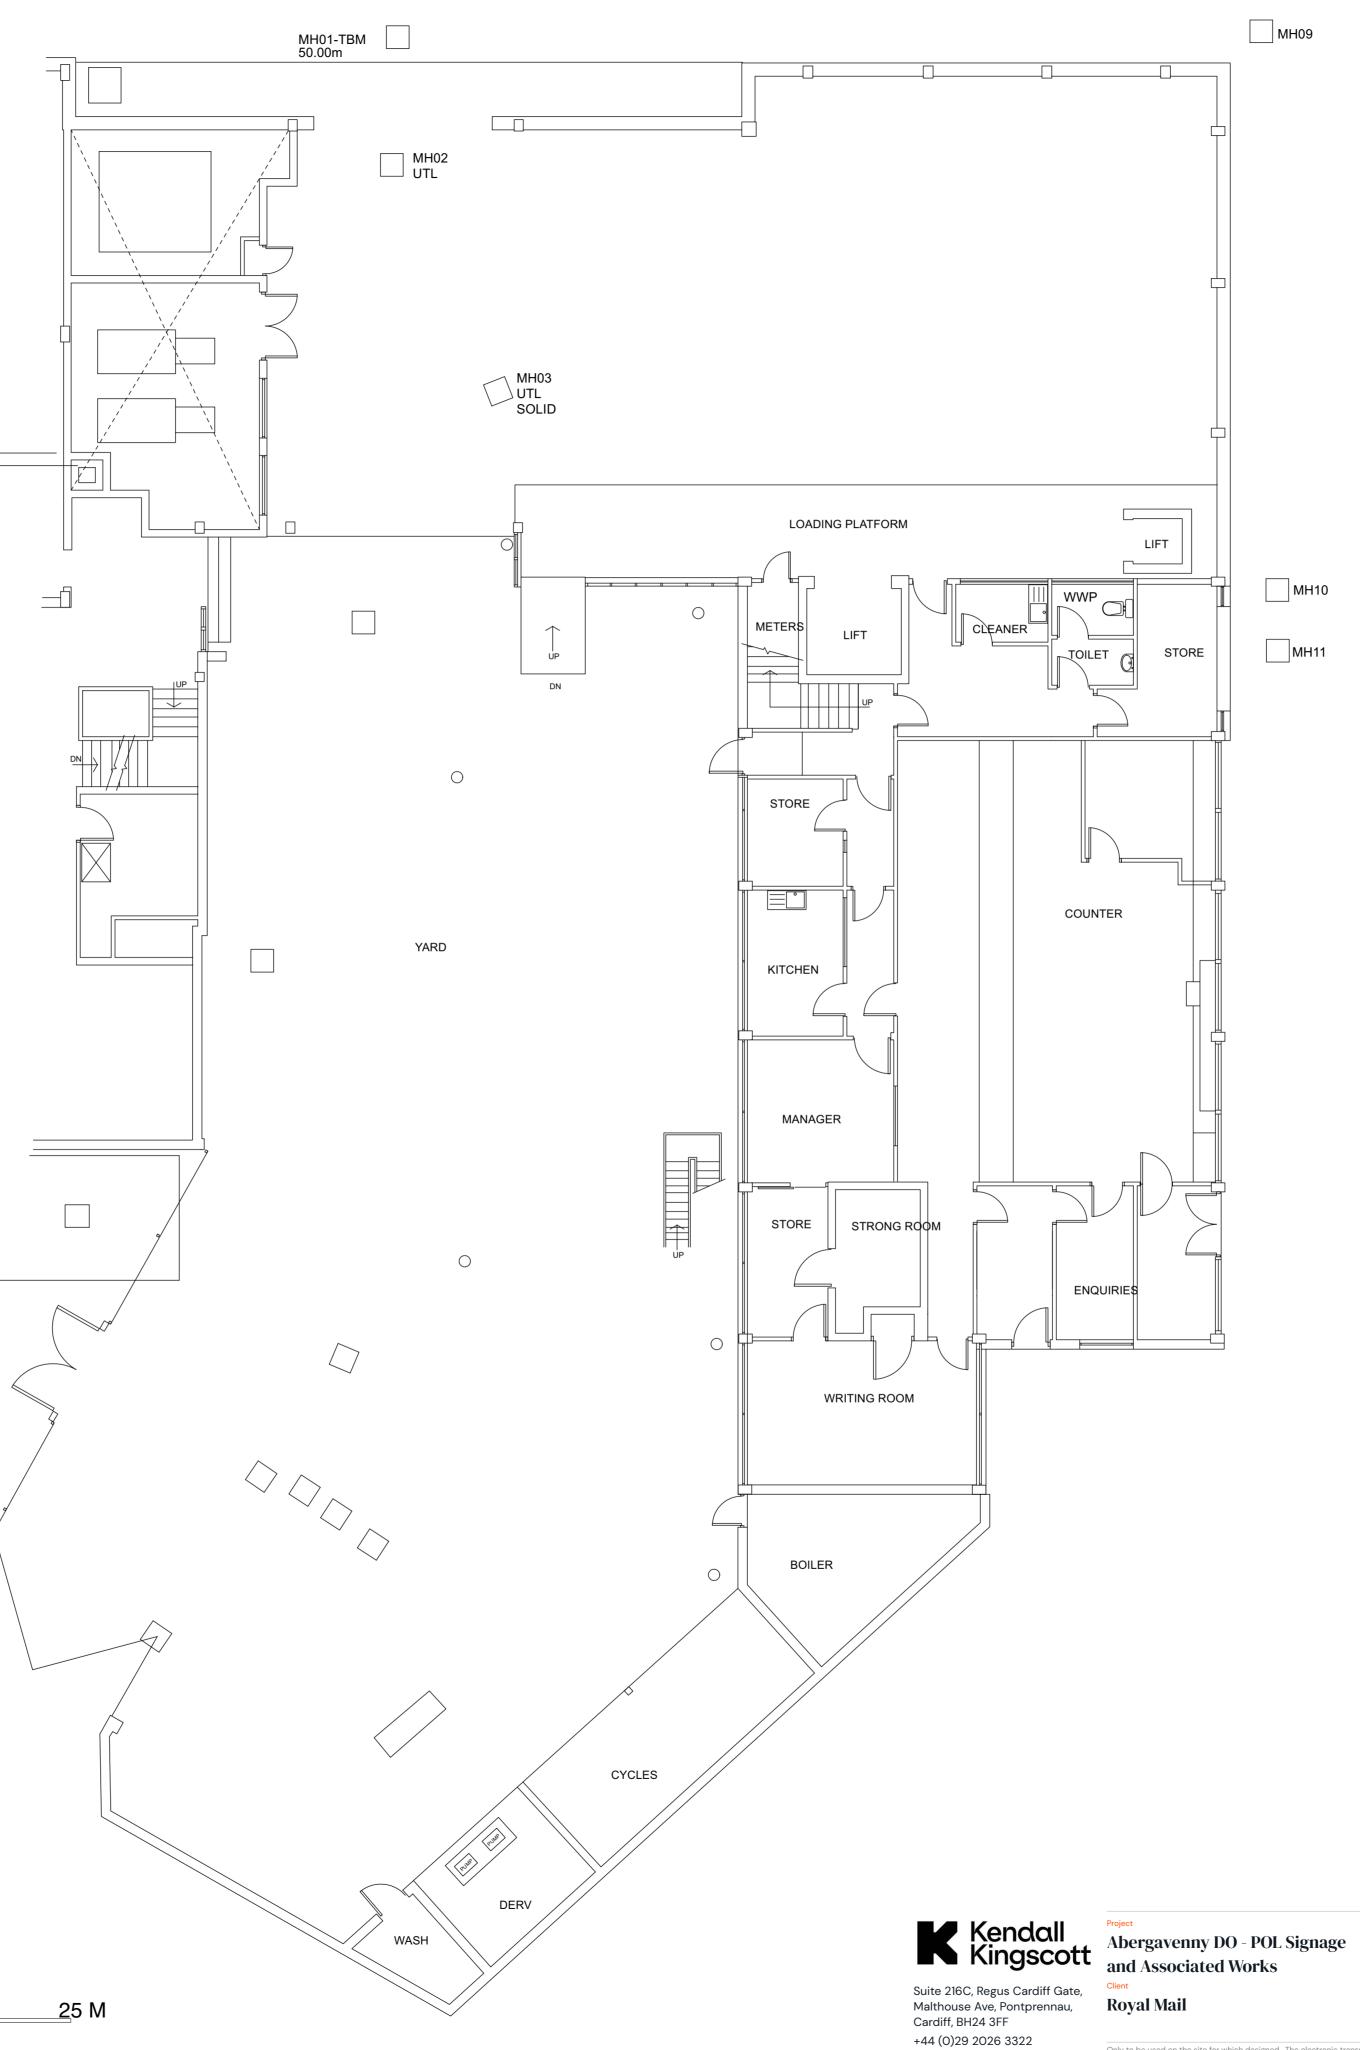

## **EXISTING SITE PLAN**

|                                                                                                                                                                                                                                                                                                                                                                                                                                                                                                              |                                                                                                 | P01 10/11/2023 RT MH P01-Issue<br>Rev Date By Ap Note                                   |                                   |
|--------------------------------------------------------------------------------------------------------------------------------------------------------------------------------------------------------------------------------------------------------------------------------------------------------------------------------------------------------------------------------------------------------------------------------------------------------------------------------------------------------------|-------------------------------------------------------------------------------------------------|-----------------------------------------------------------------------------------------|-----------------------------------|
| Project<br>Abergavenny DO - POL Signage<br>and Associated Works                                                                                                                                                                                                                                                                                                                                                                                                                                              | Date Purpose/Status   10/11/2023 PLANNING   Scale Drawn Checked Paper Size   1:100 RT MH ISO A1 | Drawing Title<br>Existing Site Plan                                                     |                                   |
| Royal Mail                                                                                                                                                                                                                                                                                                                                                                                                                                                                                                   | Filename<br>230633-Extg & Prop_PLNG.vwx                                                         | Project Number/Drawing Number<br>230633-1071<br>Check all dimensions and levels on site | Revision<br>P01.01<br>© Copyright |
| Only to be used on the site for which designed. The electronic transmission of designs/information contained in this drawing is carried out entirely at the User's risk and Kendall Kingscott Ltd. will have no liability for any errors or inaccuracies arising therefrom. The production of amended or updated information from the said designs/information by the User is entirely the responsibility of the User and Kendall Kingscott Ltd. shall have no responsibility in respect thereof whatsoever. |                                                                                                 |                                                                                         |                                   |