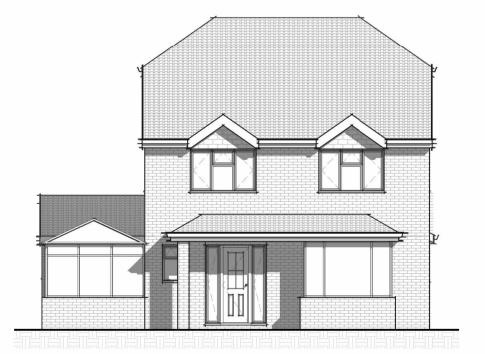

0 - Existing Ground Floor
1:50

1 - Existing First Floor
1:50

Existing Side (North)
1:100

Existing Front (West)
1:100

Existing Rear (East)
1:100

Existing Side (South)
1:100

This drawing and the information provided is the property of Thorns Young Architectural and shall not be copied whole, in part, or used for any other purpose without written permission from the company.