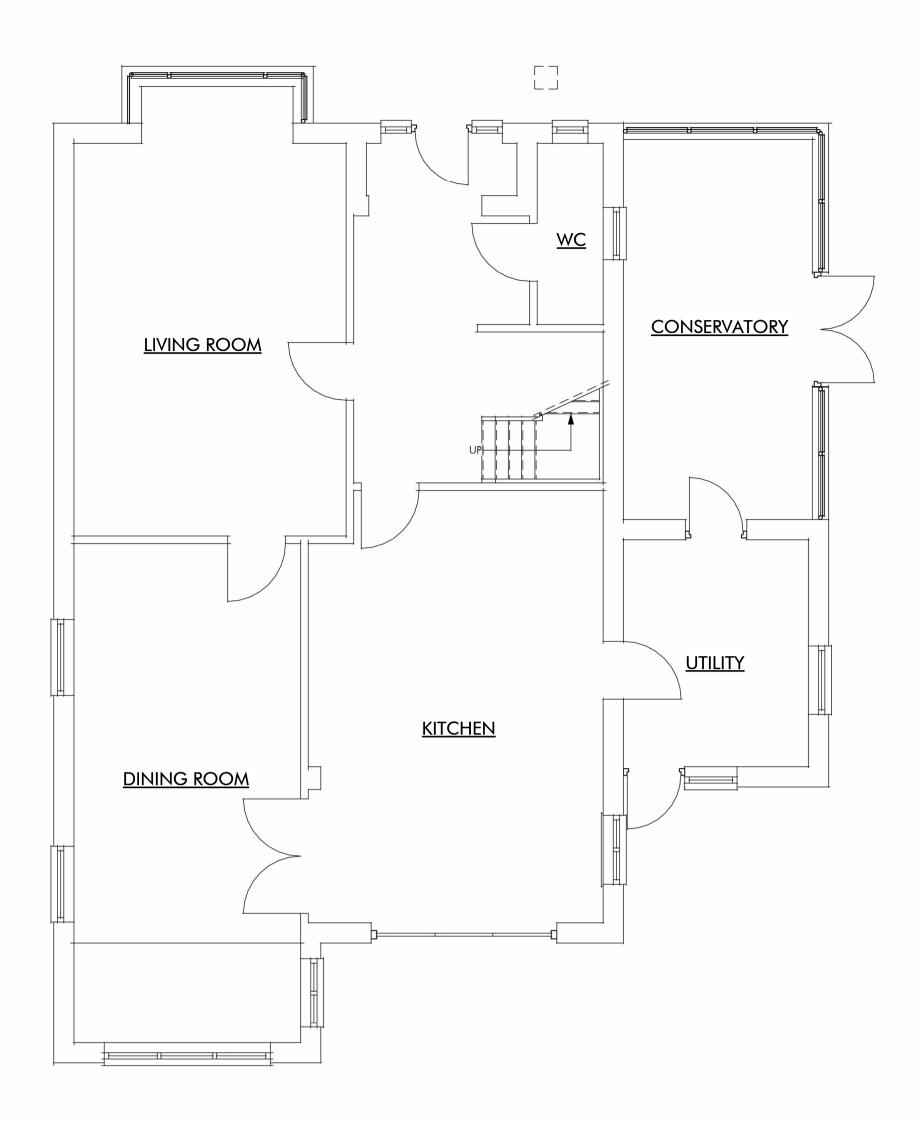

0 - Existing Ground Floor
1:50

1 - Existing First Floor
1:50

Existing Side (North)
1:100

Existing Front (West)
1:100

Existing Rear (East)
1:100

Existing Side (South)
1:100

This drawing and the information provided is the property of Thorns Young Architectural and shall not be copied whole, in part, or used for any other purpose without written permission from the company.