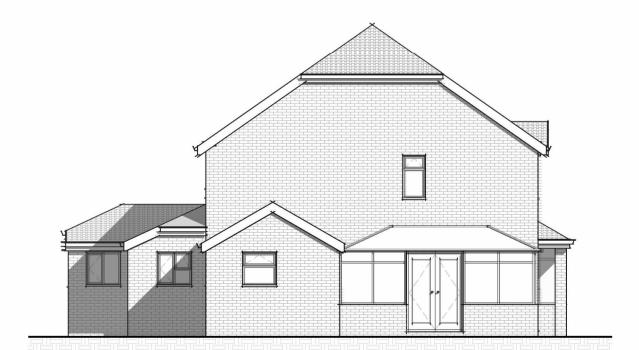

0 - Existing Ground Floor
1:50

1 - Existing First Floor
1:50

Existing Side (North)
1:100

Existing Front (West)
1:100

Existing Rear (East)
1:100

Existing Side (South)
1:100

This drawing and the information provided is the property of Thorns Young Architectural and shall not be copied whole, in part, or used for any other purpose without written permission from the company.