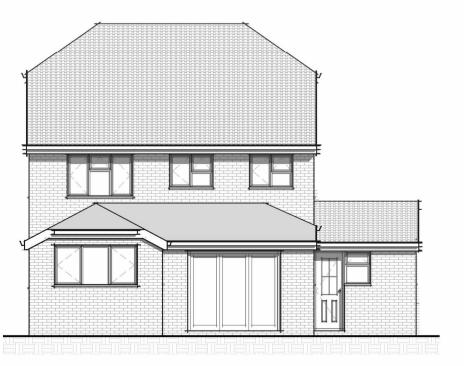

0 - Existing Ground Floor
1:50

1 - Existing First Floor
1:50

Existing Side (North)
1:100

Existing Front (West)
1:100

Existing Rear (East)
1:100

Existing Side (South)
1:100

This drawing and the information provided is the property of Thorns Young Architectural and shall not be copied whole, in part, or used for any other purpose without written permission from the company.