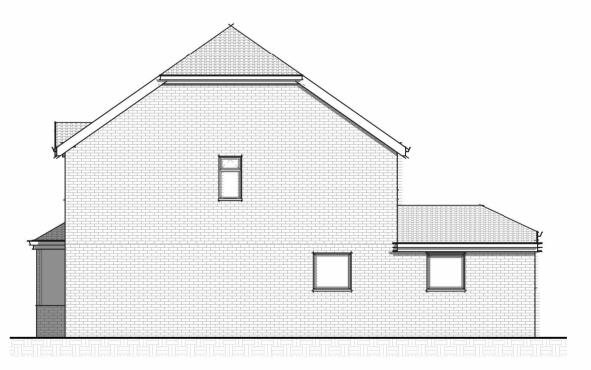

0 - Existing Ground Floor
1:50

1 - Existing First Floor
1:50

Existing Side (North)
1:100

Existing Front (West)
1:100

Existing Rear (East)
1:100

Existing Side (South)
1:100

This drawing and the information provided is the property of Thorns Young Architectural and shall not be copied whole, in part, or used for any other purpose without written permission from the company.