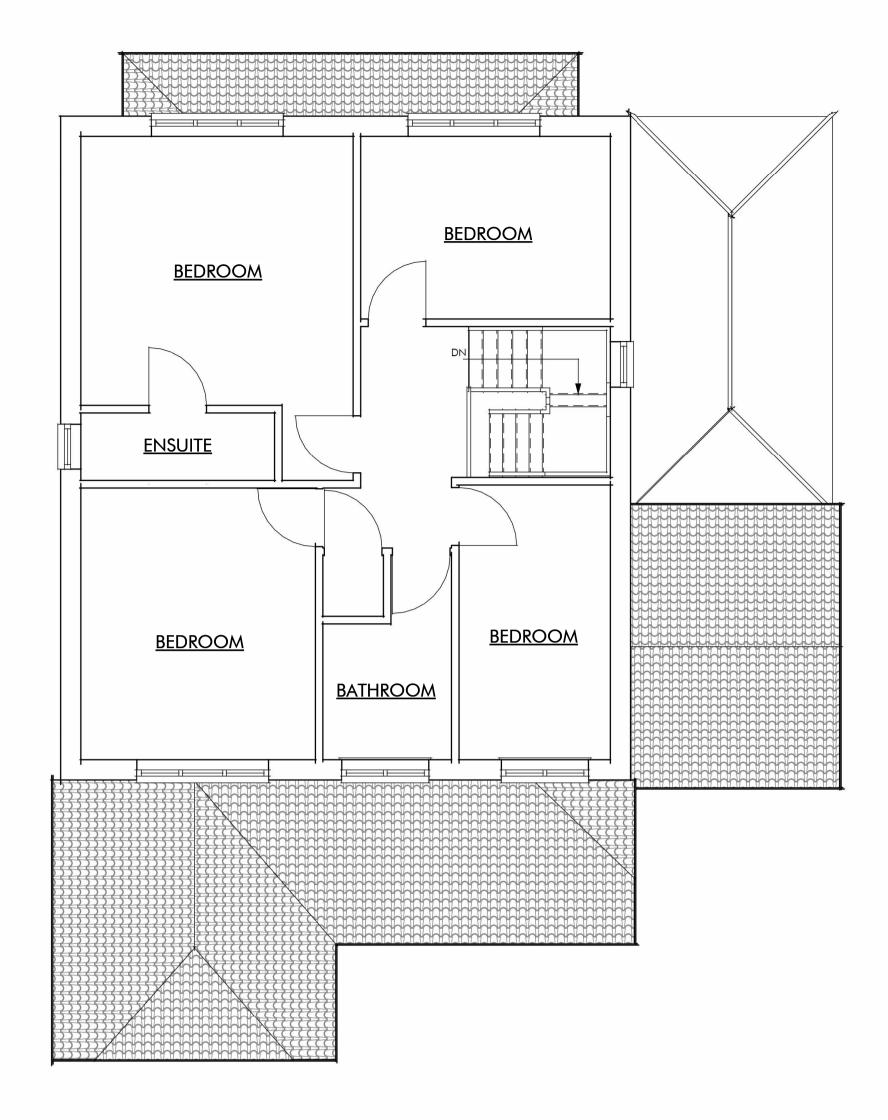

0 - Existing Ground Floor
1:50

1 - Existing First Floor
1:50

Existing Side (North)
1:100

Existing Front (West)
1:100

Existing Rear (East)
1:100

Existing Side (South)
1:100

This drawing and the information provided is the property of Thorns Young Architectural and shall not be copied whole, in part, or used for any other purpose without written permission from the company.