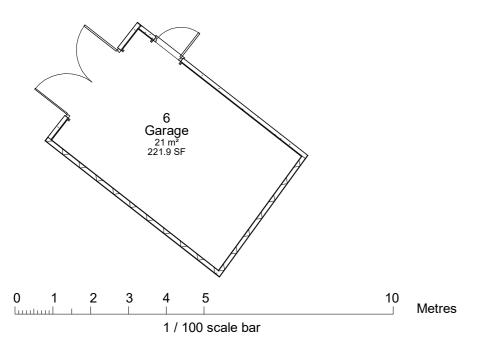

1:100





**First Floor Plan** 

1:100



Paper size

## **IJ Murray Associates Ltd**

www.ijma.co.uk



I J Murray Associates

Ltd 200 Seafront Hayling Island Hampshire PO11 9HR Phone 07779 246915 e-mail ian@ijma.co.uk

These drawings are the property of IJ Murray Associates Ltd and should not be reproduced or used in any way without the permission of a Director of IJ Murray Associates Ltd

These drawings are for planning and, if specified, building regulation purposes only and are not for construction. All dimensions should be checked on site before work commences

## Mr Davis 1 Norman Road HI

**Proposed Built** 

| Floor Plans    |                |      |
|----------------|----------------|------|
| Project number | Project Number |      |
| Date           | Issue Date     | A112 |
| Drawn b