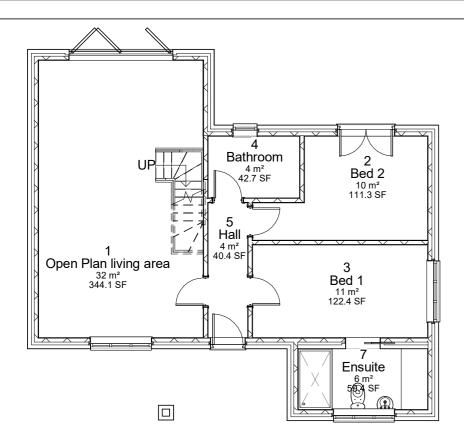

1:100





**First Floor Plan** 

1:100



Paper size

## **IJ Murray Associates Ltd**

www.ijma.co.uk



I J Murray Associates

Ltd 200 Seafront Hayling Island Hampshire PO11 9HR Phone 07779 246915 e-mail ian@ijma.co.uk

These drawings are the property of IJ Murray Associates Ltd and should not be reproduced or used in any way without the permission of a Director of IJ Murray Associates Ltd

These drawings are for planning and, if specified, building regulation purposes only and are not for construction. All dimensions should be checked on site before work commences

## Mr Davis 1 Norman Road HI

**Proposed Built** 

| Floor Plans    |                |      |
|----------------|----------------|------|
| Project number | Project Number |      |
| Date           | Issue Date     | A112