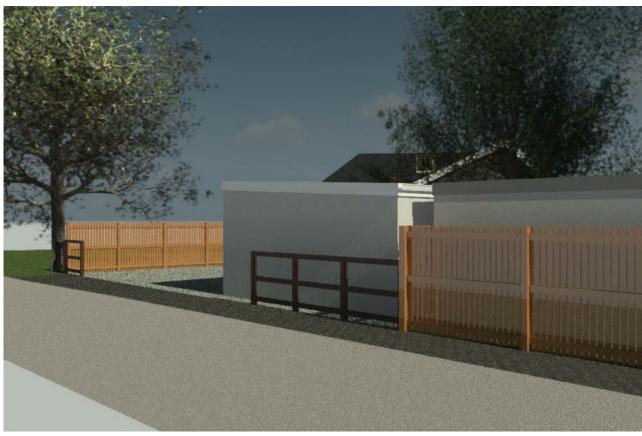

## Mr Davis 1 Norman Road HI

**Proposed Built** 

| Stroot | scene  | \/io\\/c |
|--------|--------|----------|
| Sueer  | SCELLE | VIEWS    |

| Project number | Project Number             |       |     |
|----------------|----------------------------|-------|-----|
| Date           | Issue Date                 | A115  |     |
| Drawn by       | Author                     |       |     |
| Paper size     | A3 (Print 100% no borders) | Scale | 1:1 |