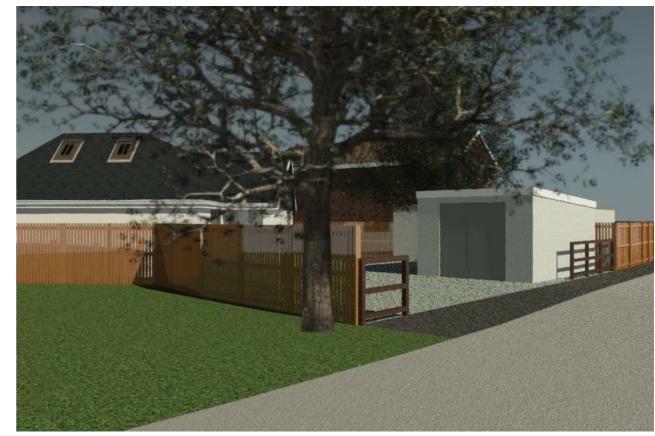

## Mr Davis 1 Norman Road HI

**Proposed Built** 

| Stroot | scene  | \/io\\/c |
|--------|--------|----------|
| Sueer  | SCELLE | VIEWS    |

| Project number | Project Number             |       |     |
|----------------|----------------------------|-------|-----|
| Date           | Issue Date                 | A115  |     |
| Drawn by       | Author                     |       |     |
| Paper size     | A3 (Print 100% no borders) | Scale | 1:1 |