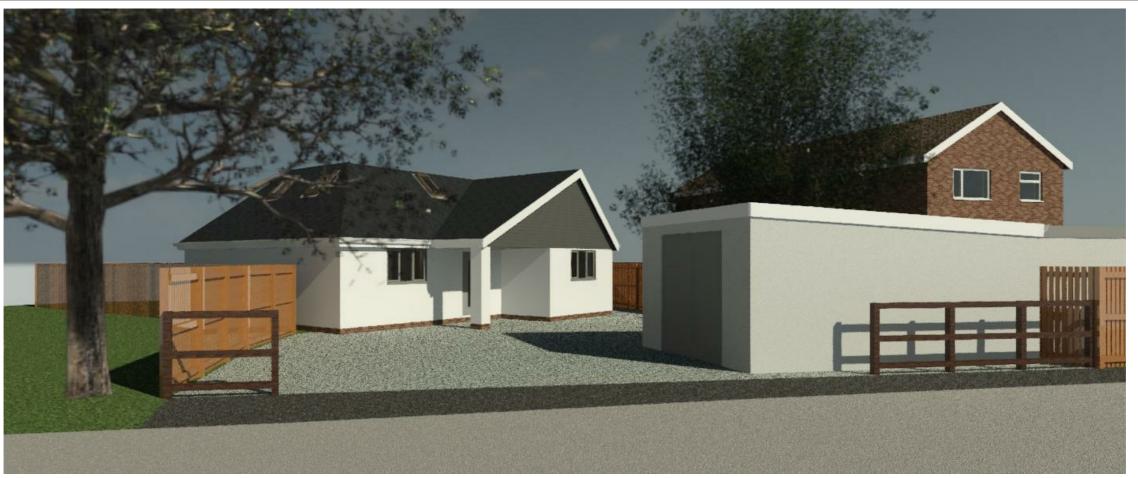

## Mr Davis 1 Norman Road HI

**Proposed Built** 

| Stroot | scene  | \/io\\/c |
|--------|--------|----------|
| Sueer  | SCELLE | VIEWS    |

| Project number | Project Number             |       |     |
|----------------|----------------------------|-------|-----|
| Date           | Issue Date                 | A115  |     |
| Drawn by       | Author                     |       |     |
| Paper size     | A3 (Print 100% no borders) | Scale | 1:1 |