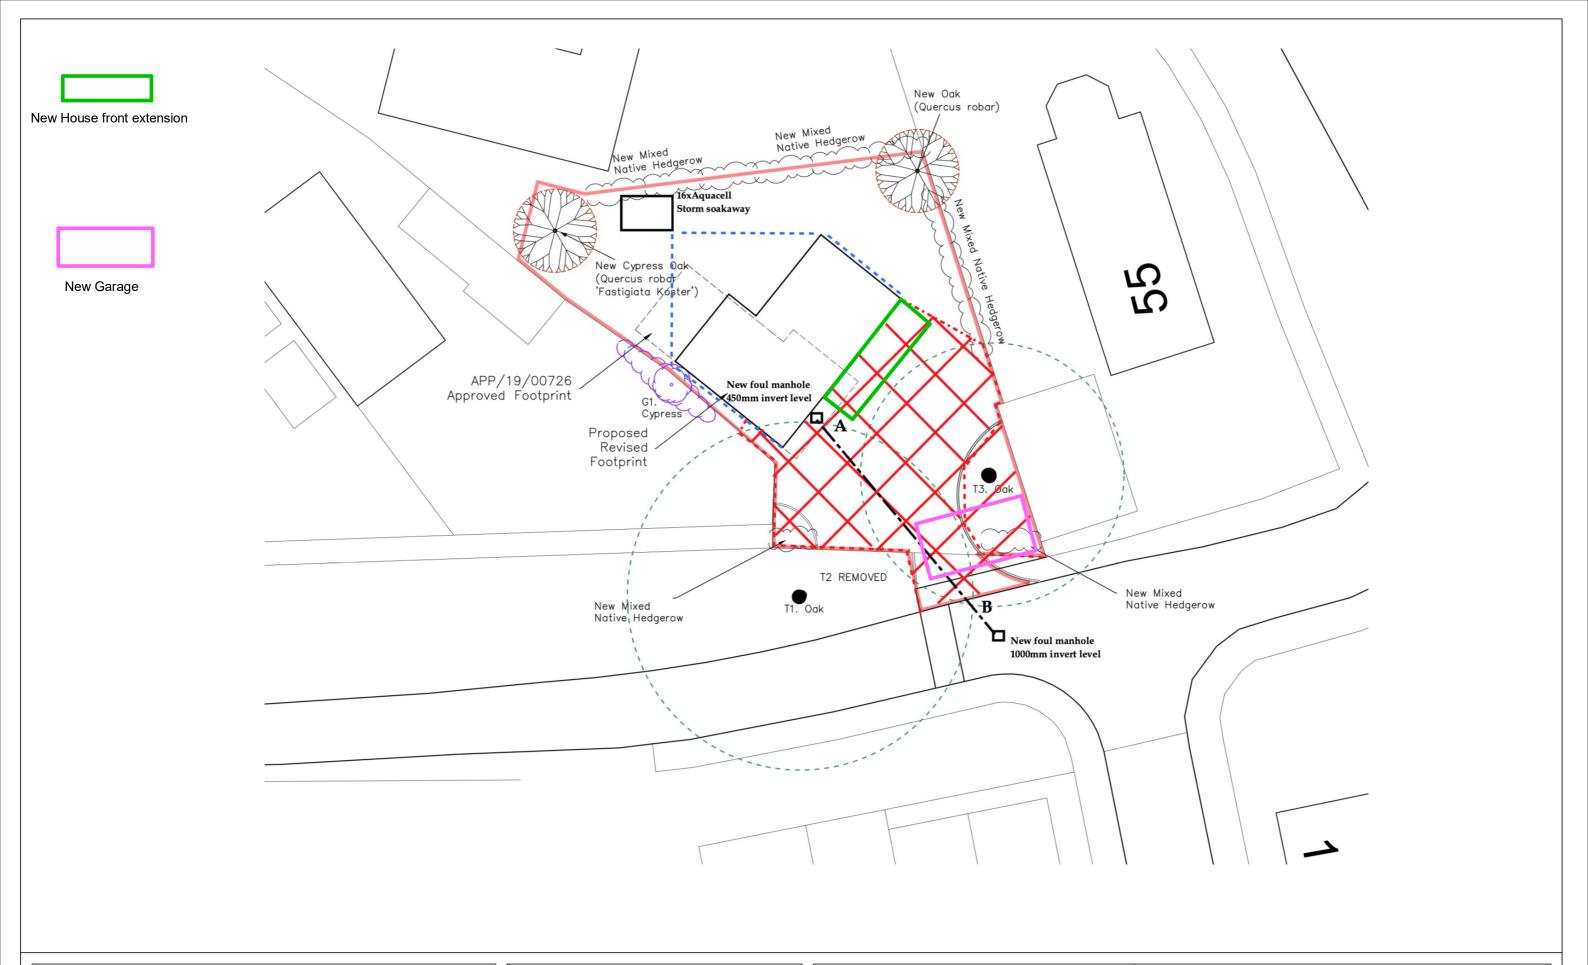

## Mr Davis 1 Norman Road HI

**Proposed Built** 

## Tree plan

| Project number | Project Number             |       |
|----------------|----------------------------|-------|
| Date           | Issue Date                 | A117  |
| Drawn by       | Author                     |       |
| Paper size     | A3 (Print 100% no borders) | Scale |