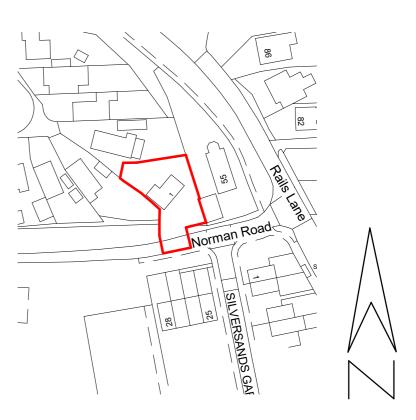

**Location Plan** 

0 10 20 30 40 50 Metres 1 / 1250 scale bar

This map was purchased from emapsite.com on 13.12.2023 and is subject to the following © Crown copyright and database rights Ordnance Survey 0100031673

### Mr Davis 1 Norman Road HI

**Previous Existing** 