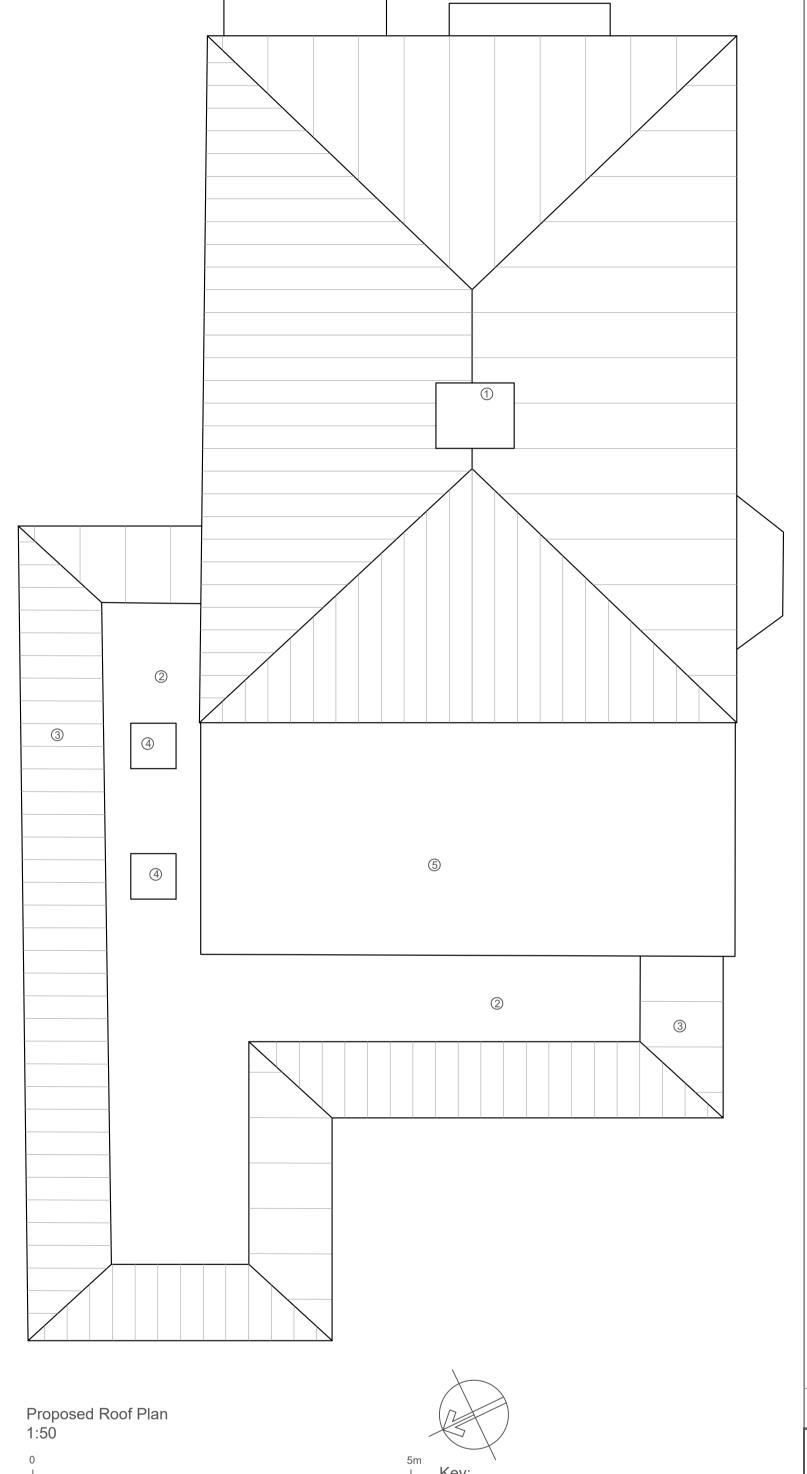

① Existing chimney

3 new tiled pitched roof

4 New flat roof window

5 Existing flat roof replaced

② New flat roof

Notes:

Do not scale from this drawing.
Only to be scaled for local authority purposes.
Dimensions to be checked on site.
All dimensions are in millimeters unless stated.
Report all discrepancies.