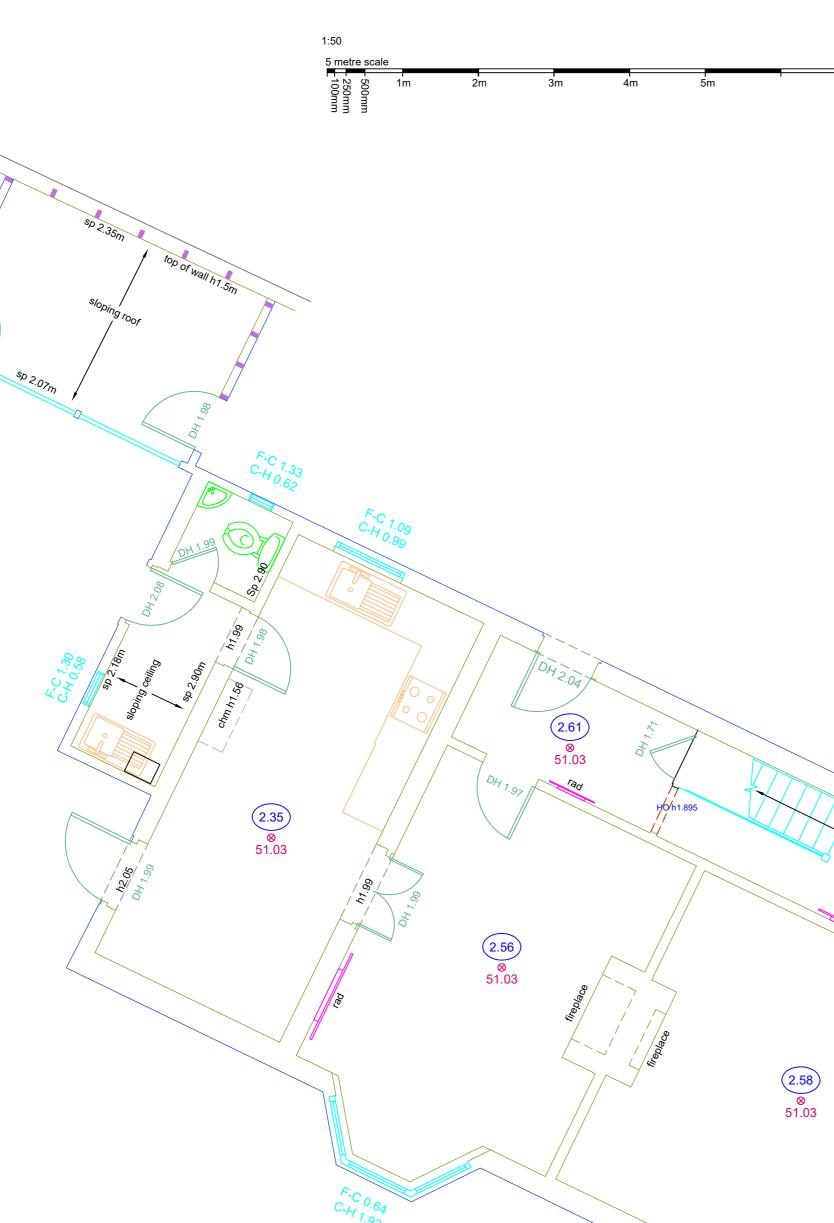

## Site Address :

Mint Cottage Easebourne Lane Midhurst West Sussex GU29 9AZ

| Client :         |                            |  |                     |
|------------------|----------------------------|--|---------------------|
| Date June 2023   | Project: Ground Floor Plan |  |                     |
| Drawing Number : | 0623-EA1-GF50-A2           |  |                     |
| Drawn by :<br>SA | Checked:<br>SA             |  | Scale At A2<br>1:50 |