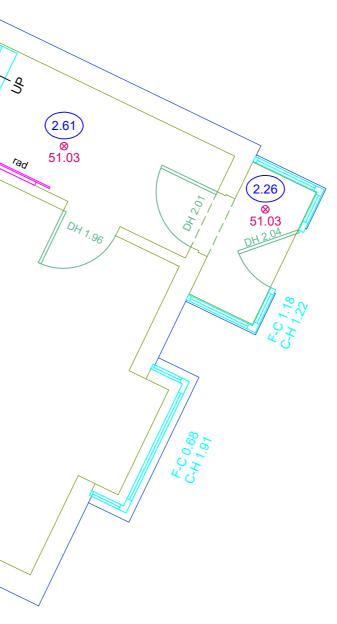

## Site Address :

Mint Cottage Easebourne Lane Midhurst West Sussex GU29 9AZ

| Client :         |                            |  |                     |
|------------------|----------------------------|--|---------------------|
| Date June 2023   | Project: Ground Floor Plan |  |                     |
| Drawing Number : | 0623-EA1-GF50-A2           |  |                     |
| Drawn by :<br>SA | Checked:<br>SA             |  | Scale At A2<br>1:50 |