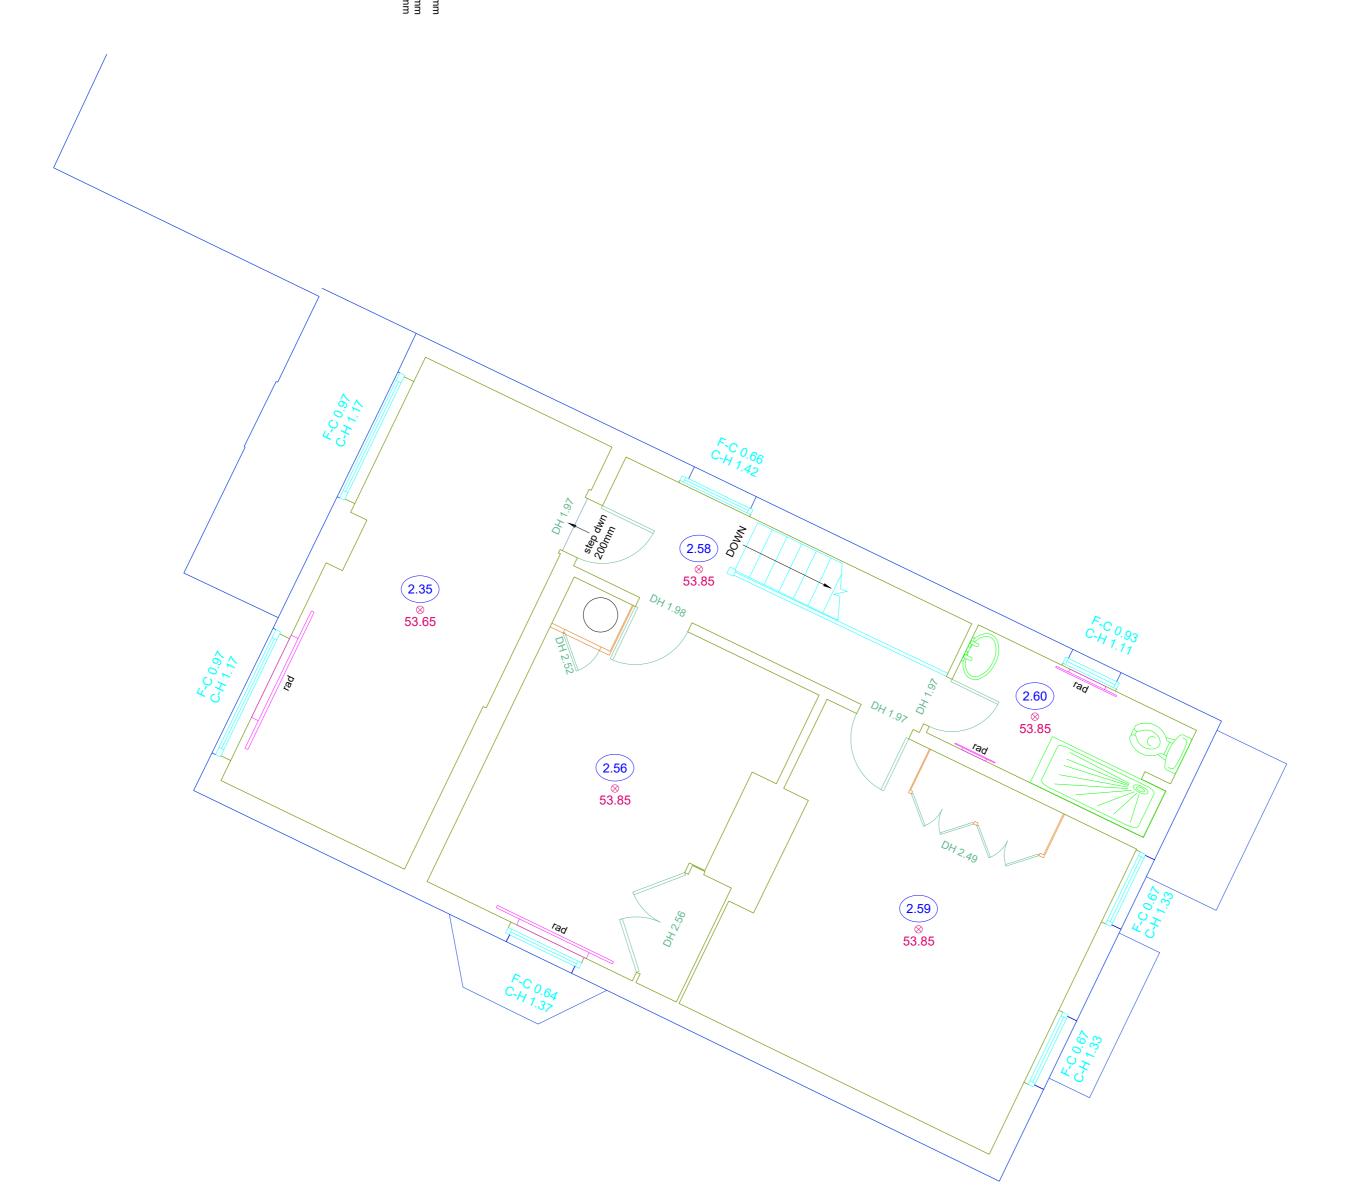

### Site Address :

Mint Cottage
Easebourne Lane
Midhurst
West Sussex
GU29 9AZ

|  |  | Client | : |
|--|--|--------|---|
|--|--|--------|---|

SA

| Date June 2023   | Project:         | First Floor Plan |
|------------------|------------------|------------------|
| Drawing Number : | 0623-EA1-FF50-A2 |                  |

Drawn by: Checked: Scale At A2

SA 1:50