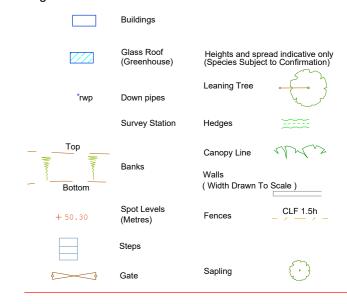

#### Abreviations (where applicable)

| BT = Telecom cover CBF = Closed board fence Fw = Foul water drainage run                                                                                                                                                                                                                                                                  |                                             | Floor Plans/Elevations                                                                                                                                                                                      |
|-------------------------------------------------------------------------------------------------------------------------------------------------------------------------------------------------------------------------------------------------------------------------------------------------------------------------------------------|---------------------------------------------|-------------------------------------------------------------------------------------------------------------------------------------------------------------------------------------------------------------|
| G = Gully  Ic = Inspection cover  Jb = Junction box  Lp = Lamp post  P&W = Post and wire fence  P&R = Post and rail fence  Re = Recess  Rs = Road sign  St = Water stop tap  Sv = Water stop valve  Sw = Stay-wire  Sw = Stay-wire  Sw = Storm water drainage ru  Tp = Telegraph pole  UTL = Unable to lift (inspection  Wm = Water meter |                                             | = Floor level = Suspended ceiling = Structural ceiling height  AH Access Hatch BH Beam height BR Boiler Co Column Cs Ceiling Skeiling DB Door Base Ht DH Door Head Ht El Dst Electricity distribution panel |
| FENCES                                                                                                                                                                                                                                                                                                                                    |                                             | EXF Extractor Fan Sdp Soil down pipe F-S Spring height                                                                                                                                                      |
|                                                                                                                                                                                                                                                                                                                                           | DIME                                        | Windows/Doors:                                                                                                                                                                                              |
| BARBED WIRE CLOSED BOARD CHAIN LINK CHESTNUT PALING CHICKEN WIRE IRON RAIL INTERWOVEN LARCH LAP POST & CHAIN POST & RAIL POST & WIRE WIRE MESH                                                                                                                                                                                            | BWF CBF CLF CPF CWF IRF IWF LLF PCF PRF WWF | F-C Floor to Cill height<br>C-H Cill to Head                                                                                                                                                                |