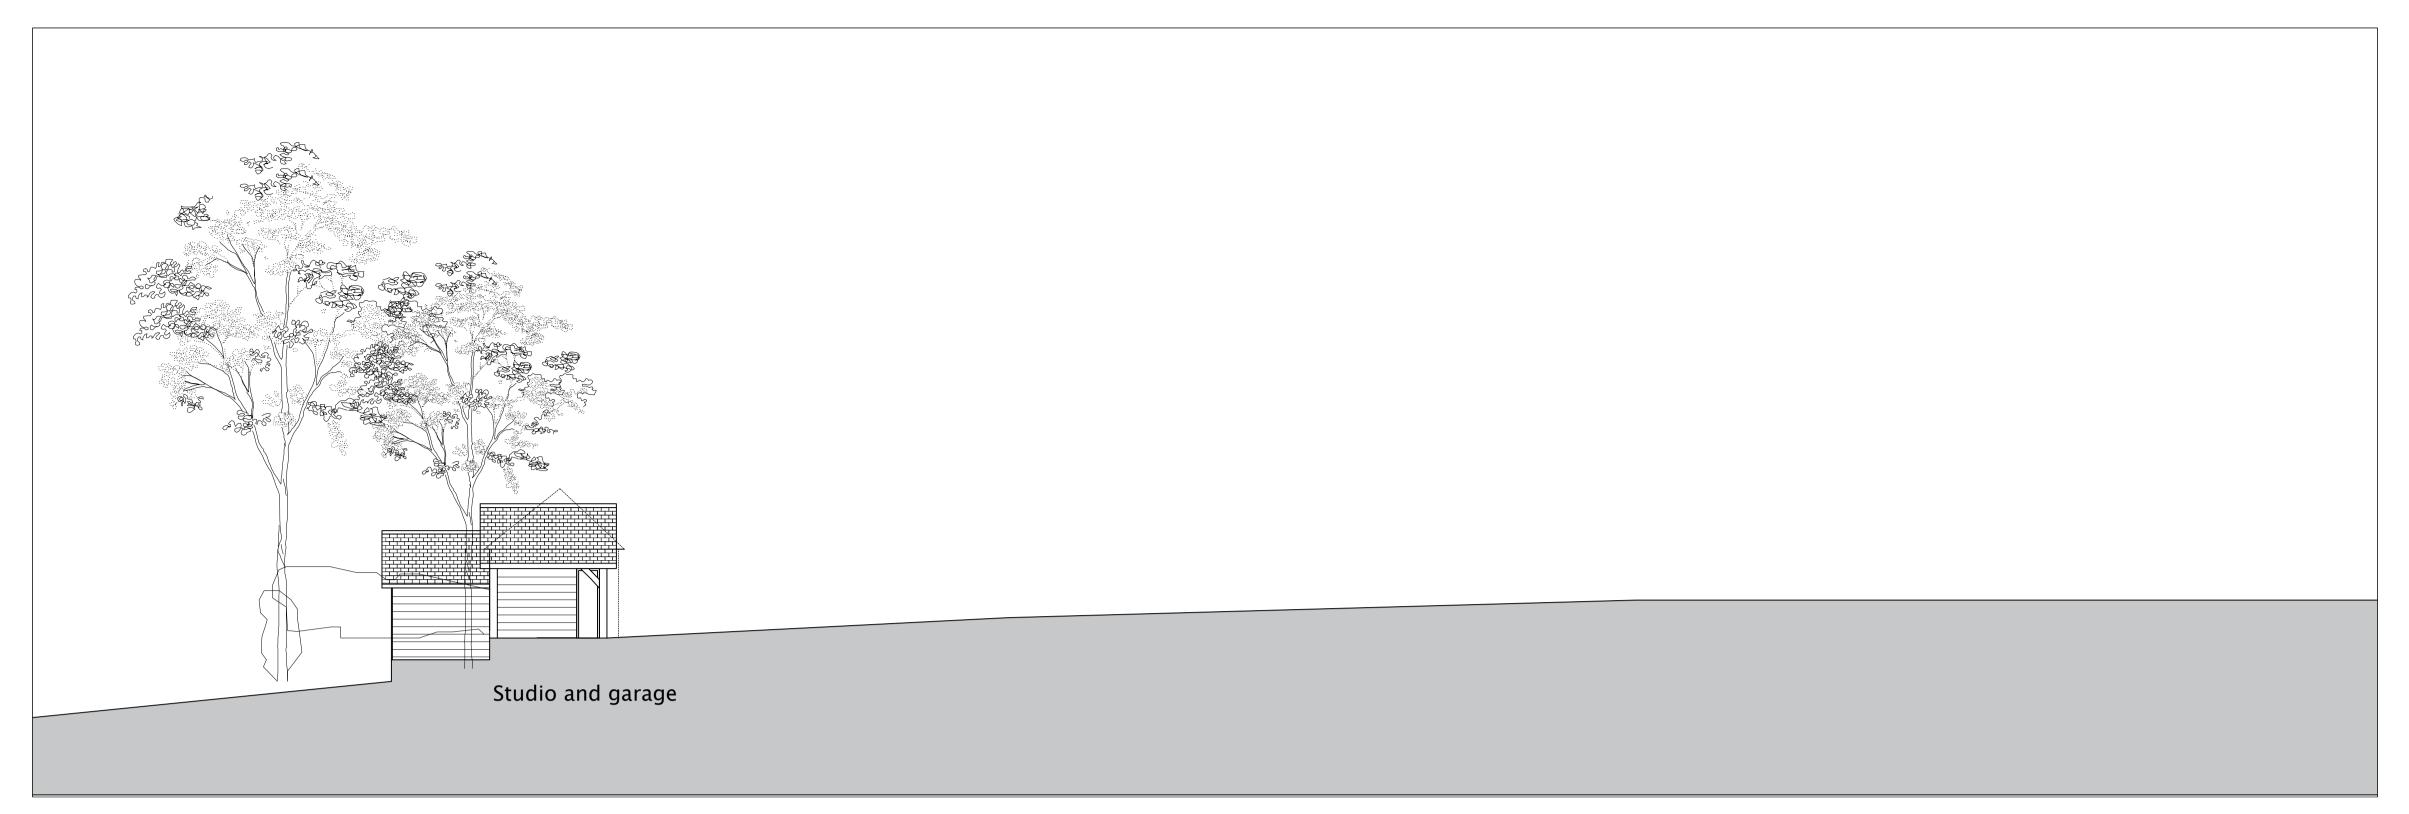

## 01 Front elevation

| the brookwood b rn co. traditionalconstructionoakframedbuildings | The Brookwood Barn Co Ltd<br>Bridgelands Farm<br>Ingrams Green Lane<br>Iping<br>Midhurst<br>West Sussex<br>GU29 OLJ | Notes:  All dimensions to be confirmed by contractor on site. | Scale 1:100 |   |    |     |                      |       | Project Upper Covers Lynchmere Surrey GU27 3NG | Project description New pump room and garden store | 1:100@A3         | BB29 |
|------------------------------------------------------------------|---------------------------------------------------------------------------------------------------------------------|---------------------------------------------------------------|-------------|---|----|-----|----------------------|-------|------------------------------------------------|----------------------------------------------------|------------------|------|
|                                                                  | GU29 OLJ enquiries@oakbarns.com. T 01730 719588 M 07977 100211 W www.oakbarns.com                                   | Do not scale from drawings.                                   | 0 1         | 5 | 10 | 20m | Rev Date Description | Bv Ck | Title Proposed Front and rear elevation        | Stage Planning                                     | Drawing No A 210 | Rev  |