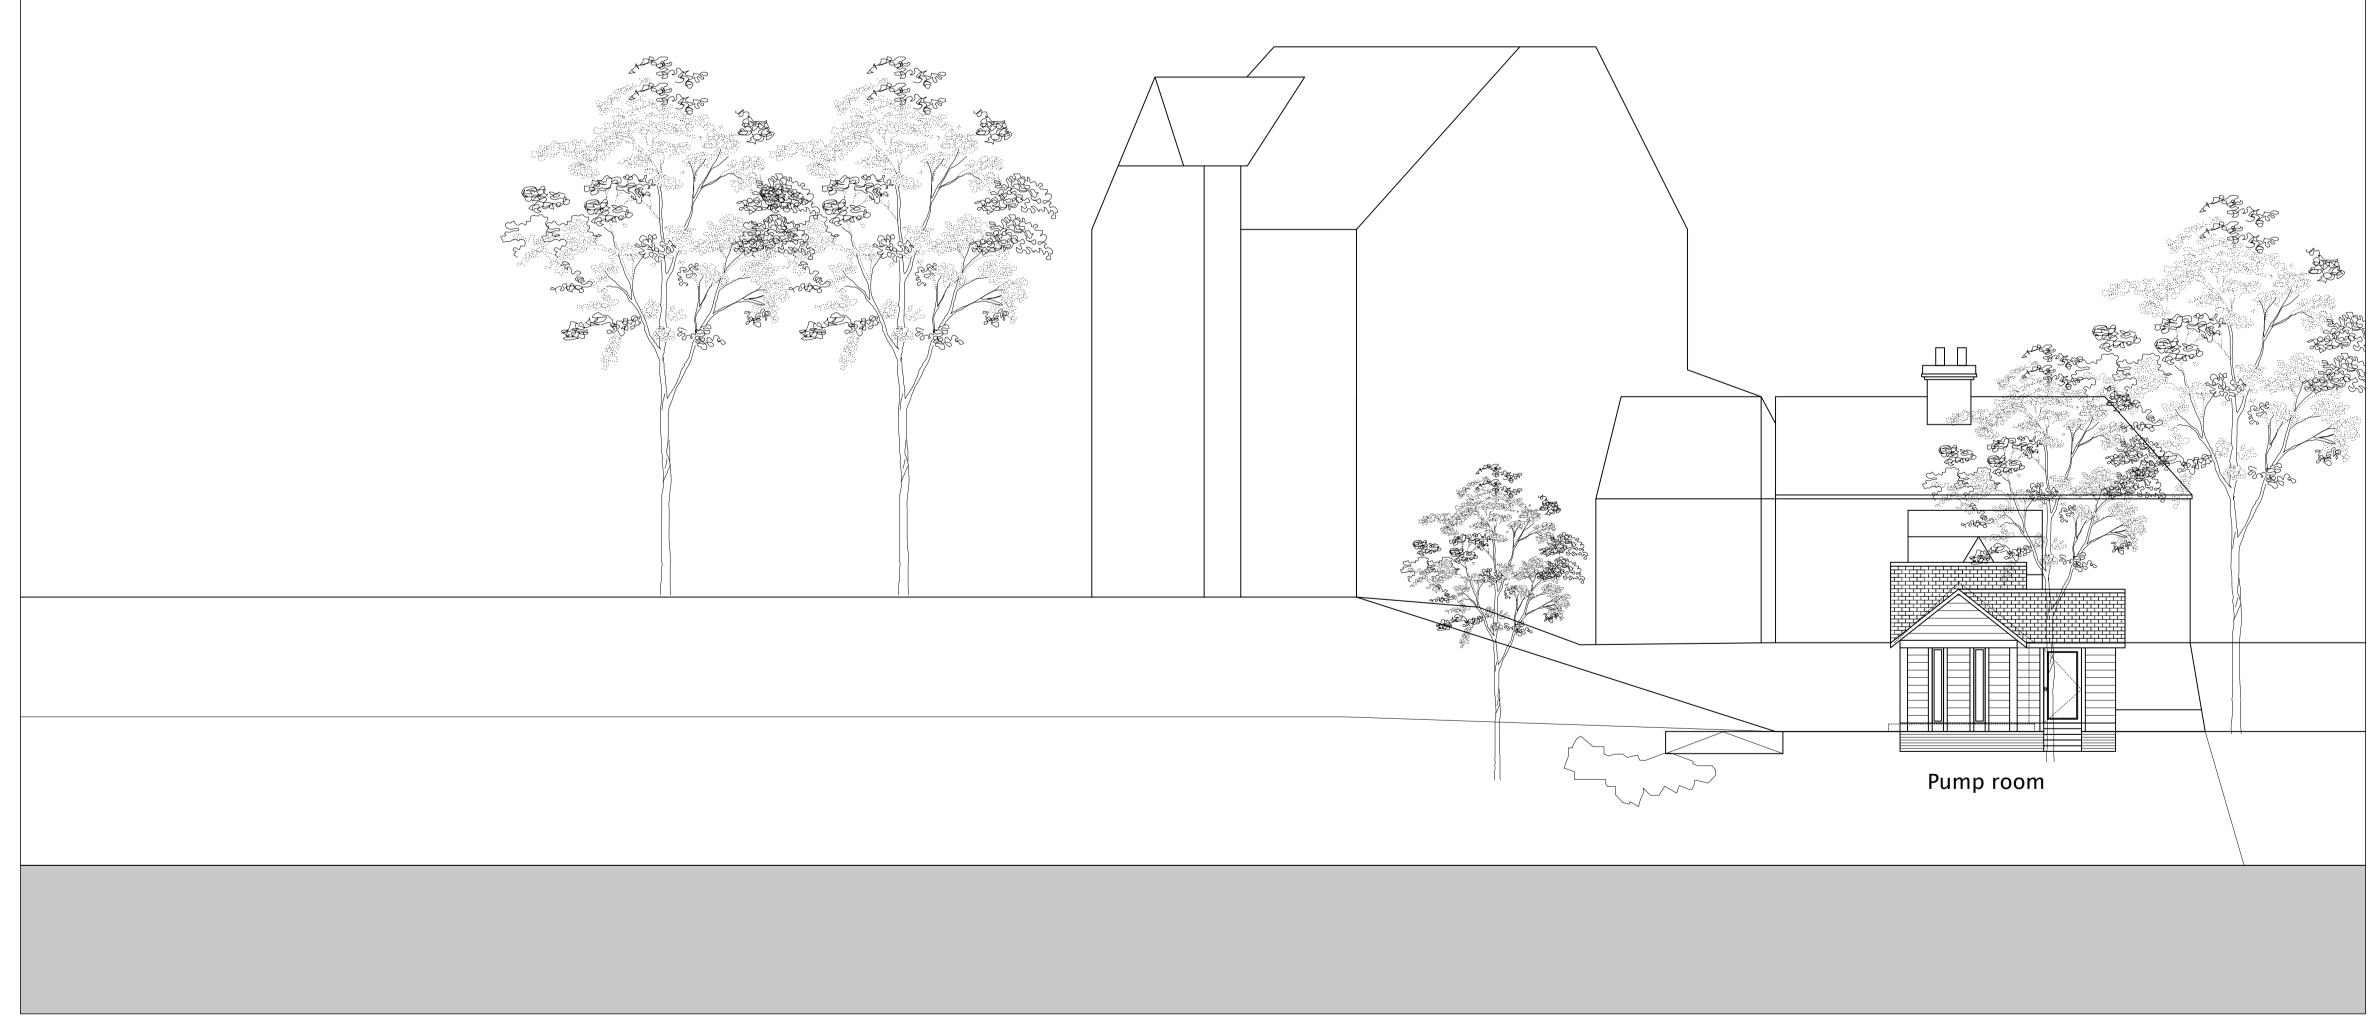

## 02 Rear elevation





## 01 Front elevation

| the brookwood b rn co. traditionalconstructionoakframedbuildings | The Brookwood Barn Co Ltd<br>Bridgelands Farm<br>Ingrams Green Lane<br>Iping<br>Midhurst<br>West Sussex<br>GU29 OLJ | Notes:  All dimensions to be confirmed by contractor on site. | Scale 1:100 |   |    |     |                      |       | Project Upper Covers Lynchmere Surrey GU27 3NG | Project description New pump room and garden store | 1:100@A3         | BB29 |
|------------------------------------------------------------------|---------------------------------------------------------------------------------------------------------------------|---------------------------------------------------------------|-------------|---|----|-----|----------------------|-------|------------------------