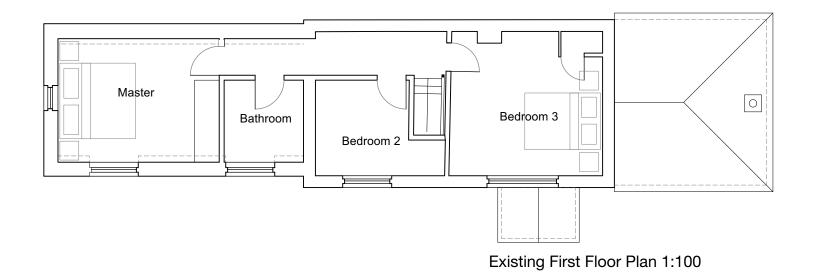

All dimensions in mm (milimeters) unless otherwise states

Ordnance Survey paper map copying license is 100045241

SCALE IS CORRECT WHEN PRINTED ON ISO A3

0 2 3 4 հահահահահահահա LINEAR SCALE 1:100 at A3 Date Index Revisions Michael Oakley Job Title Clarks Cottage, Huntsbottom Lane, Liss, GU33 7EU Planning Application - Existing Ground Floor Plan - Existing First Floor Plan - Existing Roof Plan Architects Ltd 28a The Spain Petersfield Hampshire GU32 3LA Tel: 01730 264499 e-mail: studio@veca.co.uk THE 1:100@A3 642 - 303 VECA Architects Ltd ©