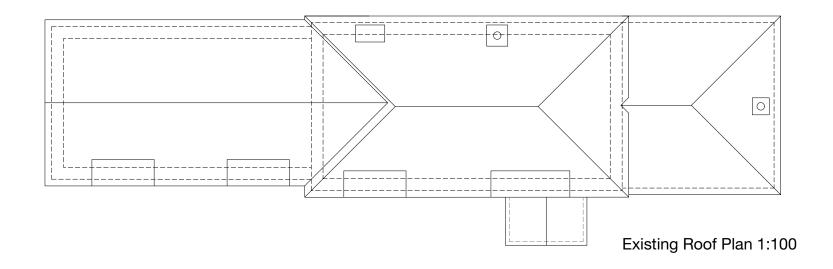

All dimensions in mm (milimeters) unless otherwise states

Ordnance Survey paper map copying license is 100045241

SCALE IS CORRECT WHEN PRINTED ON ISO A3

0 2 3 4 հահահահահահահա LINEAR SCALE 1:100 at A3 Date Index Revisions Michael Oakley Job Title Clarks Cottage, Huntsbottom Lane, Liss, GU33 7EU Planning Application - Existing Ground Floor Plan - Existing First Floor Plan - Existing Roof Plan Architects Ltd 28a The Spain Petersfield Hampshire GU32 3LA Tel: 01730 264499 e-mail: studio@veca.co.uk THE 1:100@A3 642 - 303 VECA Architects Ltd ©