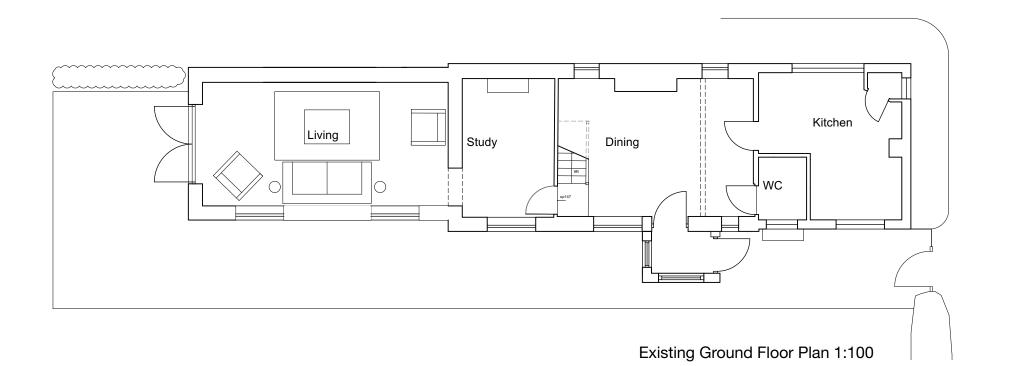

All dimensions in mm (milimeters) unless otherwise states

Ordnance Survey paper map copying license is 100045241

SCALE IS CORRECT WHEN PRINTED ON ISO A3

0 2 3 4 հահահահահահահա LINEAR SCALE 1:100 at A3 Date Index Revisions Michael Oakley Job Title Clarks Cottage, Huntsbottom Lane, Liss, GU33 7EU Planning Application - Existing Ground Floor Plan - Existing First Floor Plan - Existing Roof Plan Architects Ltd 28a The Spain Petersfield Hampshire GU32 3LA Tel: 01730 264499 e-mail: studio@veca.co.uk THE 1:100@A3 642 - 303 VECA Architects Ltd ©