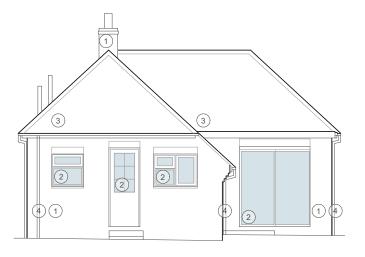

## SOUTH ELEVATION

39.0m DATUM

**WEST ELEVATION** 

## Schedule of Existing Materials

- 1 Red/Brown Brick
- 2 UPVC Glazing
- 3 Clay Tile Roof
- 4 Plastic Rainwater Goods

- These drawings have been issued for the purpose indicated
- only.

  Scale bars are provided for planning purposes only. Do not scale from this drawing for construction purposes, all dimensions will be taken onsite prior to ordering and construction.
- Structural and services information is indicative only, refer to consultants' drawings and specification for details and setting
- This drawing is to be read in conjunction with the specification and all other relevant drawings and reports.