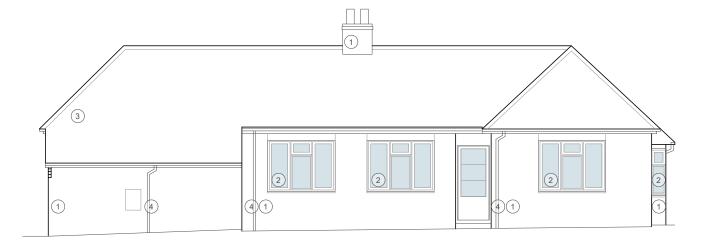

## SOUTH ELEVATION

39.0m DATUM

**WEST ELEVATION** 

## Schedule of Existing Materials

- 1 Red/Brown Brick
- 2 UPVC Glazing
- 3 Clay Tile Roof
- 4 Plastic Rainwater Goods

- These drawings have been issued for the purpose indicated
- only.

  Scale bars are provided for planning purposes only. Do not scale from this drawing for construction purposes, all dimensions will be taken onsite prior to ordering and construction.
- Structural and services information is indicative only, refer to consultants' drawings and specification for details and setting
- This drawing is to be read in conjunction with the specification and all other relevant drawings and reports.