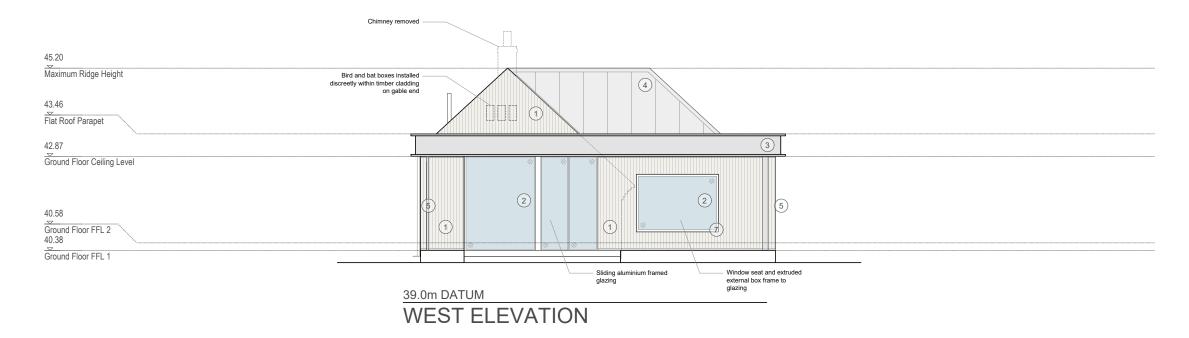

## Schedule of Proposed Materials 1 Vertical Timber Cladding 2 Aluminium Framed Glazing 3 Metal Profile to Flat Roof Perimeter - Light Grey 4 Standing Seam Metal Roof - Light Grey 5 Metal rainwater goods 6 Aluminium framed Glazed Entrance Door 7 Extruded metal box frame to feature glazing 8 Standing Seam Metal Roof & PV cells