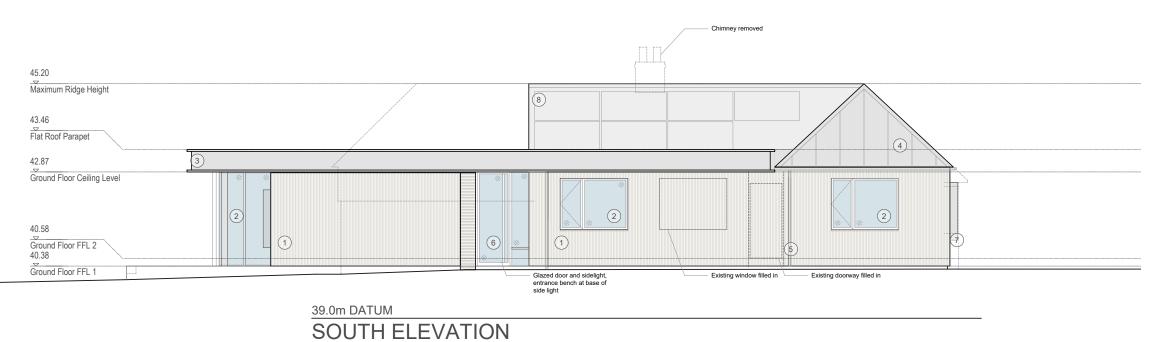

## Schedule of Proposed Materials 1 Vertical Timber Cladding 2 Aluminium Framed Glazing 3 Metal Profile to Flat Roof Perimeter - Light Grey 4 Standing Seam Metal Roof - Light Grey 5 Metal rainwater goods 6 Aluminium framed Glazed Entrance Door 7 Extruded metal box frame to feature glazing 8 Standing Seam Metal Roof & PV cells