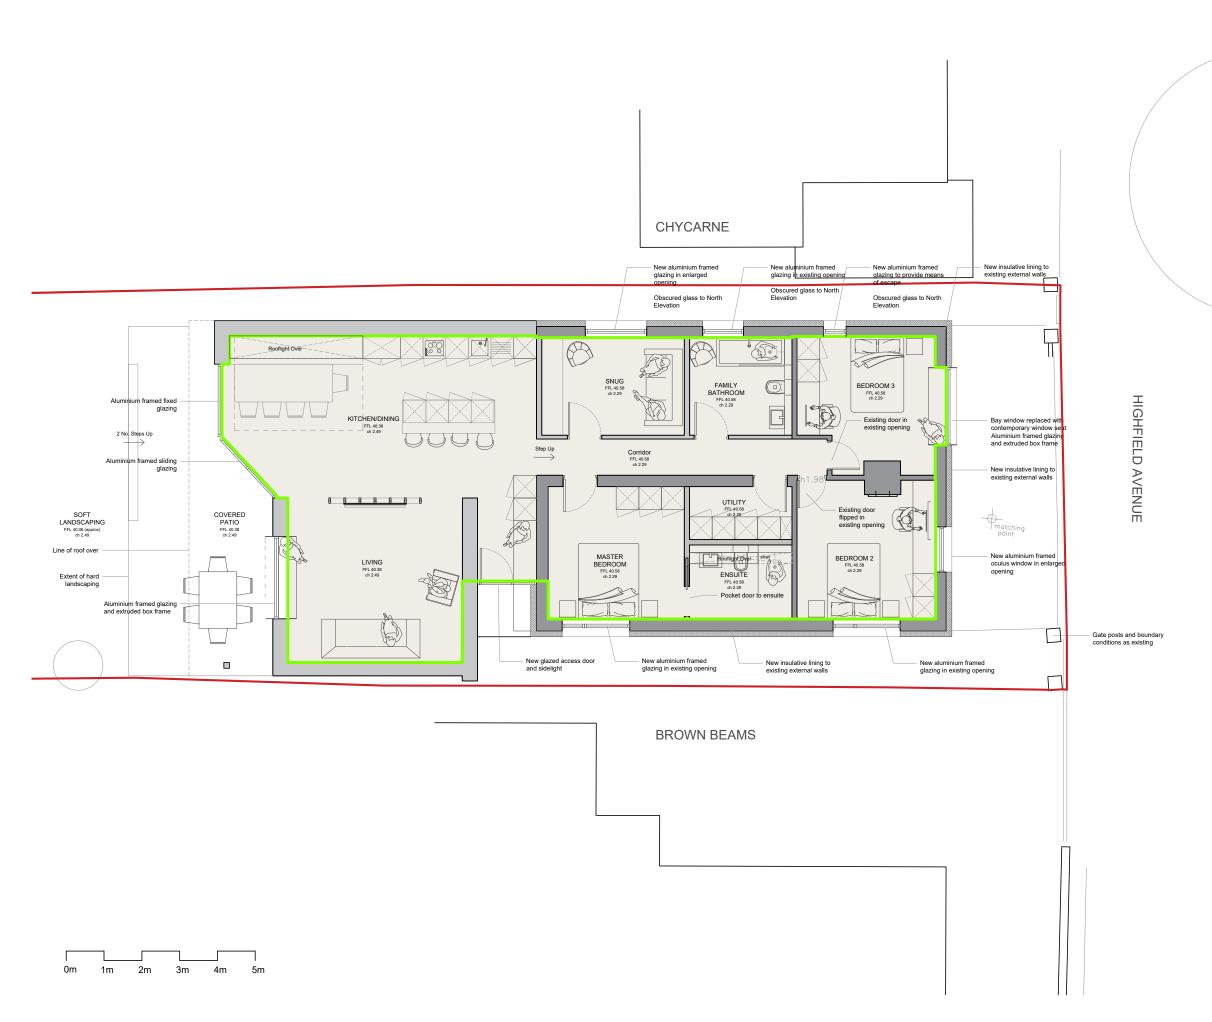

|   | Key: | Site Boundary                                |
|---|------|----------------------------------------------|
|   |      | GIA = 138sqm                                 |
|   |      | Existing Wall                                |
| + | _    | Proposed Wall                                |
|   |      | New insulation and cladding to existing wall |
|   |      |                                              |
|   |      |                                              |

| Residence<br>residencearchitects.co.uk                                       |             |  |  |
|------------------------------------------------------------------------------|-------------|--|--|
| Client<br>Duport and Commo Crogony                                           |             |  |  |
| Rupert and Gemma Gregory                                                     |             |  |  |
| Rotherlea                                                                    |             |  |  |
| Status                                                                       |             |  |  |
| Planning                                                                     |             |  |  |
| Drawing title                                                                |             |  |  |
| GA Proposed Ground Floor Plan                                                |             |  |  |
| Drawing number                                                               |             |  |  |
| P103                                                                         |             |  |  |
| Scale at A2                                                                  | Scale at A3 |  |  |
| N/A                                                                          | 1:100       |  |  |
| Date                                                                         | Revision    |  |  |
| Nov 2023                                                                     |             |  |  |
| Drawn by                                                                     | Checked by  |  |  |
| CC                                                                           | -           |  |  |
| Information contained within this drawing is the sole copyright of Residence |             |  |  |