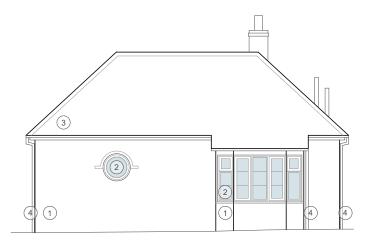

#### NORTH ELEVATION

39.0m DATUM

**EAST ELEVATION** 

# Schedule of Existing Materials 1 Red/Brown Brick 2 UPVC Glazing 3 Clay Tile Roof 4 Plastic Rainwater Goods

- These drawings have been issued for the purpose indicated
- only.

  Scale bars are provided for planning purposes only. Do not scale from this drawing for construction purposes, all dimensions will be taken onsite prior to ordering and construction.
- Structural and services information is indicative only, refer to consultants' drawings and specification for details and setting
- This drawing is to be read in conjunction with the specification and all other relevant drawings and reports.