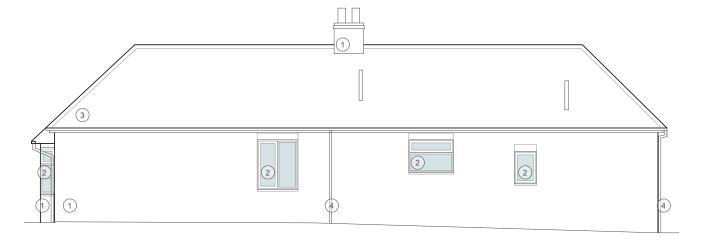

#### NORTH ELEVATION

39.0m DATUM

**EAST ELEVATION** 

# Schedule of Existing Materials 1 Red/Brown Brick 2 UPVC Glazing 3 Clay Tile Roof 4 Plastic Rainwater Goods

- These drawings have been issued for the purpose indicated
- only.

  Scale bars are provided for planning purposes only. Do not scale from this drawing for construction purposes, all dimensions will be taken onsite prior to ordering and construction.
- Structural and services information is indicative only, refer to consultants' drawings and specification for details and setting
- This drawing is to be read in conjunction with the specification and all other relevant drawings and reports.