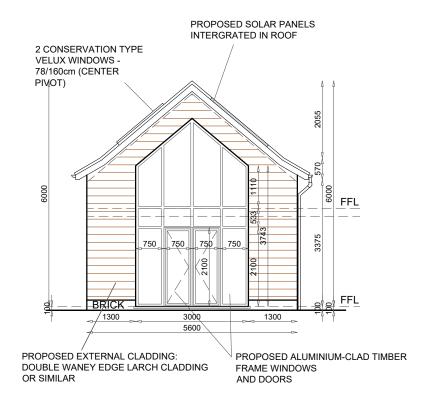

**NORTH ELEVATION** 



WEST ELEVATION



## STAAC

Studio1, The Hub 3 Drove Road Newhaven, East Sussex, BN9 0AD t: 01323 325354

t: 0808 1699964 /free/

e: support@staac.co.uk

## NOTES:

This drawing is to be read in conjunction with all relevant Architects and Engineers drawings Only figured dimensions are to be used for construction

All dimensions are to be verified on site prior to work commencing

|                        | Description        | Date |
|------------------------|--------------------|------|
|                        | -                  |      |
| Client:                | Bruce & Clair Levi |      |
| Address: 56 Crossways, |                    |      |
| West Firle,<br>Lewes,  |                    |      |
|                        |                    |      |
| Project:               | Am