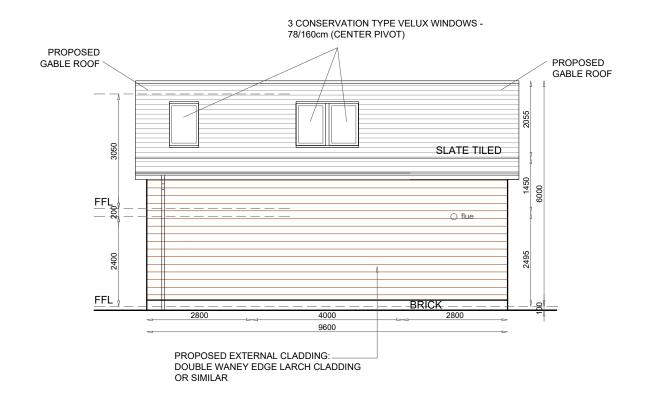

**NORTH ELEVATION** 



WEST ELEVATION



## STAAC

Studio1, The Hub 3 Drove Road Newhaven, East Sussex, BN9 0AD t: 01323 325354

t: 0808 1699964 /free/

e: support@staac.co.uk

## NOTES:

This drawing is to be read in conjunction with all relevant Architects and Engineers drawings Only figured dimensions are to be used for construction

All dimensions are to be verified on site prior to work commencing

|                        | Description        | Date |
|------------------------|--------------------|------|
|                        | -                  |      |
| Client:                | Bruce & Clair Levi |      |
| Address: 56 Crossways, |                    |      |
| West Firle,<br>Lewes,  |                    |      |
|                        |                    |      |
| Pro