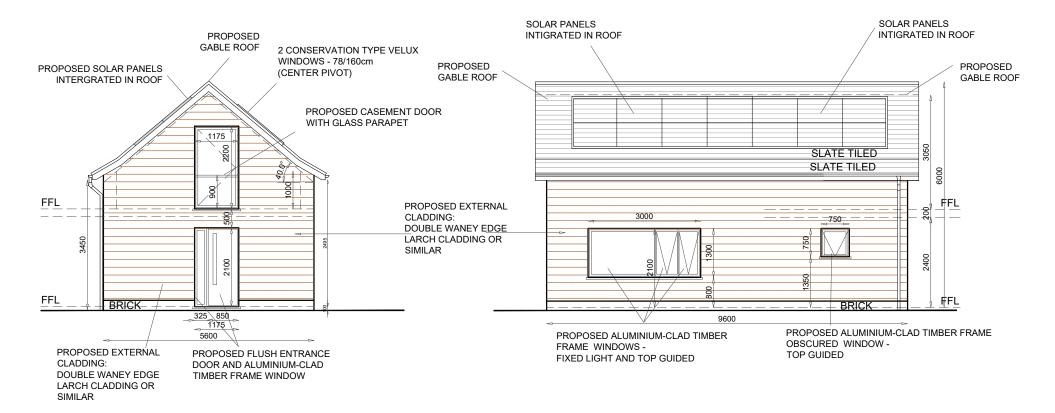

## EAST ELEVATION

## SOUTH ELEVATION

| Studio1, The Hub<br>3 Drove Road<br>Newhaven, East Sussex, BN9 0AD<br>t: 01323 325354<br>t: 0808 1699964 /free/<br>e: support@staac.co.uk |                                            |               |  |  |
|-------------------------------------------------------------------------------------------------------------------------------------------|--------------------------------------------|---------------|--|--|
| <u>NOTES:</u><br>This drawing is to be read in conjunction with<br>all relevant Architects and Engineers drawings                         |                                            |               |  |  |
| Only figured dimensions are to be used for<br>construction<br>All dimensions are to be verified on site prior<br>to work commencing       |                                            |               |  |  |
|                                                                                                                                           | Description                                | Date          |  |  |
|                                                                                                                                           |                                            |               |  |  |
| Client:                                                                                                                                   | Bruce & Clair L                            | _evi          |  |  |
| Address: 56 Crossways,<br>West Firle,<br>Lewes,<br>BN8 6LG                                                                                |                                            |               |  |  |
| Project:                                                                                                                                  | Amendments to<br>already Approved<br>Annex |               |  |  |
| Drawing title:                                                                                                                            | Existing & proposed elevations             |               |  |  |
| Project No                                                                                                                                |                                            | 20079 —       |  |  |
| Date                                                                                                                                      |                                            | 03-08-21      |  |  |
| Drawn by                                                                                                                                  |                                            | IA            |  |  |
| Drawing No                                                                                                                                |                                            | P03           |  |  |
| Scale1:1                                                                                                                                  | 00@A3                                      | Scale1:100@A3 |  |  |