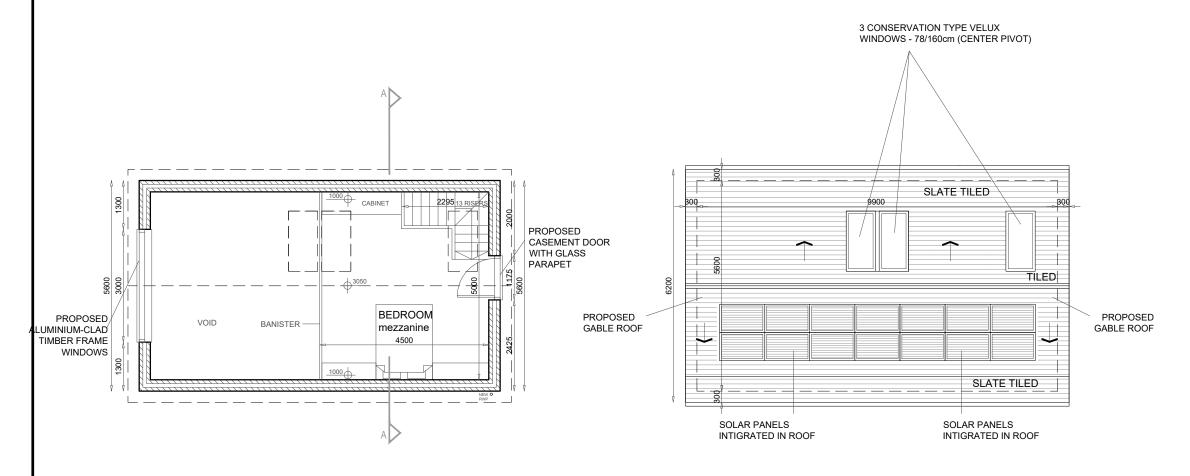

**MEZZANINE PLAN** 

**ROOF** 



## STAAC

Studio1, The Hub 3 Drove Road Newhaven, East Sussex, BN9 0AD

t: 01323 325354

t: 0808 1699964 /free/

e: support@staac.co.uk

## NOTES:

This drawing is to be read in conjunction with all relevant Architects and Engineers drawings Only figured dimensions are to be used for construction

All dimensions are to be verified on site prior to work commencing

|                        | Description        | Date     |  |
|------------------------|--------------------|----------|--|
|                        |                    |          |  |
| Client:                | Bruce & Clair Levi |          |  |
| Address: 56 Crossways, |                    |          |  |
| West Firle,            |                    |          |  |
|