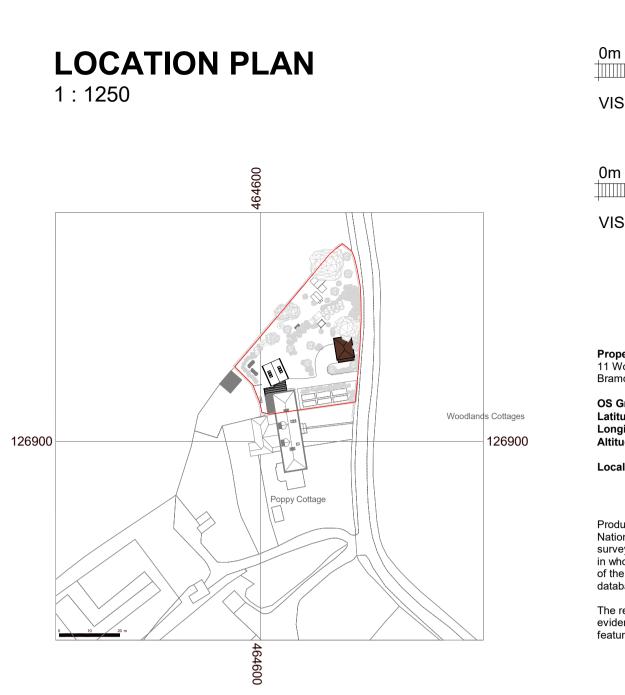

:51: 15:



**PERSPECTIVE 1** 



**PERSPECTIVE 3** 



# **PERSPECTIVE 5**

**PERSPECTIVE 6** 









15:51: 4/2023

v7

JJ





**ROOF PERSPECTIVE VIEW** 

# **FIRST FLOOR**

1 : 50







0m 0.5m1m 1.5m2m 2.5m VISUAL SCALE 1:50 @ A1



15:51:



**INT PERSPECTIVE 2 - HALL** 

**INT PERSPECTIVE 3 - KITCHEN** 

### **INT PERSPECTIVE 4 - DINER**

# **INT PERSPECTIVE 5 - BOOT ROOM**





| <section-header>         The planning Service         www.theplanningservice.co.uk         The Planning Service         Office, 135 North Lang         Clamfield, m Waterlooville         Hampshire PO8 ORL         2: 23 92 597364         2: 302 597364         2: 302 597364         2: 32 92 597364         2: 32 92 597364         2: 32 92 597364         2: 32 92 597364         2: 32 92 597364