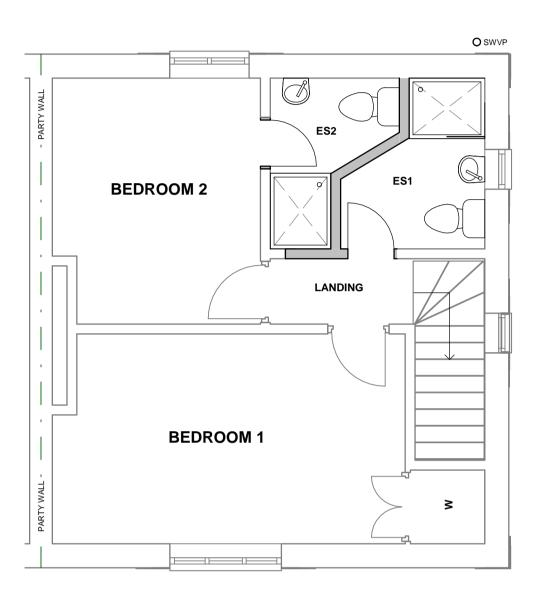

# **FIRST FLOOR**

1 : 50

0m 0.5m1m 1.5m2m 2.5m VISUAL SCALE 1:50 @ A1

15:51:

**INT PERSPECTIVE 2 - HALL** 

**INT PERSPECTIVE 3 - KITCHEN** 