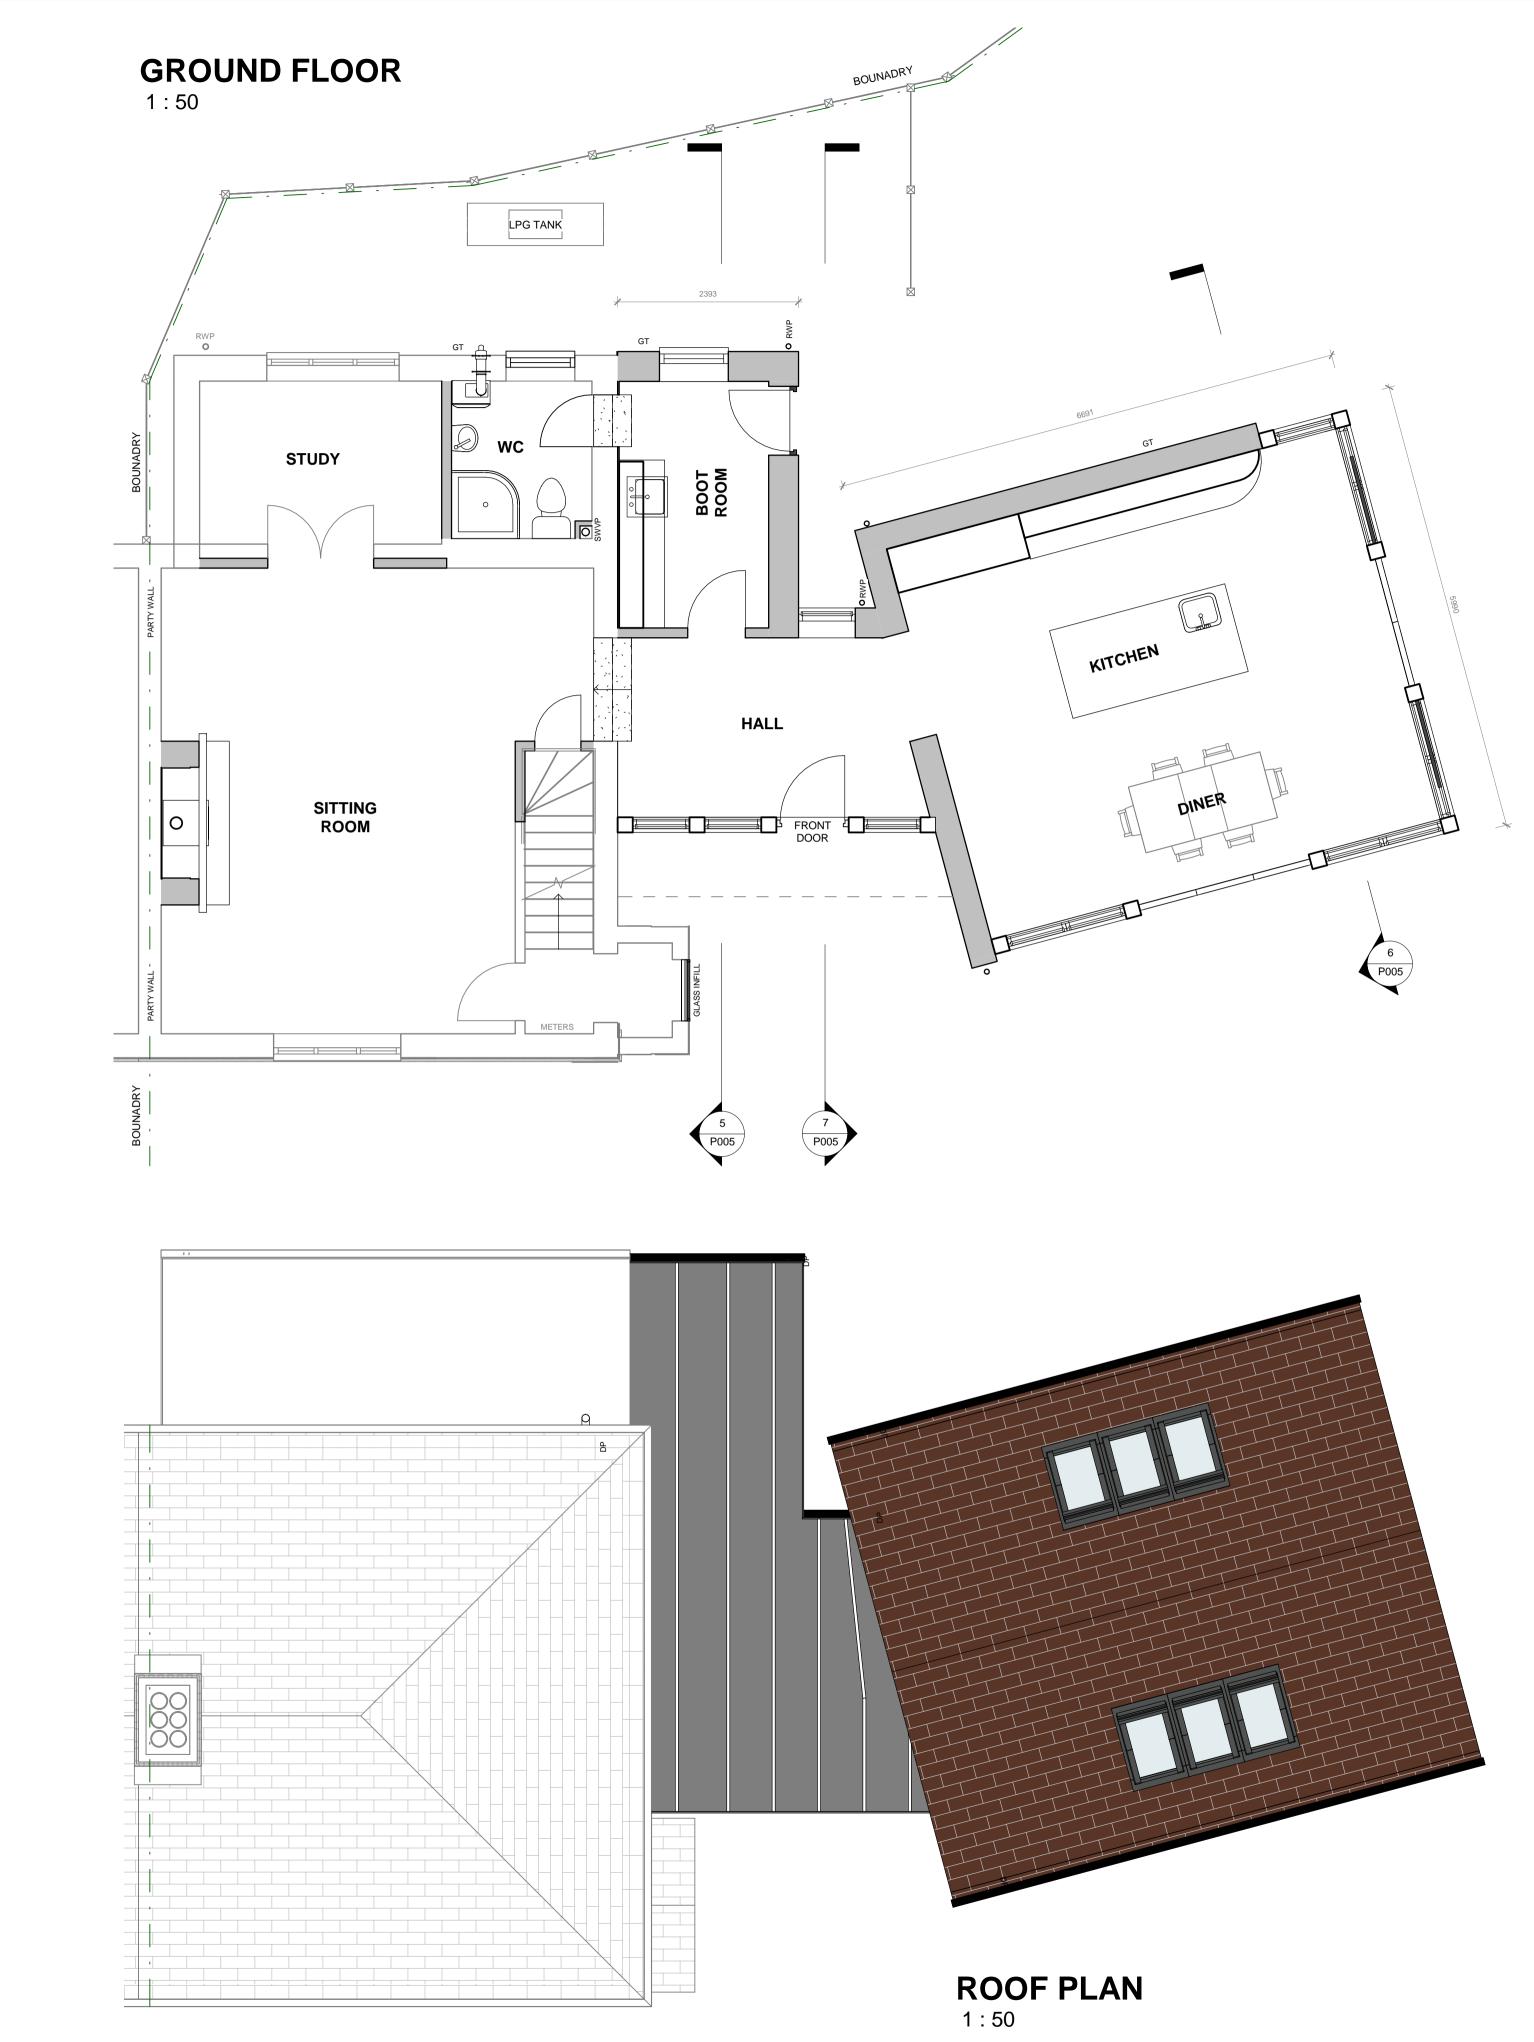

# **FIRST FLOOR**

1 : 50

0m 0.5m1m 1.5m2m 2.5m VISUAL SCALE 1:50 @ A1

15:51:

**INT PERSPECTIVE 2 - HALL** 

**INT PERSPECTIVE 3 - KITCHEN** 