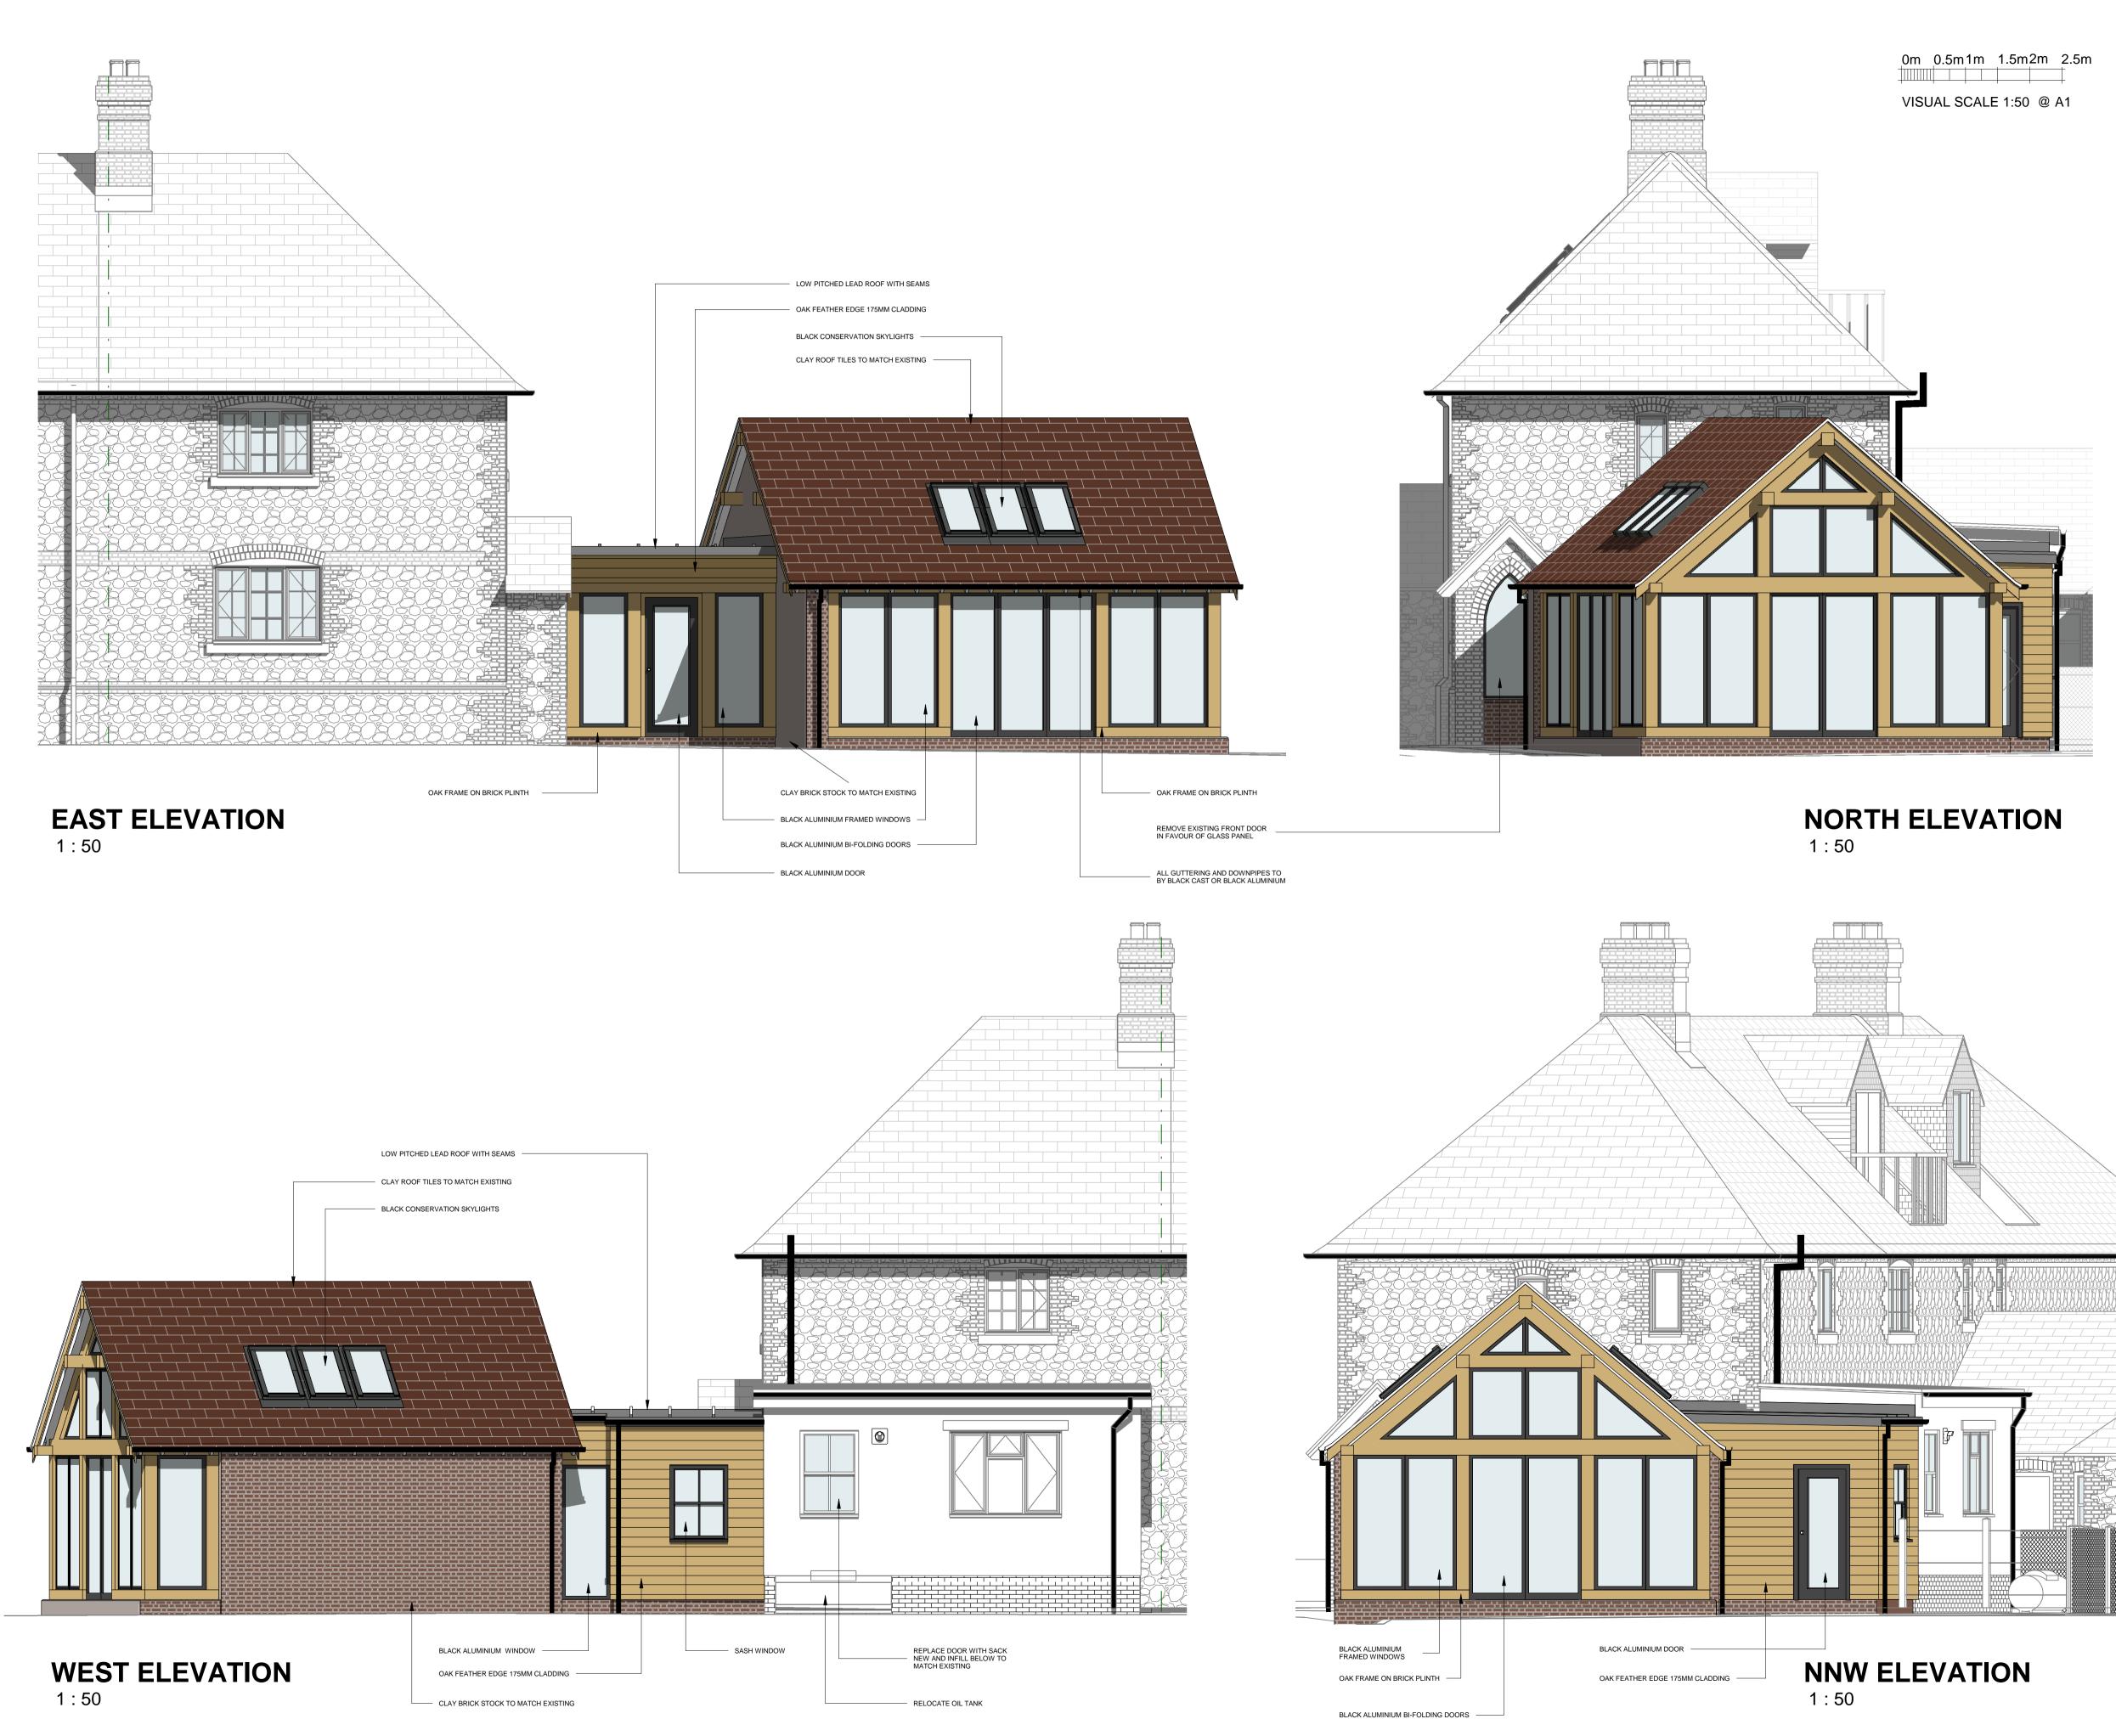

# **FIRST FLOOR**

1 : 50

0m 0.5m1m 1.5m2m 2.5m VISUAL SCALE 1:50 @ A1

15:51:

**INT PERSPECTIVE 2 - HALL** 

**INT PERSPECTIVE 3 - KITCHEN** 