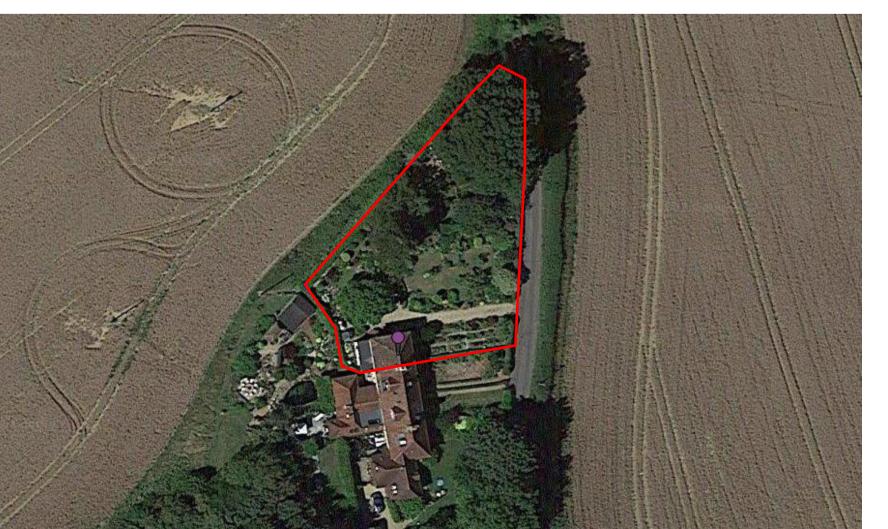

## **LOCATION PLAN**

1:1250

0m 2m 4m 6m 8m 10m

VISUAL SCALE 1:200 @ A1

0m 12.5r25m 37.5m0m 62.5m

VISUAL SCALE 1:1250 @ A1

Property Address: 11 Woodland Cottages, Woodlands, Bramdean, Nr Alresford SO24 0HW

**OS Grid Ref**: SU 64608 26912 Latitude: 51°2'17"N Longitude: 1°4'48"W Altitude: 119 m

11 Woodland Cottages, Woodlands, Bramdean, Nr Alresford SO24 0HW

Drawing Tile:

**EXISTING LOCATION & BLOCK PLANS** 

0308.1 Project number: 14/02/2023

Drawn by:

Project Status:

E001

Scale 100% @ A1