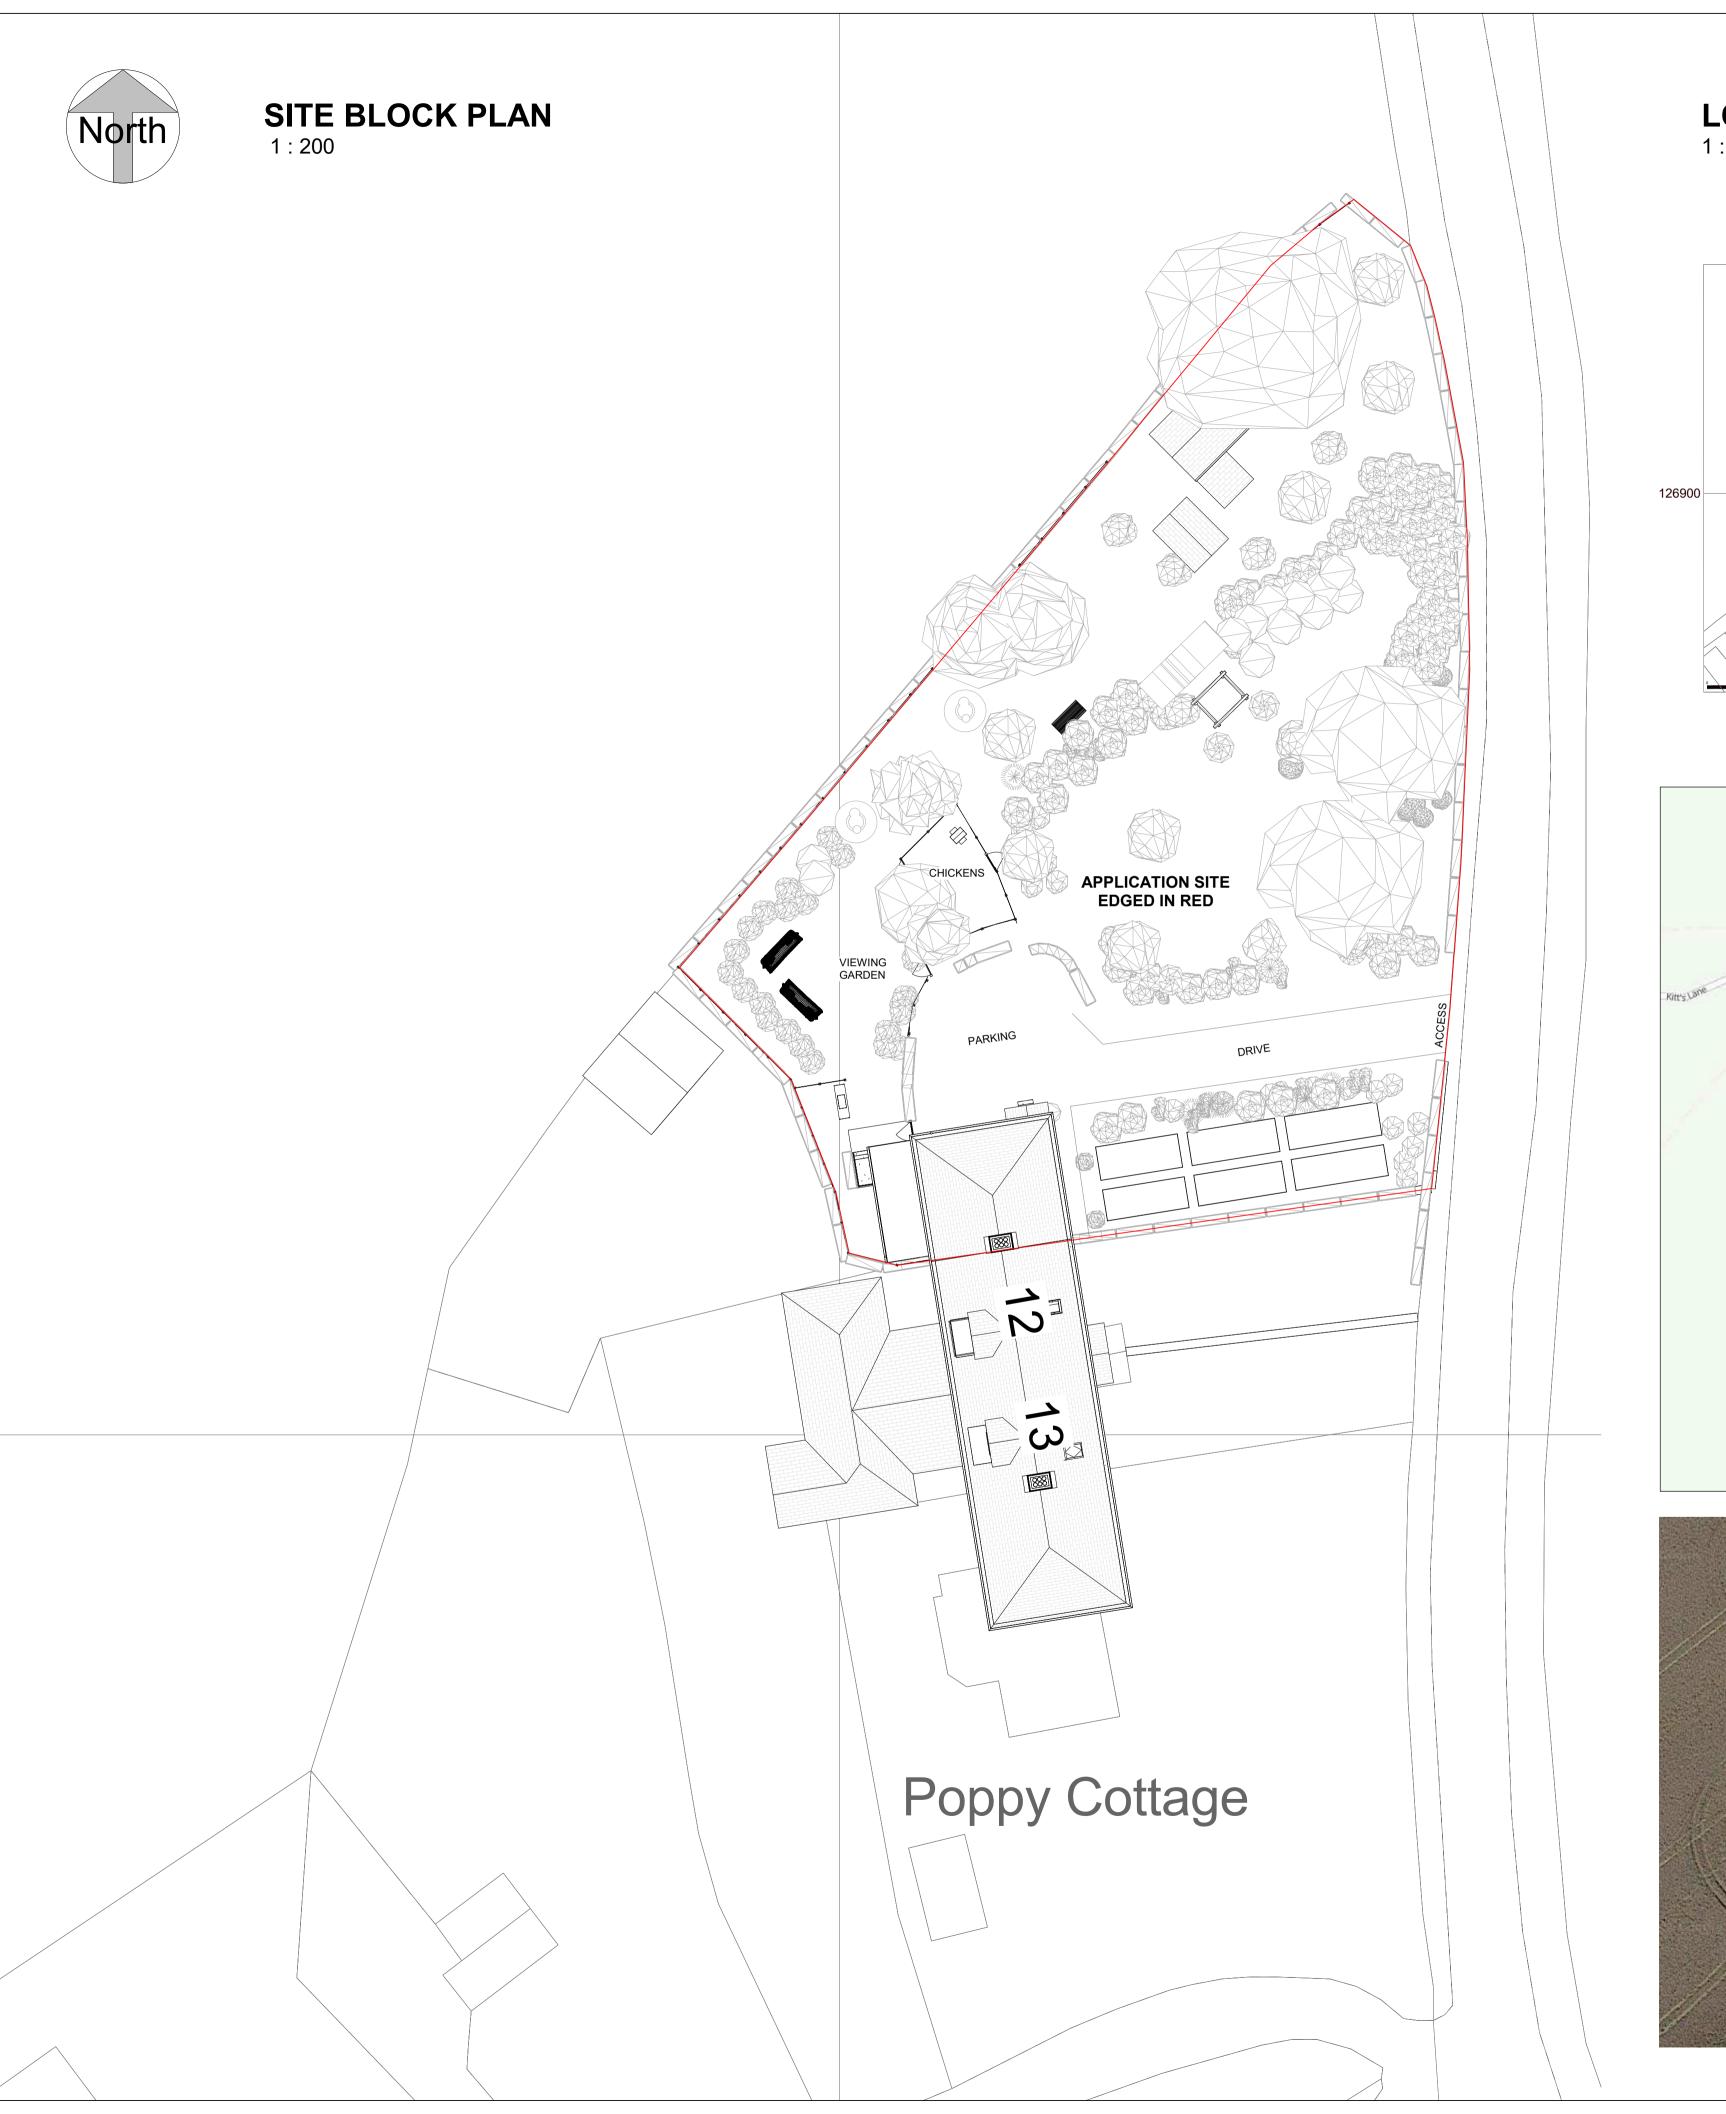

## **LOCATION PLAN**

1:1250

0m 2m 4m 6m 8m 10m

VISUAL SCALE 1:200 @ A1

0m 12.5r25m 37.5m0m 62.5m

VISUAL SCALE 1:1250 @ A1

Property Address: 11 Woodland Cottages, Woodlands, Bramdean, Nr Alresford SO24 0HW

**OS Grid Ref**: SU 64608 26912 Latitude: 51°2'17"N Longitude: 1°4'48"W Altitude: 119 m

Local Planning Authority: SDNP

Produced 14 February 2023 from the Ordnance Survey National Geographic Database and incorporating surveyed revision available at this date. Reproduction in whole or part is prohibited without the prior permission of the Ordnance Survey. © Crown Copyright and database rights 2023 OS 100047474.

The representation of a road, track or path is no evidence of a right of way. The representation of features as line is no evidence of a property boundary.

**Building Survey & Planning Services** 

www.theplanningservice.co.uk

11 Woodland Cottages, Woodlands, Bramdean, Nr Alresford SO24 0HW

Drawing Tile:

**EXISTING LOCATION & BLOCK PLANS** 

0308.1 Project number: 14/02/2023

Drawn by:

Project Status:

E001

Scale 100% @ A1