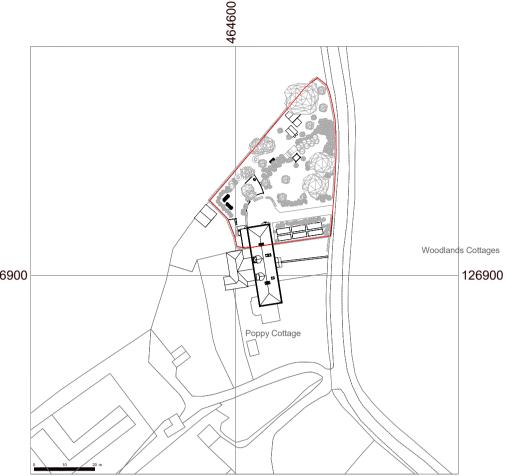

## **LOCATION PLAN**

1:1250

0m 2m 4m 6m 8m 10m

VISUAL SCALE 1:200 @ A1

0m 12.5r25m 37.5m0m 62.5m

VISUAL SCALE 1:1250 @ A1

Property Address: 11 Woodland Cottages, Woodlands, Bramdean, Nr Alresford SO24 0HW

**OS Grid Ref**: SU 64608 26912 Latitude: 51°2'17"N Longitude: 1°4'48"W Altitude: 119 m

Local Planning Authority: SDNP

Produced 14 February 2023 from the Ordnance Survey National Geographic Database and incorporating surveyed revision available at this date. Reproduction in whole or part is prohibited without the prior permission of the Ordnance Survey. © Crown Copyright and database rights 2023 OS 100047474.

11 Woodland Cottages, Woodlands, Bramdean, Nr Alresford SO24 0HW

Drawing Tile:

**EXISTING LOCATION & BLOCK PLANS** 

0308.1 Project number: 14/02/2023

Drawn by:

Project Status:

E001

Scale 100% @ A1