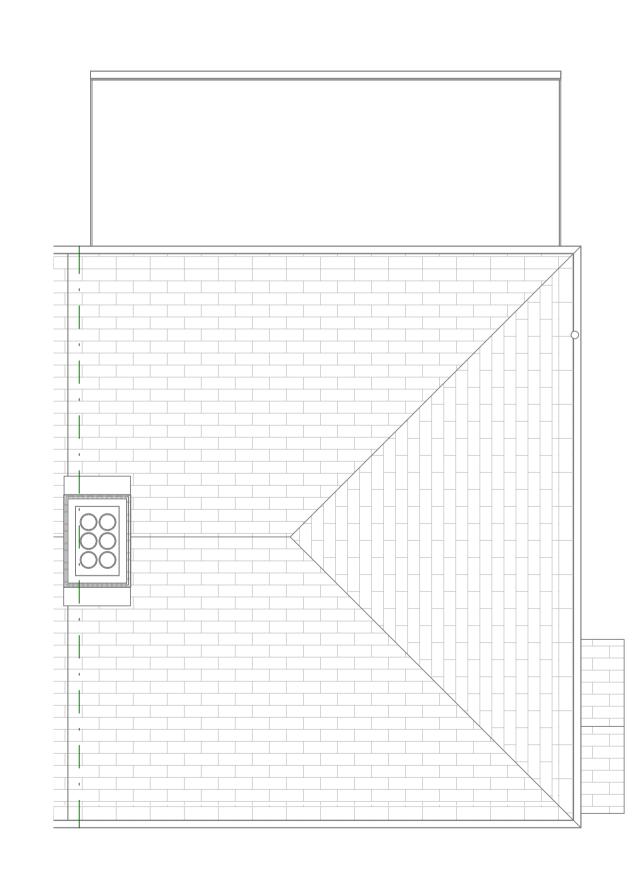

## **SOUTH ELEVATION (PARTY WALL)**

1:100

0m 0.5m1m 1.5m2m 2.5m VISUAL SCALE 1:50 @ A1

**ROOF PLAN** 1:50

The Planning Service Architectural Design & Technical Drawing **Building Survey & Planning Services** www.theplanningservice.co.uk