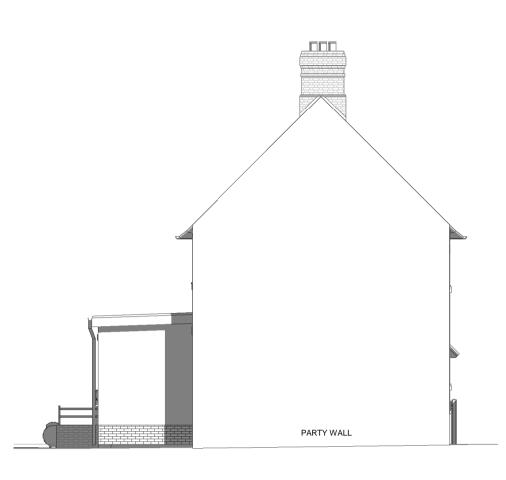

## **SOUTH ELEVATION (PARTY WALL)**

1:100

0m 0.5m1m 1.5m2m 2.5m VISUAL SCALE 1:50 @ A1

**ROOF PLAN** 1:50

The Planning Service Architectural Design & Technical Drawing **Building Survey & Planning Services** www.theplanningservice.co.uk