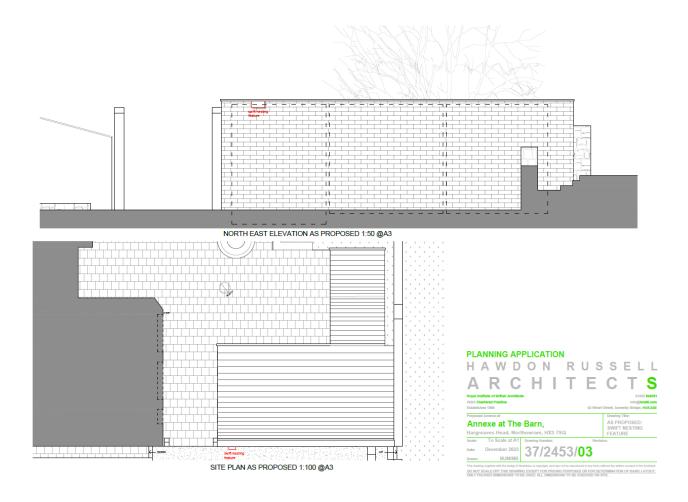

To mitigate disruption to wildlife and improve the habitat a swift nesting feature will be installed. As per the guidance the box will be installed on the northeastern elevation, not above any windows or doors.

Please see the drawing below for more information.